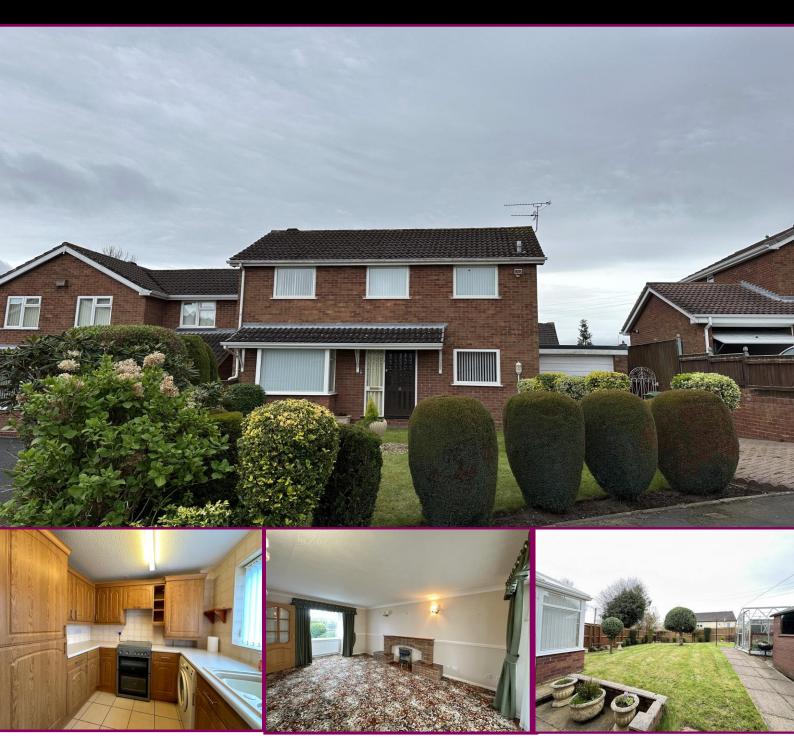

## 67 Fellows Close, Little Dawley

Offers in the Region of £280,000

This 3 Bedroom Detached property is situated in the popular area of Little Dawley and allows the next owner(s) to really make it their own! Being situated within an excellent sized plot, it is a spacious throughout and benefits from No Upward Chain! It would make an excellent investment property or family home alike. Briefly comprising Entrance Hallway, Kitchen, Ground floor W.C., Lounge, Conservatory, Dining Room, three Bedrooms and modern Shower Room (with large walk-in shower), externally there are gardens to the front and rear, ample driveway parking and a Garage. uPVC windows throughout and Gas C.H. NO UPWARD CHAIN! Epc Rating D Council Tax band C.

## 67 Fellows Close Telford Shropshire

Property entered via front door into

**Entrance Hallway** 

Lounge 17' 3" x 10' 9" (5.25m x 3.27m)

Conservatory 11' 7" x 10' 5" (3.53m x 3.17m)

Ground floor W.C. 4' 6" x 3' 6" (1.37m x 1.07m)

## Externally

To the front of the property is an beautifully manicured garden being mainly laid to lawn with mature planting and shrubs. Block paved driveway to the side of the property leading to the Garage. Side gate leads around to the rear of the property.

To the rear of the property is an enclosed garden also being mainly to laid lawn with paved areas and greenhouse.

Garage 18' 7" x 8' 5" (5.66m x 2.56m)
Up and over door to the front. Electric power and light.