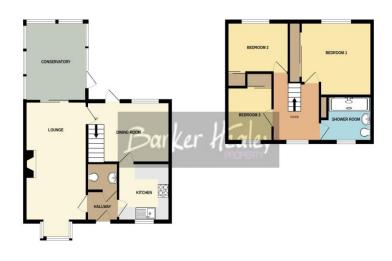

## 67 Fellows Close Telford Shropshire

Property entered via front door into

**Entrance Hallway** 

Lounge 17' 3" x 10' 9" (5.25m x 3.27m)

Conservatory 11' 7" x 10' 5" (3.53m x 3.17m)

Ground floor W.C. 4' 6" x 3' 6" (1.37m x 1.07m)

Kitchen 9' 1" x 8' 5" (2.77m x 2.56m)

Dining room 14' 2" x 8' 5" (4.31m x 2.56m)

## Upstairs to

the first floor landing which leads to all Bedrooms Shower Room.

Bedroom 1 10' 9" x 10' 8" (3.27m x 3.25m)

Bedroom 2 10' 9" x 7' 4" (3.27m x 2.23m)

Bedroom 3 7' 9" x 7' 4" (2.36m x 2.23m)

Shower room 6' 3" x 5' 5" (1.90m x 1.65m)