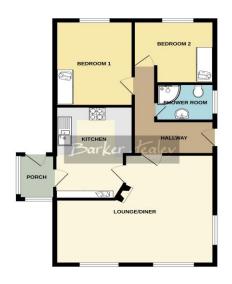

## 26 Craft Way Muxton Telford Shropshire

Property entered via uPVC door into

Entrance Porch 2' 8" x 5' 1" (0.81m x 1.55m)

Kitchen 10' 4" x 9' 6" (3.15m x 2.89m)

Lounge/Diner 15' 7" x 19' 6" (4.75m x 5.94m)

Bedroom 1 12' 3" x 9' 6" (3.73m x 2.89m)

Bedroom 2 9' 7" x 9' 0" (2.92m x 2.74m)

Shower room 5' 4" x 6' 8" (1.62m x 2.03m)