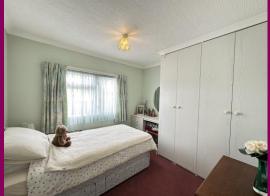

Bedroom 1 12' 3" x 9' 6" (3.73m x 2.89m)

Bedroom 2 9' 7" x 9' 0" (2.92m x 2.74m)

Shower room 5' 4" x 6' 8" (1.62m x 2.03m)