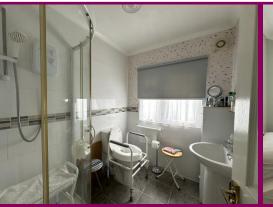

Bedroom 1 12' 3" x 9' 6" (3.73m x 2.89m)

Bedroom 2 9' 7" x 9' 0" (2.92m x 2.74m)

Shower room 5' 4" x 6' 8" (1.62m x 2.03m)