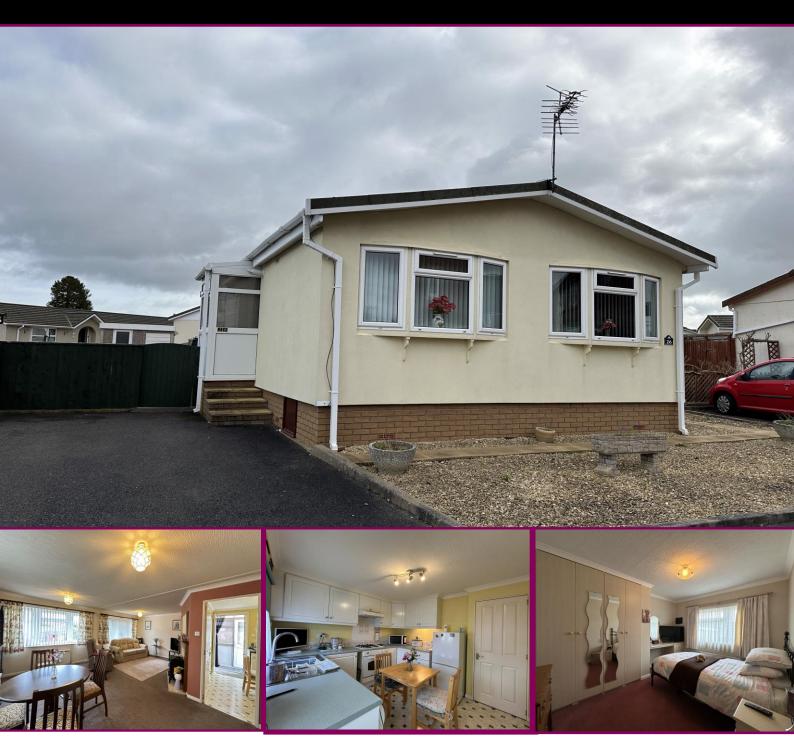

## 26 Craft Way, Breton Park, Muxton

Offers in the Region of £125,000

This fantastic double unit park home is situated on the popular retirement Breton park (suitable for the over 55's) and is available with No Upward Chain to cash buyers only. It is spacious inside and out and the current owner has occupied it for some 20 years, which is testament to the lovely surroundings which the park has to offer. Briefly comprising Entrance Porch leading into the Kitchen, large open plan Lounge/Diner, Inner Hallway, two Bedrooms and Shower Room, externally there are gardens to the rear and side together with a shed benefitting from electrical power and lighting.

## Externally

To the front of the property is a tarmacadam driveway offering off-road parking with a gravelled garden to the side.

Wooden gates lead around to rear of the property where an enclosed garden with large patio area and artificial grass lie. Garden shed with electrical power and lighting.