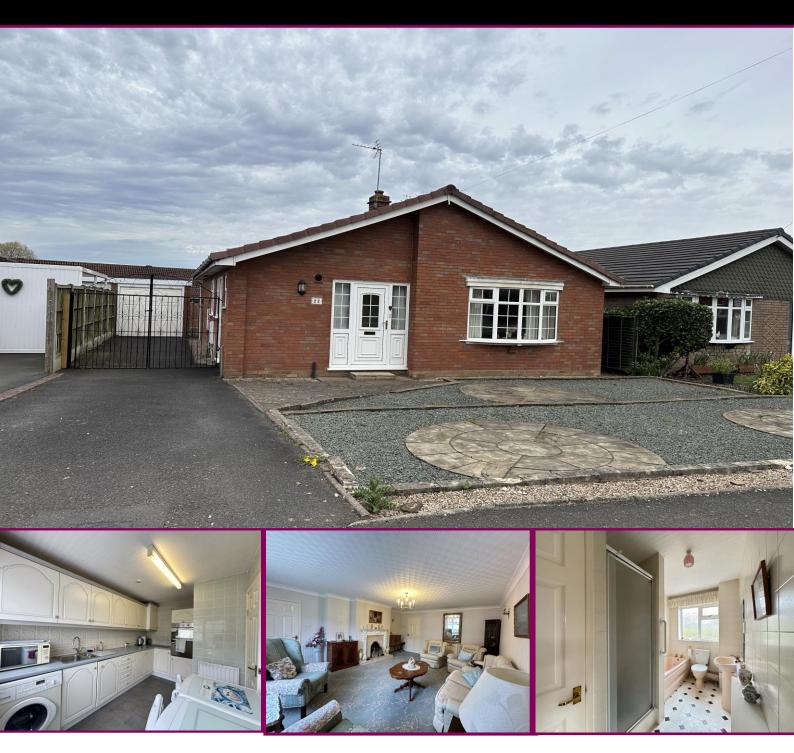

## 22 Longford Road, Newport.

Offers in the Region of £330,000

This detached three Bedroom bungalow is situated on the periphery of Newport town, whilst still being within easy reach of all the shops and amenities on offer.

Benefitting from No Upward Chain and the opportunity for the next owner(s) to carry out some modernisation works, it boasts 3 spacious Bedrooms (one with sliding doors to the rear garden), allowing flexible accommodation options. Briefly comprising Entrance Hallway, W.C., Kitchen, large Lounge (with bow window facing towards the front of the property), three Bedrooms, (bedroom 3 currently being used as a dining room) and Bathroom (with bath and separate shower cubicle), externally there is a tandem driveway which leads to the Detached Garage and gardens to the front and rear. Epc Rating Council Tax Band D

#### **Entrance Hallway**

providing direct access to the Kitchen, W.C. and Lounge.

Kitchen 12' 4" x 7' 9" (3.76m x 2.36m)

W.C. 5' 5" x 3' 7" (1.65m x 1.09m)

Lounge 20' 0" x 14' 8" (6.09m x 4.47m)

Bedroom 1 14' 2" x 9' 8" (4.31m x 2.94m)

Bedroom 2 14' 4" x 8' 9" (4.37m x 2.66m)

Bedroom 3 11' 6" x 8' 0" (3.50m x 2.44m)

Bathroom 12' 4" x 6' 2" (3.76m x 1.88m)

Detached Garage 18' 0" x 8' 9" (5.48m x 2.66m) Having up and over door to the front. Electric power and light.

### Externally

To the front of the property is a tandem tarmacadam driveway offering parking for two vehicles with a low maintenance garden directly to the fore of the bungalow.

Double gates lead to the Detached Garage and into the rear garden which benefits from a patio area and vegetable plot.