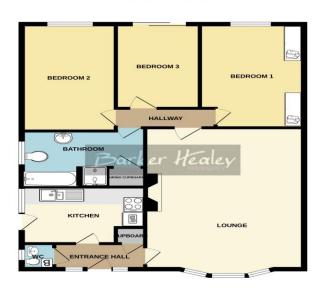

#### **Entrance Hallway**

providing direct access to the Kitchen, W.C. and Lounge.

Kitchen 12' 4" x 7' 9" (3.76m x 2.36m)

W.C. 5' 5" x 3' 7" (1.65m x 1.09m)

Lounge 20' 0" x 14' 8" (6.09m x 4.47m)

Bedroom 1 14' 2" x 9' 8" (4.31m x 2.94m)

Bedroom 2 14' 4" x 8' 9" (4.37m x 2.66m)

Bedroom 3 11' 6" x 8' 0" (3.50m x 2.44m)

Bathroom 12' 4" x 6' 2" (3.76m x 1.88m)

Detached Garage 18' 0" x 8' 9" (5.48m x 2.66m) Having up and over door to the front. Electric power and light.

GROUND FLOOR 862 sq.ft. (80.1 sq.m.) approx.

Printed by Ravensworth 01670 713330