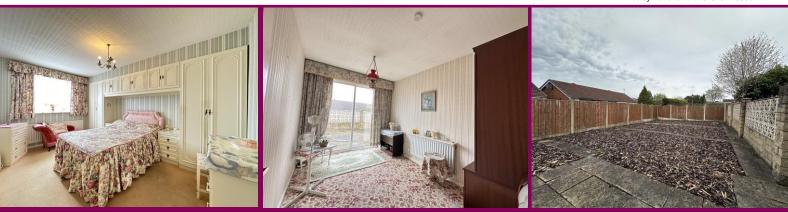

Benefitting from No Upward Chain and the opportunity for the next owner(s) to carry out some modernisation works, it boasts 3 spacious Bedrooms (one with sliding doors to the rear garden), allowing flexible accommodation options. Briefly comprising Entrance Hallway, W.C., Kitchen, large Lounge (with bow window facing towards the front of the property), three Bedrooms, (bedroom 3 currently being used as a dining room) and Bathroom (with bath and separate shower cubicle), externally there is a tandem driveway which leads to the Detached Garage and gardens to the front and rear. Epc Rating Council Tax Band D

Bedroom 2 14' 4" x 8' 9" (4.37m x 2.66m)

Bedroom 3 11' 6" x 8' 0" (3.50m x 2.44m)

Bathroom 12' 4" x 6' 2" (3.76m x 1.88m)

Detached Garage 18' 0" x 8' 9" (5.48m x 2.66m) Having up and over door to the front. Electric power and light.

### Externally

To the front of the property is a tandem tarmacadam driveway offering parking for two vehicles with a low maintenance garden directly to the fore of the bungalow.

Double gates lead to the Detached Garage and into the rear garden which benefits from a patio area and vegetable plot.