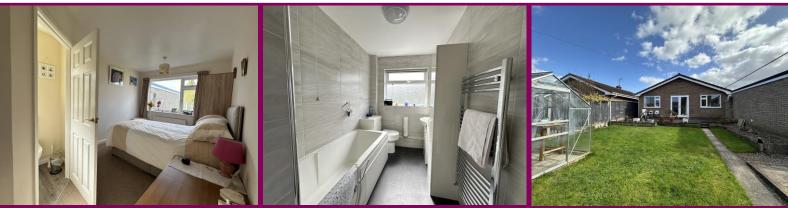

## 18 Longford Road Newport Shropshire

Property entered via front door into

Entrance Hallway 9' 0" x 3' 4" (2.74m x 1.02m)

Kitchen 11' 8" x 8' 5" (3.55m x 2.56m)

Lounge 18' 8" x 14' 8" (5.69m x 4.47m)

Master Bedroom 13' 9" x 8' 6" (4.19m x 2.59m)

En-suite W.C. 4' 2" x 4' 2" (1.27m x 1.27m)

Bedroom 2 14' 1" x 8' 6" (4.29m x 2.59m)

Bedroom 3/Dining Room 11' 0" x 8' 5" (3.35m x 2.56m)

Family Bathroom 11' 4" x 5' 8" (3.45m x 1.73m)

Detached Garage 18' 0" x 8' 9" (5.48m x 2.66m) Up and over door to the front. Electric power and light.

## Externally

To the front of the property is an attractive lawned garden with driveway leading down the side of the property to the Detached Garage. Side gate providing access to the rear garden.

To the rear is an enclosed garden with lawn are hard standing area with green house and patio nearest to the house. Outside water tap.