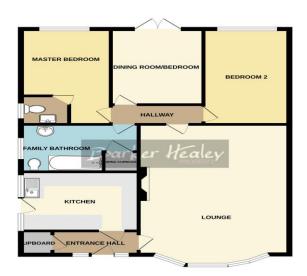

## 18 Longford Road Newport Shropshire

Property entered via front door into

Entrance Hallway 9' 0" x 3' 4" (2.74m x 1.02m)

Kitchen 11' 8" x 8' 5" (3.55m x 2.56m)

Lounge 18' 8" x 14' 8" (5.69m x 4.47m)

Master Bedroom 13' 9" x 8' 6" (4.19m x 2.59m)

En-suite W.C. 4' 2" x 4' 2" (1.27m x 1.27m)

Bedroom 2 14' 1" x 8' 6" (4.29m x 2.59m)

Bedroom 3/Dining Room 11' 0" x 8' 5" (3.35m x 2.56m)

Family Bathroom 11' 4" x 5' 8" (3.45m x 1.73m)

Detached Garage 18' 0" x 8' 9" (5.48m x 2.66m) Up and over door to the front. Electric power and light.

GROUND FLOOR

Whild every aftering has been made to ensure the accuracy of the floorplain contained here, measurements of doors, windows, command and any other lemms are approximate and no responsibility is taken for any error, omission or mis-stakenees. This plan is for illustrative purposes only and should be used as such by any prosperitive partnisser. The everyone, systems and against near however have not been inseted and no government.