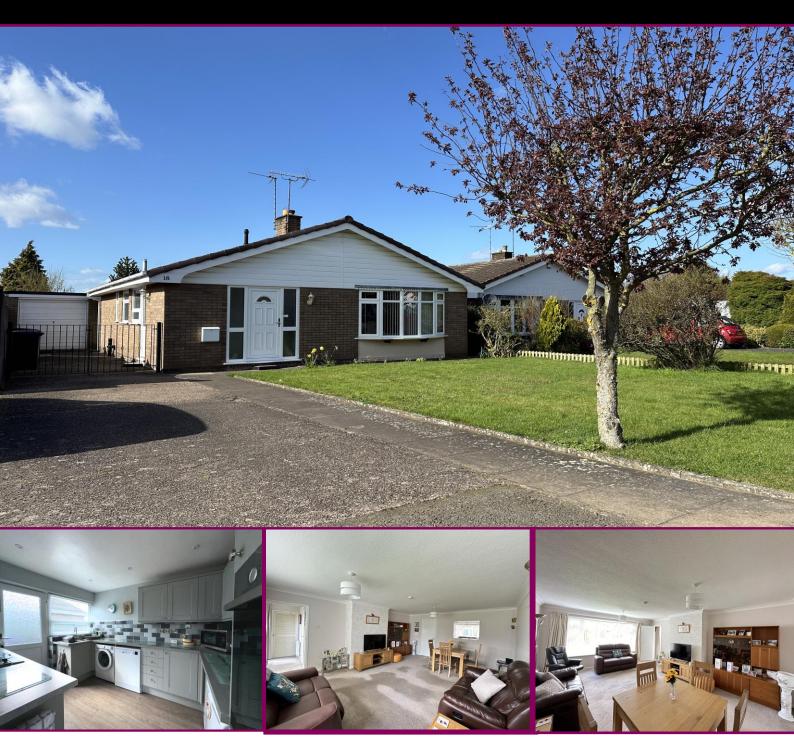

## 18 Longford Road, Newport.

Offers in the Region of £340,000

This perfectly located, three Bedroom detached Bungalow is situated just a stone's throw from Newport High Street and has been updated by the current owners to a high standard offering flexible living accommodation. Benefitting from such perks as a newly fitted Kitchen, En-suite W.C. to the Master Bedroom, Detached Garage and lovely enclosed garden, it is ready for the next owner(s) to move in and enjoy! Briefly comprising Entrance Hallway, contemporary Kitchen, large Lounge (with dining space and bay window), three Bedrooms, (Master with En-suite) and modern Family Bathroom, there is a good sized driveway leading to the Detached Garage and are gardens to the front and rear. Gas C.H. & uPVC D.G. throughout. Council Tax Band D Epc rating D

## 18 Longford Road Newport Shropshire

Property entered via front door into

Entrance Hallway 9' 0" x 3' 4" (2.74m x 1.02m)

Kitchen 11' 8" x 8' 5" (3.55m x 2.56m)

Lounge 18' 8" x 14' 8" (5.69m x 4.47m)

Master Bedroom 13' 9" x 8' 6" (4.19m x 2.59m)

En-suite W.C. 4' 2" x 4' 2" (1.27m x 1.27m)

Bedroom 2 14' 1" x 8' 6" (4.29m x 2.59m)

Bedroom 3/Dining Room 11' 0" x 8' 5" (3.35m x 2.56m)

Family Bathroom 11' 4" x 5' 8" (3.45m x 1.73m)

Detached Garage 18' 0" x 8' 9" (5.48m x 2.66m) Up and over door to the front. Electric power and light.

## Externally

To the front of the property is an attractive lawned garden with driveway leading down the side of the property to the Detached Garage. Side gate providing access to the rear garden.

To the rear is an enclosed garden with lawn are hard standing area with green house and patio nearest to the house. Outside water tap.