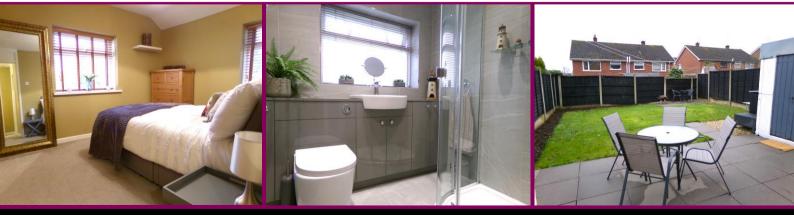

## Upstairs to

first floor landing which leads to all Bedrooms and Shower Room. Airing cupboard.

Bedroom 1 10' 3" x 10' 0" (3.12m x 3.05m)

Bedroom 2 11' 1" x 9' 5" (3.38m x 2.87m)

Bedroom 3 8' 2" x 6' 9" (2.49m x 2.06m)

Shower Room 7' 2" x 6' 1" (2.18m x 1.85m)

Garage 17' 9" x 7' 6" (5.41m x 2.28m)

With an up and over door to the front and side access door into the garden. Electric power and lighting.

10 High Street, Newport, Shropshire, TF10 7AN Tel: 01952 813625

### Externally

To the rear is an enclosed garden which is mainly laid to lawn with two paved patio areas and borders to the perimeter. A brick built building provides useful storage space.

To the front is a low maintenance gravelled area with double width driveway to the side offering parking for several vehicles and leading to the Garage.