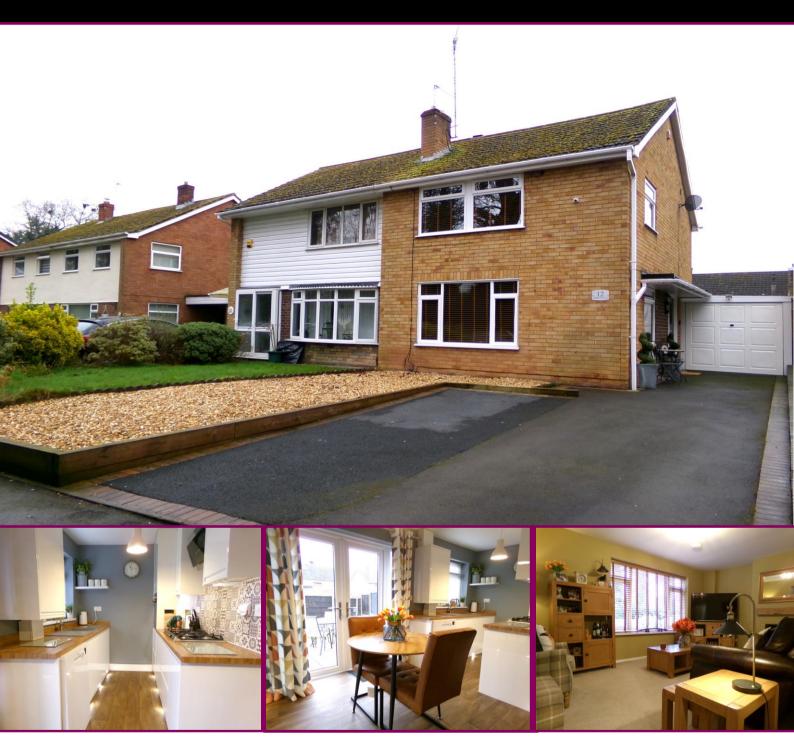

# 12 Greenvale, Church Aston.

Offers in the region of £269,995

This three bedroom semi-detached property is situated in the lovely village of Church Aston and benefits from a number of improvements made by the current owners such as a new contemporary Shower Room, new Gas C.H. boiler, new front and back doors, a driveway expansion and re-decoration throughout! Being close to all Newport's amenities and excellent schools, it is the perfect family home.

Briefly comprising Entrance Hallway, Lounge, Kitchen/Diner, 3 first floor Bedrooms and Shower Room, there is a double width driveway to the front, a pleasant enclosed rear garden and a Garage. uPVC D.G. and Gas C.H. throughout. Viewing highly recommended! Council tax band C. EPC C Rated.

#### **Entrance Hall**

providing access to downstairs rooms and stairs to first floor.

Lounge 16' 5" x 11' 0" (5.00m x 3.35m)

Kitchen/Diner 16' 6" x 10' 1" max (5.03m x 3.07m)

## Upstairs to

first floor landing which leads to all Bedrooms and Shower Room. Airing cupboard.

Bedroom 1 10' 3" x 10' 0" (3.12m x 3.05m)

Bedroom 2 11' 1" x 9' 5" (3.38m x 2.87m)

Bedroom 3 8' 2" x 6' 9" (2.49m x 2.06m)

### Externally

To the rear is an enclosed garden which is mainly laid to lawn with two paved patio areas and borders to the perimeter. A brick built building provides useful storage space.

To the front is a low maintenance gravelled area with double width driveway to the side offering parking for several vehicles and leading to the Garage.