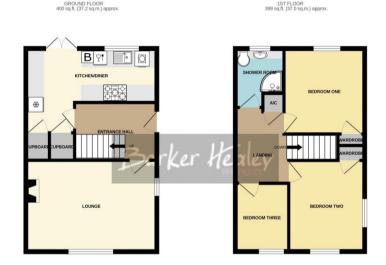

#### **Entrance Hall**

providing access to downstairs rooms and stairs to first floor.

Lounge 16' 5" x 11' 0" (5.00m x 3.35m)

Kitchen/Diner 16' 6" x 10' 1" max (5.03m x 3.07m)

## Upstairs to

first floor landing which leads to all Bedrooms and Shower Room. Airing cupboard.

Bedroom 1 10' 3" x 10' 0" (3.12m x 3.05m)

Bedroom 2 11' 1" x 9' 5" (3.38m x 2.87m)

Bedroom 3 8' 2" x 6' 9" (2.49m x 2.06m)

Shower Room 7' 2" x 6' 1" (2.18m x 1.85m)

Garage 17' 9" x 7' 6" (5.41m x 2.28m)

With an up and over door to the front and side access door into the garden. Electric power and lighting.

10 High Street, Newport, Shropshire, TF10 7AN Tel: 01952 813625