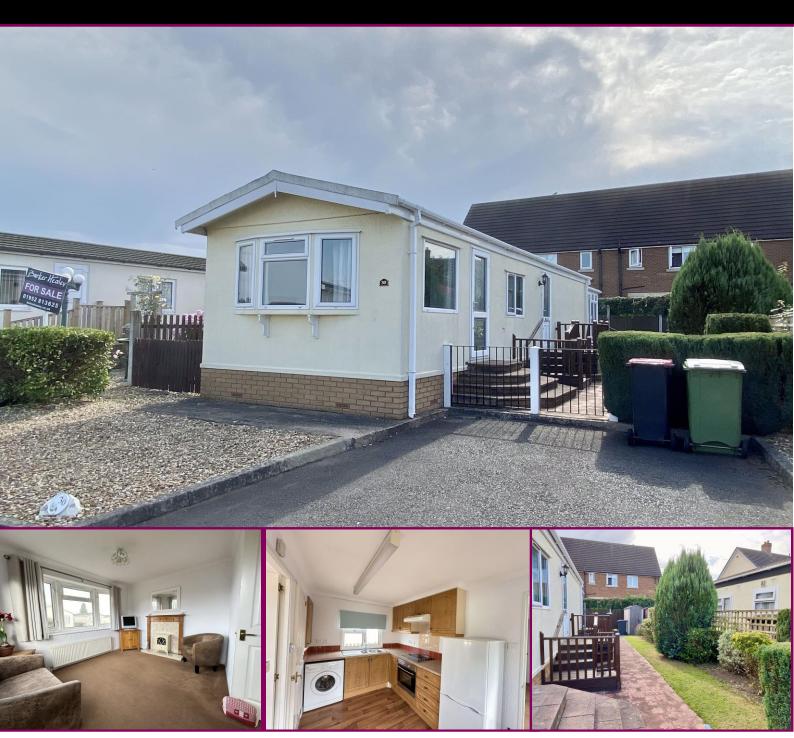

## 30 Craft Way, Breton Park.

Offers in the region of £95,000

This two Bedroom, detached park home is situated on the popular Breton Park estate in Muxton and is available to cash buyers over the age of 55. The lovely development within which it is situated, is close to all local amenities and bus routes and this particular property offers excellent living accommodation and has also recently been re-decorated.

Briefly comprising Lounge, Kitchen, Conservatory, Two Bedrooms and Shower room, externally there is allocated parking for one vehicle outside the property and an attractive, low maintenance, wrap around garden. LPG Gas C.H., uPVC D.G. NO UPWARD CHAIN! Council Tax Band A. 10% of the sale price to be paid by the purchaser to the site on completion. Ground rent approx £180 monthly.

## Externally

To the front of the property is an allocated parking space for one vehicle.

To the rear of the property is an attractive, low maintenance garden.

GROUND FLOOR 503 sq.ft. (46.8 sq.m.) approx.