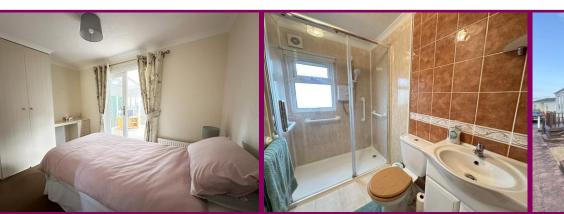

## 30 Craft Way Breton Park Muxton Telford Shropshire

Property entered via

part glazed uPVC door into entrance hallway.

Lounge 11' 4" x 11' 8" (3.45m x 3.55m)

Kitchen 11' 9" x 7' 3" (3.58m x 2.21m)

Shower room 7' 8" x 4' 6" (2.34m x 1.37m)

Bedroom 1 7' 8" x 7' 9" (2.34m x 2.36m)

Conservatory 11' 3" x 8' 7" (3.43m x 2.61m)

Bedroom 2 11' 4" x 7' 3" (3.45m x 2.21m)