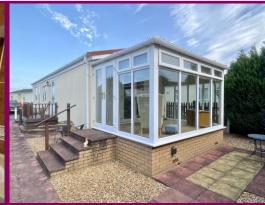

Bedroom 1 7' 8" x 7' 9" (2.34m x 2.36m)

Conservatory 11' 3" x 8' 7" (3.43m x 2.61m)

Bedroom 2 11' 4" x 7' 3" (3.45m x 2.21m)

## Externally

To the front of the property is an allocated parking space for one vehicle.

To the rear of the property is an attractive, low maintenance garden.

GROUND FLOOR 503 sq.ft. (46.8 sq.m.) approx.