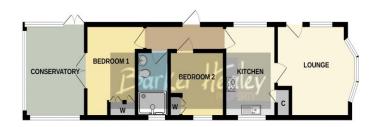

## 30 Craft Way Breton Park Muxton Telford Shropshire

Property entered via

part glazed uPVC door into entrance hallway.

Lounge 11' 4" x 11' 8" (3.45m x 3.55m)

Kitchen 11' 9" x 7' 3" (3.58m x 2.21m)

Shower room 7' 8" x 4' 6" (2.34m x 1.37m)

Bedroom 1 7' 8" x 7' 9" (2.34m x 2.36m)

Conservatory 11' 3" x 8' 7" (3.43m x 2.61m)

Bedroom 2 11' 4" x 7' 3" (3.45m x 2.21m)

## Externally

To the front of the property is an allocated parking space for one vehicle.

To the rear of the property is an attractive, low maintenance garden.

GROUND FLOOR 503 sq.ft. (46.8 sq.m.) approx.

TOTAL FLOOR AREA: 508 sq.ft. (46.8 sq.m.) approx.
Whate every waterup has been make in ownershe accompany of the Sorpisen consumed teen, invasormentes of 50xx, wedow. Love the all systems will not be oppossibly a least his one every consumed with a love processor of the sorpised systems which was proposed by a least his one every consumer and the sorpiced by a least his one every consumer and sorpiced sorpiced systems and spikeness shown have not been isseed and no guarantee and to the opposition of extensive can be opposite and to place and the spikeness of extensive can be set of extensive can be set of extensive can be set on the spikeness of extensive can be set of the spikeness of extensive can be set on the spikeness of extensive can be spikeness of extensive can be spikeness.