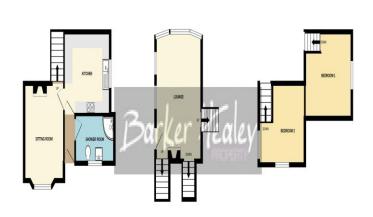

## Chetwynd Lodge Chester Road Newport Shropshire

Property entered via door in to

**Entrance Hallway** 

Kitchen 11' 0" x 9' 6" (3.35m x 2.89m)

Shower room 9' 2" x 5' 7" (2.79m x 1.70m)

Sitting/Dining Room 10' 6" x 11' 8" (3.20m x 3.55m)

Stairs rising to

Lounge 11' 2" x 14' 5" (3.40m x 4.39m)

Stairs rising to

Bedroom 1 11' 3" x 10' 0" (3.43m x 3.05m)

Bedroom 2 11' 4" x 9' 5" (3.45m x 2.87m)

Utility/Laundry room 12' 7" x 9' 10" (3.83m x 2.99m)

Outbuilding 1 75' 3" x 26' 1" (22.92m x 7.94m) Having power and light with roller shutter doors. Office area and workshop.

Outbuilding 2 57' 0" x 31' 6" (17.36m x 9.59m) Having power and light.