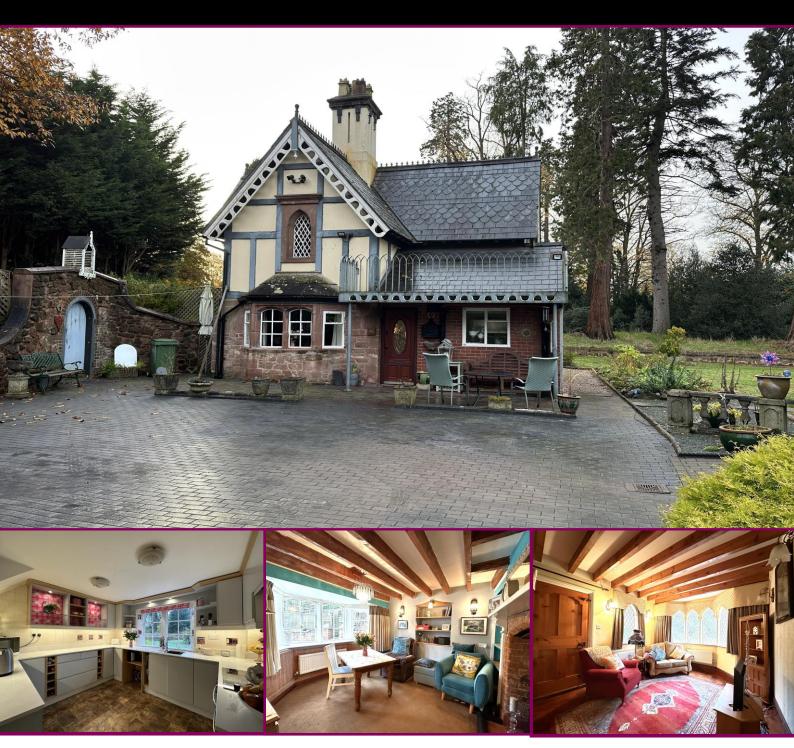

## Chetwynd Lodge Chester Road, Newport.

Offers in the Region of £695,000

If you are looking to buy a slice of Newport's history then you won't get a better opportunity than this! Previously part of the Chetwynd Park Estate, (which can be traced back to Domesday records) this truly stunning, Grade II listed, former gatehouse is over 150 years old, oozes character and charm and offers approximately 3 acres of land.

Being located on the outskirts of Newport it is in an excellent location for road links, whilst still being just a short drive into the town centre. This unique property definitely needs to be viewed to be fully appreciated. Chetwynd Lodge is a beautiful detached property with sweeping driveway and totally private surroundings. Briefly comprising Lounge, Sitting room/Dining Room (with log burner), fully fitted Kitchen, Shower Room and 2 Bedrooms, the house has the benefit of solar panels and gas C.H.. Externally there are approximately 3 acres of garden land, upon which there are several outbuildings with electrical power (one being 75ft x 26ft). VIEWINGS STRICTLY BY APPOINTMENT ONLY.