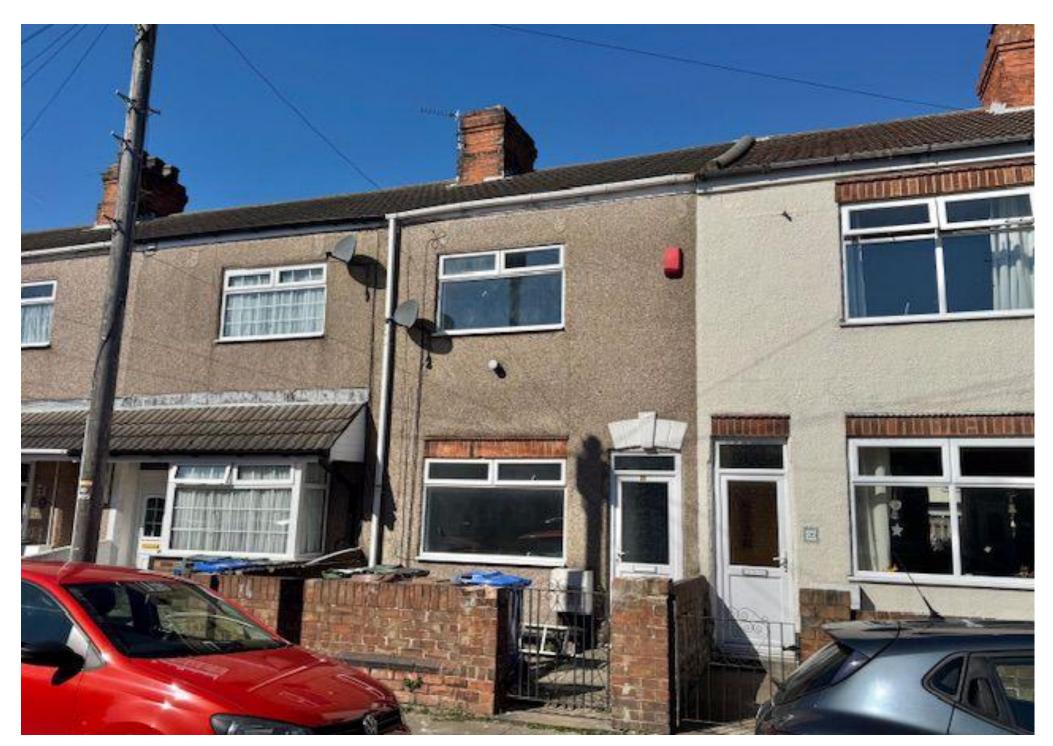

## Tiverton Street, Cleethorpes, DN35 7PR Offers in the Region Of £85,000

Newly refurbished three bedroom mid terrace house Two separate reception rooms, lounge and dining room Brand new kitchen and utility area with fitted appliances Newly fitted ground floor bathroom with shower over the bath New carpets, fresh decor plus new kitchen and bathroom Close to local amenities, bus links, parks and schools Neat front and good sized west facing rear gardens Energy performance rating Dnand Council tax band A