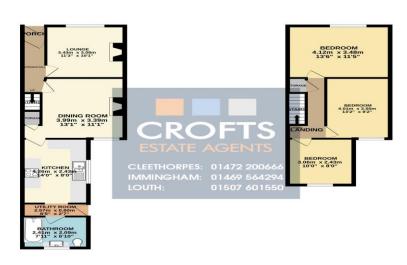

1ST FLOOR 17.5 sq.m. (403 sq.ft.) approx.

TOTAL FLOOR AREA: 184.4 sq.m. (908 sq.tz) approx. White every direction has been made to ensure the accuracy of the floorphone contained here, measurements of dons, versioner, norms and any other thems are approximate and no responsibility is taken for any error properties up of the strength of the properties of up of the strength of the properties of up of the strength of the st