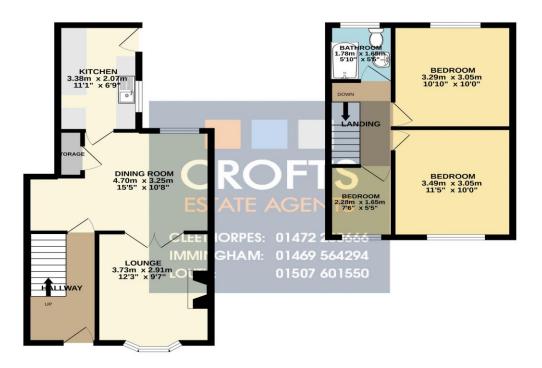

www.croftsestateagents.co.uk

Lounge 9' 7'' x 12' 3'' (2.92m x 3.73m)

**Dining Room** 10' 8" x 15' 5" (3.25m x 4.70m)

**Kitchen** 6' 9" x 11' 1" (2.06m x 3.38m)

Bedroom 1 10' 0" x 10' 10" (3.05m x 3.30m)

Bedroom 2 10' 0" x 11' 5" (3.05m x 3.48m)

Bedroom 3 5' 5" x 7' 6" (1.65m x 2.28m)

Bathroom 5' 5'' x 5' 10'' (1.65m x 1.78m)

| Cleethorpes | 01472 200666 |
|-------------|--------------|
| Immingham   | 01469 564294 |
| Louth       | 01507 601550 |

STATUTORY NOTICE: YOUR HOMES IS AT RISK IF YOU DO NOT KEEP UP REPAYMENTS ON A MORTAGE OR OTHER LOAN SECURED ON IT.

TOTAL FLOOR AREA: 69.1 sq.m. (744 sq.ft.) approx. While every attempt has been made to ensure the accuracy of the thosphan contained here, measurements advocts, who may the strength of the thosphan contained here, measurements in the strength of the strength of the strength of the strength of the prospective parchase. The strength of the strength of the strength of the prospective parchase. The strength of the