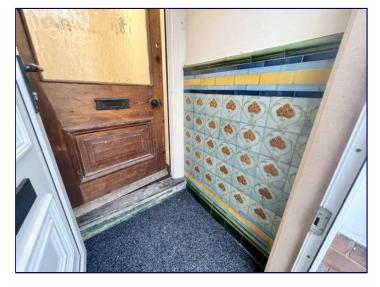

## **Entrance porch**

uPVC frosted door to neat porch with original door and tiled walls to