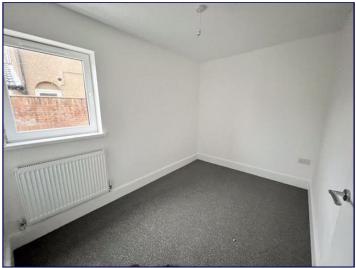

# **Family Bathroom**

7' 7" x 5' 10" (2.30m x 1.77m)

The bathroom has white three piece bathroom suite with shower over the bath and glass shower screen. There is splash back tiling, neutral decor, ceiling light, vertical towel rail, wood effect vinyl floor and frosted uPVC window.