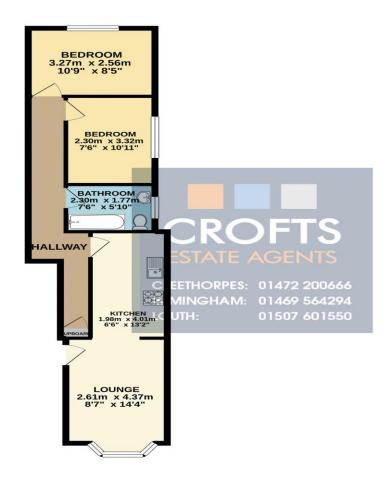

## Lounge diner

14' 4" x 8' 7" (4.37m x 2.61m)

Good sized space for both lounge and dining, neutral decor, new carpet, uPVC bay and radiator.

## Kitchen

13' 2" x 6' 6" (4.01m x 1.98m)

Modern grey kitchen with worktop over having sink drainer. The kitchen has an integral electric oven grill, electric hob with extractor over. The kitchen has space for a tall fridge freezer, washing machine and low level white good. There is neutral decor, wood effect vinyl floor, pendant light and radiator.

## Inner lobby

A long neat hallway leads to the two bedrooms and bathroom and has space for small office area. The area is neutrally decorated with new carpets, pendant lights and radiator.

#### **Bedroom One**

10' 9" x 8' 5" (3.27m x 2.56m)

Double bedroom with new carpet and decor, pendant light, uPVC window to rear and radiator.

### **Bedroom Two**

10' 11" x 7' 7" (3.32m x 2.30m)

A slightly smaller second bedroom but still a double with new decor, carpet, radiator, pendant light with uPVC window to the side.

# **Family Bathroom**

7' 7" x 5' 10" (2.30m x 1.77m)

The bathroom has white three piece bathroom suite with shower over the bath and glass shower screen. There is splash back tiling, neutral decor, ceiling light, vertical towel rail, wood effect vinyl floor and frosted uPVC window.

STATUTORY NOTICE: YOUR HOMES IS AT RISK IF YOU DO NOT KEEP UP REPAYMENTS ON A MORTAGE OR OTHER LOAN SECURED ON IT.

TOTAL FLOOR AREA: 47.9 sq.m. (515 sq.ft.) approx.

rry attempt has been made to ensure the accuracy of the floorplan contained here, measurements overdows, rooms and any other teems are approximate and no responsibility is taken for any error, rooms and any other teems are approximate and no responsibility is taken for any error, experience of the service systems and appliances shown have not been tested and no guarantee as to their operability or efficiency can be given.