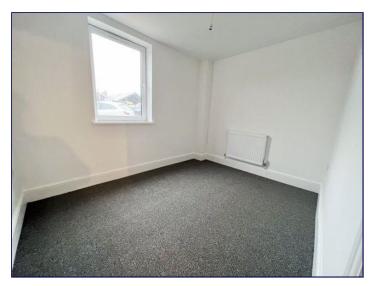

#### **Bedroom One**

10' 9" x 8' 5" (3.27m x 2.56m)

Double bedroom with new carpet and decor, pendant light, uPVC window to rear and radiator.

### **Bedroom Two**

10' 11" x 7' 7" (3.32m x 2.30m)

A slightly smaller second bedroom but still a double with new decor, carpet, radiator, pendant light with uPVC window to the side.