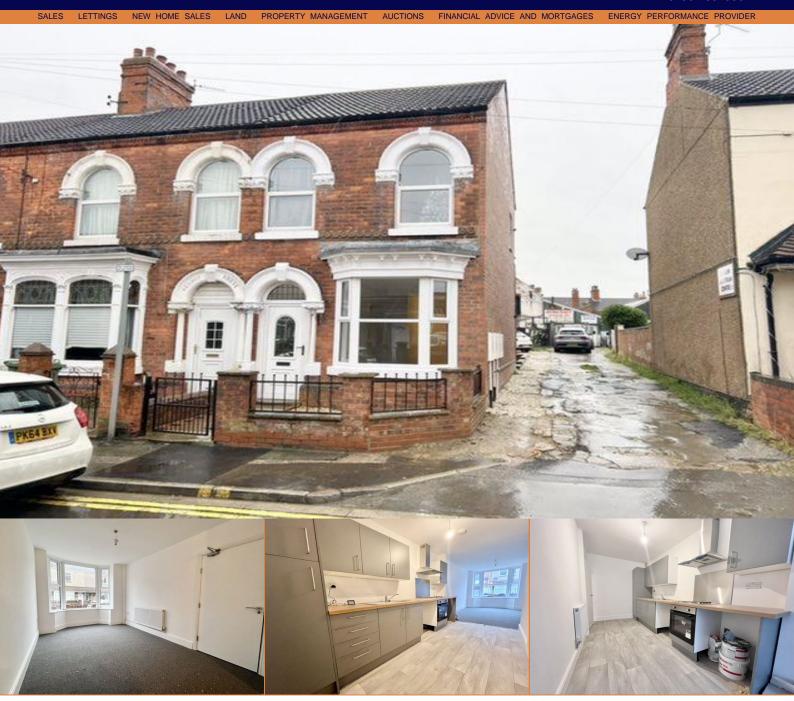

#### **Bedroom One**

10' 9" x 8' 5" (3.27m x 2.56m)

Double bedroom with new carpet and decor, pendant light, uPVC window to rear and radiator.

### **Bedroom Two**

10' 11" x 7' 7" (3.32m x 2.30m)

A slightly smaller second bedroom but still a double with new decor, carpet, radiator, pendant light with uPVC window to the side.