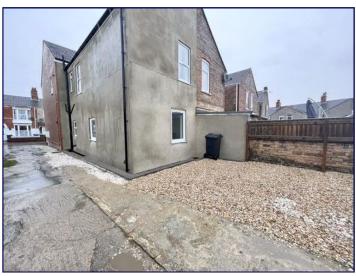

# Front garden

Neat walled garden with iron railings over the wall and iron gate. The garden is laid to white gravel with slab path to the front door.

## Allocated parking space

To the back of the property there is an allocated parking space laid to white gravel.