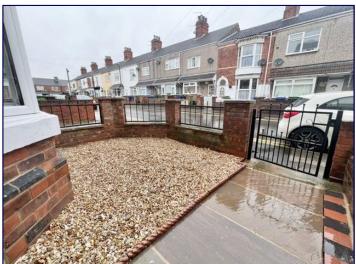

# Front garden

Neat walled garden with iron railings over the wall and iron gate. The garden is laid to white gravel with slab path to the front door.