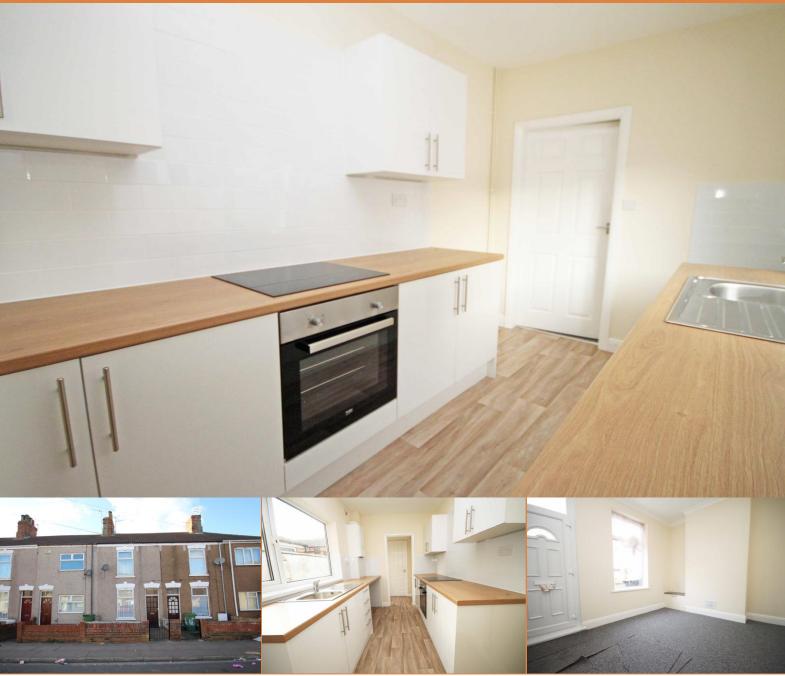

Stanley Street

Grimsby DN32 7LL

Monthly Rental Of £600 Deposit of £692 We are pleased to offer to Let this delightful three bedroom mid terraced house found within this established residential area. Fully refurbished to a very high standard throughout, the property benefits from gas central heating and uPVC double glazing and briefly comprises lounge, sitting/dining room, new modern kitchen with integrated oven and hob, lobby and modern ground floor bathroom. To the first floor there is the landing and three bedrooms. There are low maintenance gardens to the front and rear. Internal viewing is highly advised to fully appreciate the quality of the property refurbishment.

# Lounge

10' 4" x 12' 8" (3.1610m x 3.8568m)

With entrance door and uPVC double glazed window to the front elevation. Coving and rose to the ceiling. Picture rail to the walls. Laminate wood flooring. Gas central heating radiator. Wall mounted gas fire.

# Sitting/Dining Room

11' 4" x 12' 8" (3.4588m x 3.858m)

The second reception room has a uPVC window to the rear elevation. Gas central heating radiator. Laminate wood flooring. Wall mounted gas fire with surround. Understairs storage cupboard. Door to staircase to the first floor.

# Kitchen

12' 2" x 6' 11" (3.7137m x 2.1080m)

With uPVC double glazed window to the side elevation, the kitchen offers a range of fitted wall and base with contrasting roll edged work surfacing with inset stainless steel sink and drainer. Gas cooker point. Plumbing for an automatic washing machine. Logic gas boiler. Gas central heating radiator.

# Lobby

3' 1" x 7' 5" (0.9368m x 2.256m)

Entry door to the side elevation. Door through to the bathroom.

## **Bathroom**

6' 11" x 6' 1" (2.1011m x 1.8609m)

Equipped with a pedestal wash hand basin, panelled bath and w.c. Splashback tiling. Gas central heating radiator. uPVC double glazed window to the side elevation.