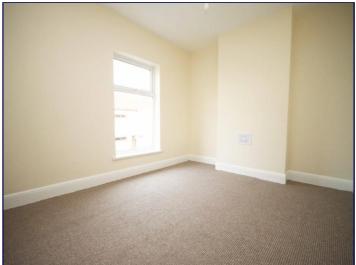

# **Bedroom One**

10' 6" x 12' 8" (3.1893m x 3.8719m)

The master bedroom has a uPVC double glazed window to the front elevation. Gas central heating radiator. Storage cupboard over the stairwell.

## **Bedroom Two**

11' 5" x 9' 7" (3.4871m x 2.9326m)

Bedroom two offers a uPVC double glazed window to the rear elevation. Gas central heating radiator.

# **Bedroom Three**

12' 2" x 7' 0" (3.7042m x 2.1286m)

The third and final bedroom has a uPVC double glazed window to the rear elevation. Gas central heating radiator.