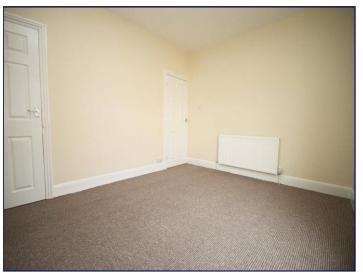

# **Bedroom One**

10' 6" x 12' 8" (3.1893m x 3.8719m)

The master bedroom has a uPVC double glazed window to the front elevation. Gas central heating radiator. Storage cupboard over the stairwell.

## **Bedroom Two**

11' 5" x 9' 7" (3.4871m x 2.9326m)

Bedroom two offers a uPVC double glazed window to the rear elevation. Gas central heating radiator.

# **Bedroom Three**

12' 2" x 7' 0" (3.7042m x 2.1286m)

The third and final bedroom has a uPVC double glazed window to the rear elevation. Gas central heating radiator.