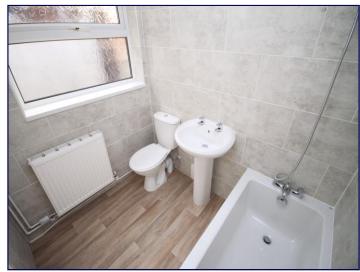

## **Bathroom**

6' 11" x 6' 1" (2.1011m x 1.8609m)

Equipped with a pedestal wash hand basin, panelled bath and w.c. Splashback tiling. Gas central heating radiator. uPVC double glazed window to the side elevation.