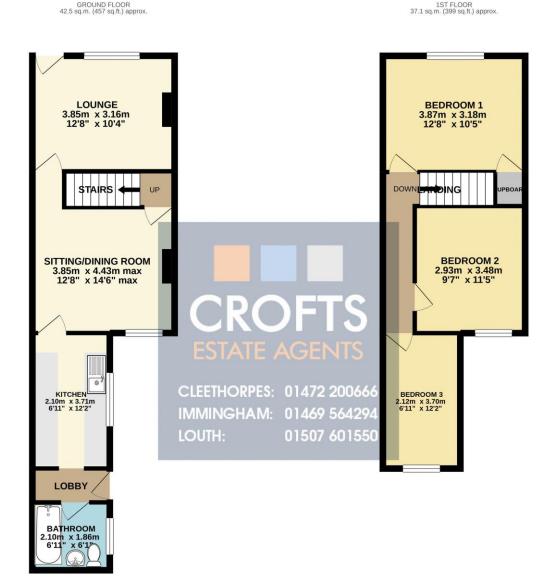

# Lounge

10' 4" x 12' 8" (3.1610m x 3.8568m)

With entrance door and uPVC double glazed window to the front elevation. Coving and rose to the ceiling. Picture rail to the walls. Laminate wood flooring. Gas central heating radiator. Wall mounted gas fire.

# Sitting/Dining Room

11' 4" x 12' 8" (3.4588m x 3.858m)

The second reception room has a uPVC window to the rear elevation. Gas central heating radiator. Laminate wood flooring. Wall mounted gas fire with surround. Understairs storage cupboard. Door to staircase to the first floor.

# Kitchen

12' 2" x 6' 11" (3.7137m x 2.1080m)

With uPVC double glazed window to the side elevation, the kitchen offers a range of fitted wall and base with contrasting roll edged work surfacing with inset stainless steel sink and drainer. Gas cooker point. Plumbing for an automatic washing machine. Logic gas boiler. Gas central heating radiator.

# Lobby

3' 1" x 7' 5" (0.9368m x 2.256m)

Entry door to the side elevation. Door through to the bathroom.

## **Bathroom**

6' 11" x 6' 1" (2.1011m x 1.8609m)

Equipped with a pedestal wash hand basin, panelled bath and w.c. Splashback tiling. Gas central heating radiator. uPVC double glazed window to the side elevation.

## **First Floor Landing**

Access to the three bedrooms.

# **Bedroom One**

10' 6" x 12' 8" (3.1893m x 3.8719m)

The master bedroom has a uPVC double glazed window to the front elevation. Gas central heating radiator. Storage cupboard over the stairwell.

## **Bedroom Two**

11' 5" x 9' 7" (3.4871m x 2.9326m)

Bedroom two offers a uPVC double glazed window to the rear elevation. Gas central heating radiator.

# **Bedroom Three**

12' 2" x 7' 0" (3.7042m x 2.1286m)

The third and final bedroom has a uPVC double glazed window to the rear elevation. Gas central heating radiator.

## TOTAL FLOOR AREA: 79.5 sq.m. (856 sq.ft.) approx.

IN TAL FILUM AREA: 79.5 sq.m. (856 sq.ft.) approx.

Whilst every attempt has been made to ensure the accuracy of the hospital contained there, measurements of doors, windows, rooms and any other thems are approximate and no responsibility is taken for any error, omission or mis-statement. This plain is for illustrative purposes only and should be used as such by any prospective purchaser. This plain is for illustrative purposes only and should be used as such by any prospective purchaser. The seek proposed properties of the seek proposed to the seek proposed properties of the seek prope