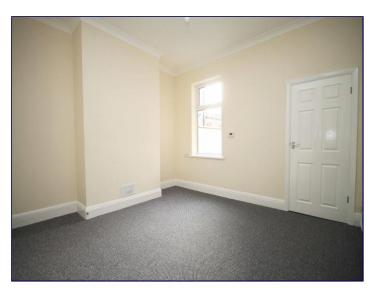

# **Bedroom One**

10' 6" x 12' 8" (3.1893m x 3.8719m)

The master bedroom has a uPVC double glazed window to the front elevation. Gas central heating radiator. Storage cupboard over the stairwell.

## **Bedroom Two**

11' 5" x 9' 7" (3.4871m x 2.9326m)

Bedroom two offers a uPVC double glazed window to the rear elevation. Gas central heating radiator.

# **Bedroom Three**

12' 2" x 7' 0" (3.7042m x 2.1286m)

The third and final bedroom has a uPVC double glazed window to the rear elevation. Gas central heating radiator.