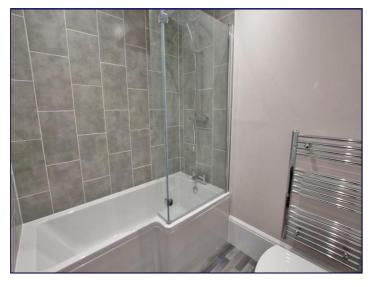

## **Bathroom**

6' 11" x 5' 7" (2.101m x 1.707m)

A newly fitted modern bathroom with close coupled w.c, pedestal wash hand basin and P-shaped panelled bath with shower screen and thermostatic shower over. Chrome effect electric towel radiator. Tiled splashback.