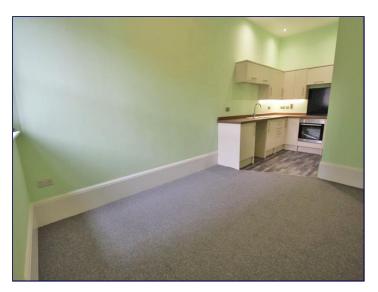

## Lounge/Kitchen

21' 6" x 9' 0" maximum (6.546m x 2.751m)

Offering double glazed anthracite window to the rear elevation this pleasant room offers a wall mounted electric radiator and a television connection point to the lounge area. The kitchen area offers an excellent array of newly fitted wall and base units with complementary roll edged work surfacing with inset stainless steel sink and drainer. Integrated oven and four ring electric hob with splashback and filter hood over. Integrated fridge and plumbing for an automatic washing machine. Under lighting to the wall units. LED down lighting to the ceiling to the kitchen area.