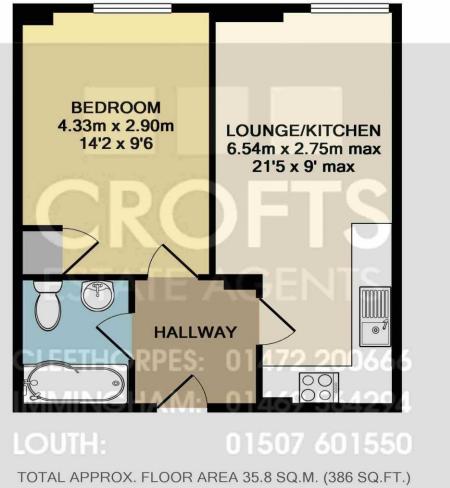

## Hallway

6' 3" x 6' 11" (1.909m x 2.110m)

Entry door from the communal hallway with intercom entry system. Electric wall mounted radiator.

## Lounge/Kitchen

21' 6" x 9' 0" maximum (6.546m x 2.751m)

Offering double glazed anthracite window to the rear elevation this pleasant room offers a wall mounted electric radiator and a television connection point to the lounge area. The kitchen area offers an excellent array of newly fitted wall and base units with complementary roll edged work surfacing with inset stainless steel sink and drainer. Integrated oven and four ring electric hob with splashback and filter hood over. Integrated fridge and plumbing for an automatic washing machine. Under lighting to the wall units. LED down lighting to the ceiling to the kitchen area.

# **Bedroom One**

14' 3" x 9' 6" (4.331m x 2.908m)

The double bedroom has a anthracite double glazed window to the rear elevation and is neutrally decorated. Wall mounted electric radiator. Airing cupboard.

## **Bathroom**

6' 11" x 5' 7" (2.101m x 1.707m)

A newly fitted modern bathroom with close coupled w.c, pedestal wash hand basin and P-shaped panelled bath with shower screen and thermostatic shower over. Chrome effect electric towel radiator. Tiled splashback.