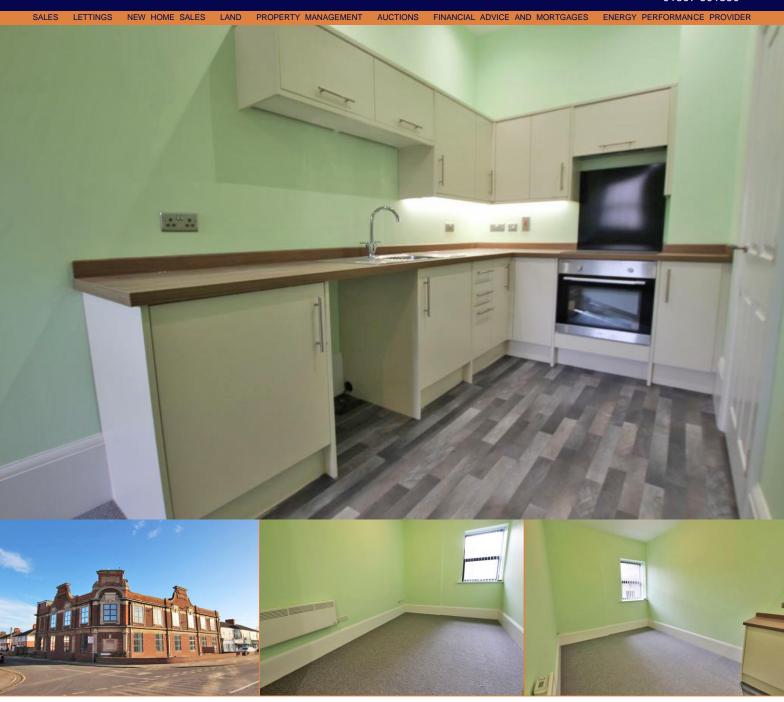

## Lounge/Kitchen

21' 6" x 9' 0" maximum (6.546m x 2.751m)

Offering double glazed anthracite window to the rear elevation this pleasant room offers a wall mounted electric radiator and a television connection point to the lounge area. The kitchen area offers an excellent array of newly fitted wall and base units with complementary roll edged work surfacing with inset stainless steel sink and drainer. Integrated oven and four ring electric hob with splashback and filter hood over. Integrated fridge and plumbing for an automatic washing machine. Under lighting to the wall units. LED down lighting to the ceiling to the kitchen area.