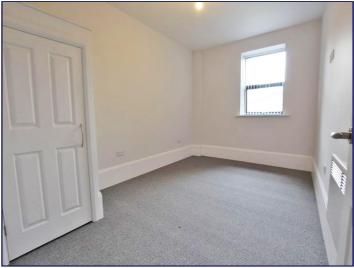

# **Bedroom One**

14' 3" x 9' 6" (4.331m x 2.908m)

The double bedroom has a anthracite double glazed window to the rear elevation and is neutrally decorated. Wall mounted electric radiator. Airing cupboard.