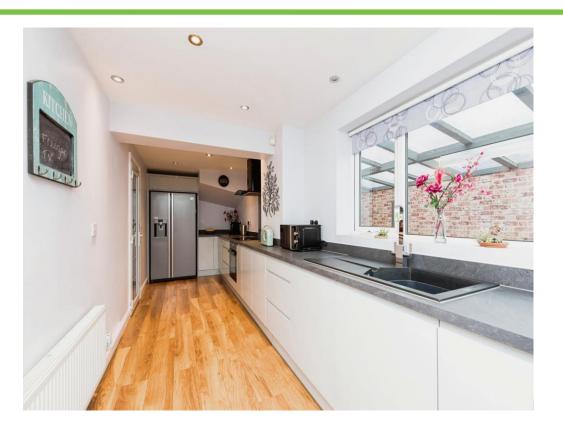

#### Kitchen

#### 23' 2" x 6' 10" (7.06m x 2.08m)

Double glazed window and door to rear elevation, double glazed window to side elevation, a range of wall and base units with work surface over incorporating a sink with drainer unit, electric hob, fan oven, cooker hood, integrated dishwasher and space for double fridge freezer.