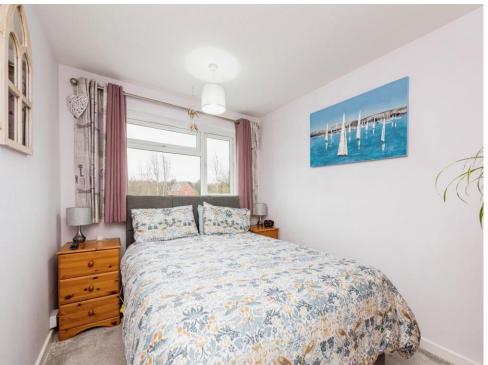

#### **Bedroom One**

12' 3" x 8' 8" ( 3.73m x 2.64m ) Double glazed window to front elevation and central heating radiator.

#### **Bedroom Two**

10' 6" x 8' 7" ( 3.20m x 2.62m ) Double glazed window to rear elevation and central heating radiator.

#### **Bedroom Three**

 $6^{\prime}\,5^{\rm "}$  x  $6^{\prime}\,7^{\rm "}$  plus door recess ( 1.96m x 2.01m plus door recess )

Double glazed window to front elevation, central heating radiator and over stairs storage cupboard housing central heating boiler.