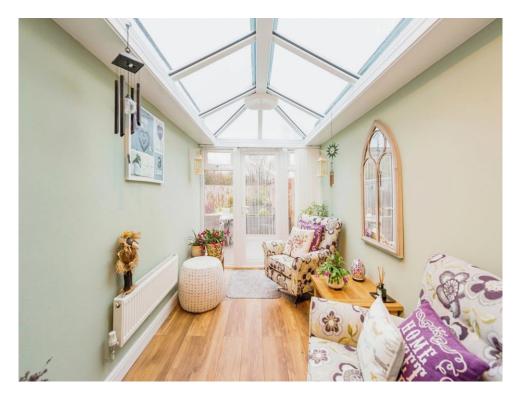

#### Orangery

7' 5" x 11' 9" ( 2.26m x 3.58m ) Double glazed door to rear elevation and lantern roof.