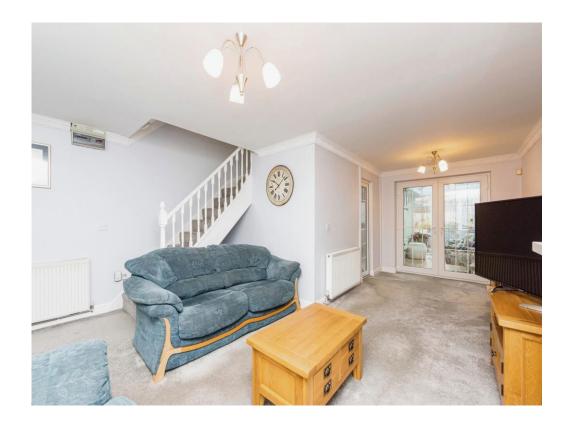

#### Lounge

15' 4" max x 22' 9" max ( 4.67m max x 6.93m max ) Double glazed window to front elevation, double glazed french doors to rear elevation, fireplace and central heating radiator.