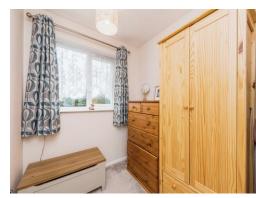

#### **Bedroom One**

12' 3" x 8' 8" ( 3.73m x 2.64m ) Double glazed window to front elevation and central heating radiator.

#### **Bedroom Two**

10' 6" x 8' 7" ( 3.20m x 2.62m ) Double glazed window to rear elevation and central heating radiator.

#### **Bedroom Three**

 $6^{\prime}\,5^{\rm "}$  x  $6^{\prime}\,7^{\rm "}$  plus door recess ( 1.96m x 2.01m plus door recess )

Double glazed window to front elevation, central heating radiator and over stairs storage cupboard housing central heating boiler.