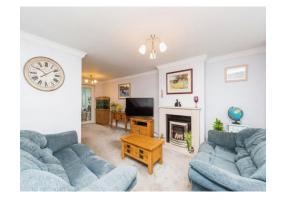

#### Lounge

15' 4" max x 22' 9" max ( 4.67m max x 6.93m max ) Double glazed window to front elevation, double glazed french doors to rear elevation, fireplace and central heating radiator.