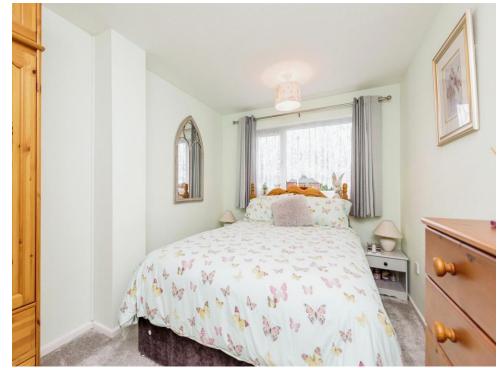

#### **Bedroom One**

12' 3" x 8' 8" ( 3.73m x 2.64m ) Double glazed window to front elevation and central heating radiator.

#### **Bedroom Two**

10' 6" x 8' 7" ( 3.20m x 2.62m ) Double glazed window to rear elevation and central heating radiator.

#### **Bedroom Three**

 $6^{\prime}\,5^{\rm "}$  x  $6^{\prime}\,7^{\rm "}$  plus door recess ( 1.96m x 2.01m plus door recess )

Double glazed window to front elevation, central heating radiator and over stairs storage cupboard housing central heating boiler.