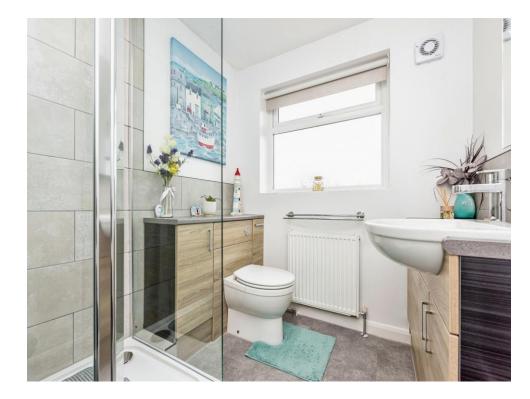

#### Bathroom

Double glazed window to rear elevation, walk in shower cubicle, wash hand basin, W.C, electric radio mirror and central heating radiator.