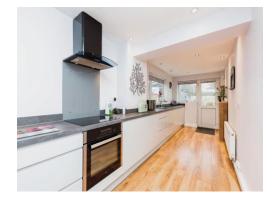

#### Kitchen

#### 23' 2" x 6' 10" (7.06m x 2.08m)

Double glazed window and door to rear elevation, double glazed window to side elevation, a range of wall and base units with work surface over incorporating a sink with drainer unit, electric hob, fan oven, cooker hood, integrated dishwasher and space for double fridge freezer.