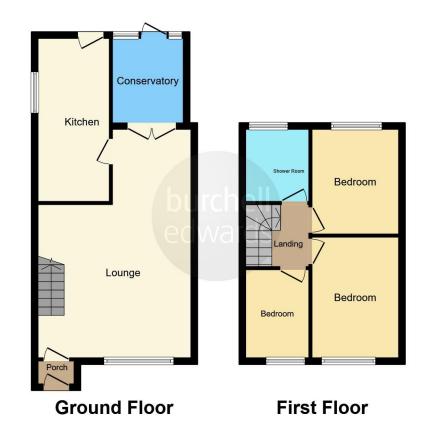

# **Property Description**

This attractive semi detached home has a low maintenance front garden and driveway that leads to a long car port set to the side of the home. The property offers a spacious lounge / dining room, stylish extended kitchen and an orangery downstairs, with a stylish shower room upstairs joining the three bedrooms.

#### Lounge

15' 4" max x 22' 9" max ( 4.67m max x 6.93m max ) Double glazed window to front elevation, double glazed french doors to rear elevation, fireplace and central heating radiator.

#### Kitchen

#### 23' 2" x 6' 10" (7.06m x 2.08m)

Double glazed window and door to rear elevation, double glazed window to side elevation, a range of wall and base units with work surface over incorporating a sink with drainer unit, electric hob, fan oven, cooker hood, integrated dishwasher and space for double fridge freezer.

#### Orangery

7' 5" x 11' 9" ( 2.26m x 3.58m ) Double glazed door to rear elevation and lantern roof.

# Landing

Loft access with ladders.

#### **Bedroom One**

12' 3" x 8' 8" ( 3.73m x 2.64m ) Double glazed window to front elevation and central heating radiator.

#### **Bedroom Two**

10' 6" x 8' 7" ( 3.20m x 2.62m ) Double glazed window to rear elevation and central heating radiator.

#### **Bedroom Three**

 $6^{\prime}\,5^{\rm "}$  x  $6^{\prime}\,7^{\rm "}$  plus door recess ( 1.96m x 2.01m plus door recess )

Double glazed window to front elevation, central heating radiator and over stairs storage cupboard housing central heating boiler.

#### Bathroom

Double glazed window to rear elevation, walk in shower cubicle, wash hand basin, W.C, electric radio mirror and central heating radiator.

#### Carport

25' 5" x 7' 11" (7.75m x 2.41m) Double glazed window to side elevation, door to garden and power and lighting.