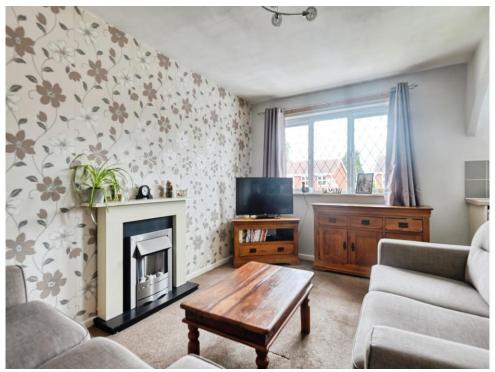

The property has a modern and well decorated lounge and kitchen with a range of integrated appliances. The bedroom sits on the opposite side of the home and is an excellent size with built in wardrobes. Finally, the bathroom is well appointed and will not disappoint.