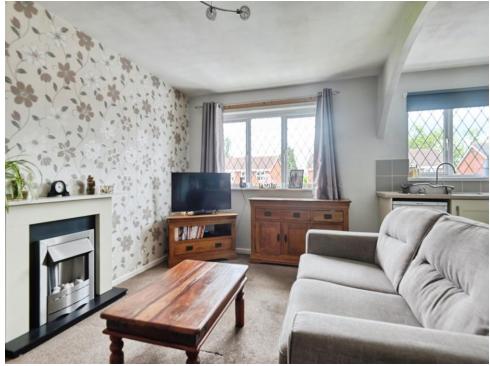

# **Kitchen/Lounge**

14' 8" max x 15' 9" max ( 4.47m max x 4.80m max ) Two double glazed windows to front elevation, a range of wall and base units with work surface over incorporating a sink with drainer unit, electric cooker and hob with cooker hood, electric fire place, storage heater, space and plumbing for washing machine.