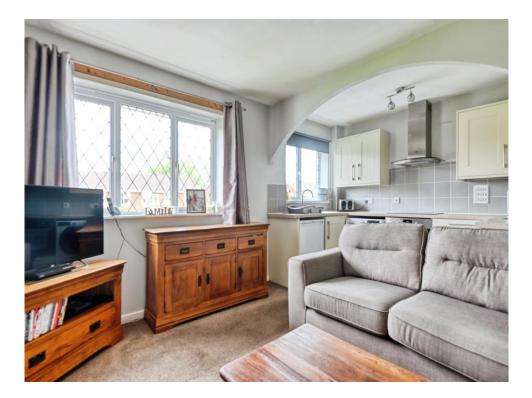

# **Kitchen/Lounge**

14' 8" max x 15' 9" max ( 4.47m max x 4.80m max ) Two double glazed windows to front elevation, a range of wall and base units with work surface over incorporating a sink with drainer unit, electric cooker and hob with cooker hood, electric fire place, storage heater, space and plumbing for washing machine.