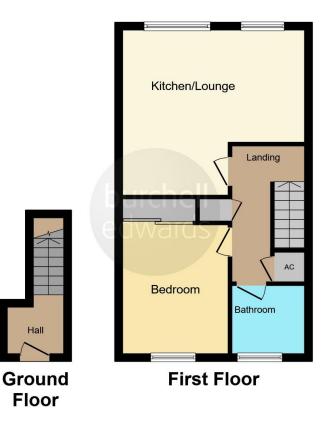

# **Property Description**

The property has an allocated space to the front of the home and a path leading to the entrance hall to the rear of the building. Stairs will take you up to the first floor home where there is an inviting landing leading off to all of the homes separate spaces.

### **Entrance Hallway**

Electric heater, loft access, airing cupboard and further storage cupboard.

# **Kitchen/Lounge**

14' 8" max x 15' 9" max ( 4.47m max x 4.80m max ) Two double glazed windows to front elevation, a range of wall and base units with work surface over incorporating a sink with drainer unit, electric cooker and hob with cooker hood, electric fire place, storage heater, space and plumbing for washing machine.

## **Bedroom One**

11' 6" x 9' 2" ( 3.51m x 2.79m ) Double glazed window to rear elevation, electric panel heater and built in wardrobes.

#### Bathroom

Double glazed window to rear elevation, W.C, wash hand basin, panelled bath and electric shower.

Residential Sales & Lettings | Mortgage Services | Conveyancing | Surveyors | Land & New Homes