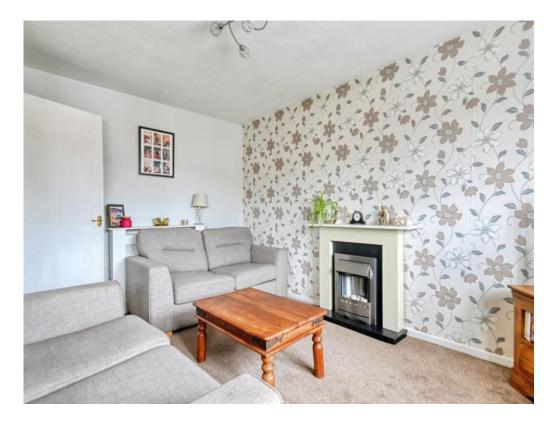

# **Kitchen/Lounge**

14' 8" max x 15' 9" max ( 4.47m max x 4.80m max ) Two double glazed windows to front elevation, a range of wall and base units with work surface over incorporating a sink with drainer unit, electric cooker and hob with cooker hood, electric fire place, storage heater, space and plumbing for washing machine.