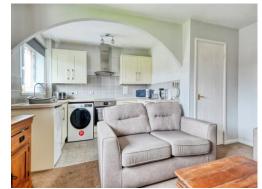

# **Kitchen/Lounge**

14' 8" max x 15' 9" max ( 4.47m max x 4.80m max ) Two double glazed windows to front elevation, a range of wall and base units with work surface over incorporating a sink with drainer unit, electric cooker and hob with cooker hood, electric fire place, storage heater, space and plumbing for washing machine.