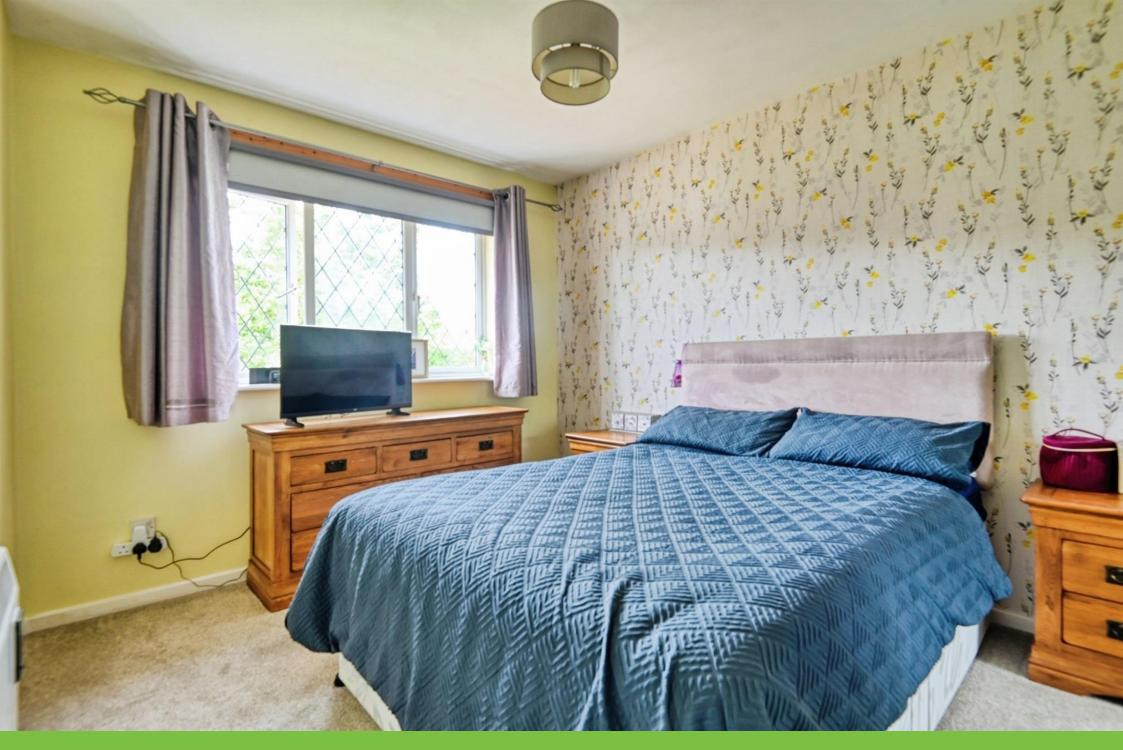

## **Bedroom One**

11' 6" x 9' 2" ( 3.51m x 2.79m ) Double glazed window to rear elevation, electric panel heater and built in wardrobes.