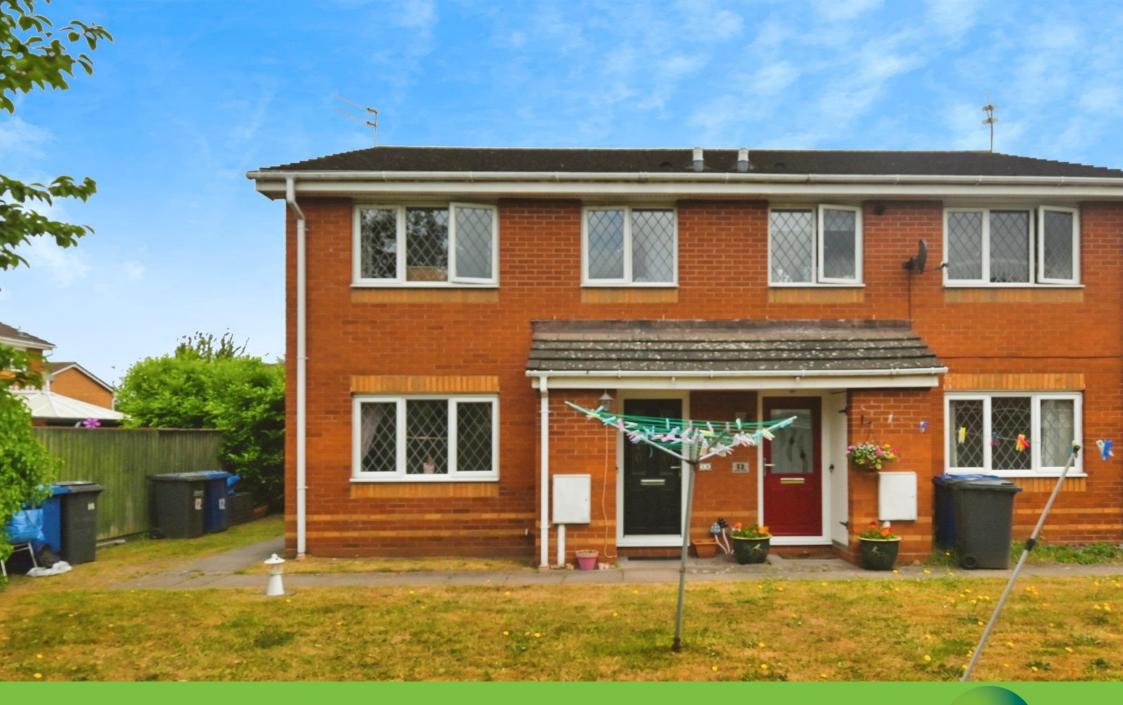

# **Property Description**

The property has an allocated space to the front of the home and a path leading to the entrance hall to the rear of the building. Stairs will take you up to the first floor home where there is an inviting landing leading off to all of the homes separate spaces.