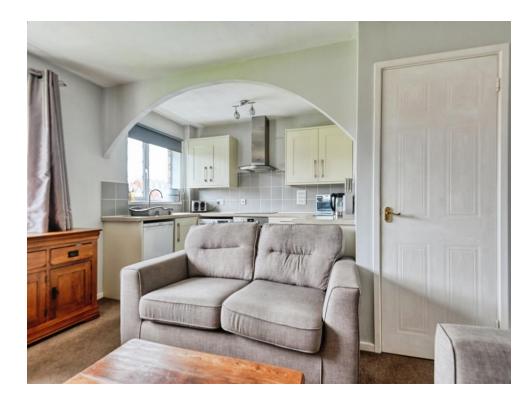

# **Kitchen/Lounge**

14' 8" max x 15' 9" max ( 4.47m max x 4.80m max ) Two double glazed windows to front elevation, a range of wall and base units with work surface over incorporating a sink with drainer unit, electric cooker and hob with cooker hood, electric fire place, storage heater, space and plumbing for washing machine.