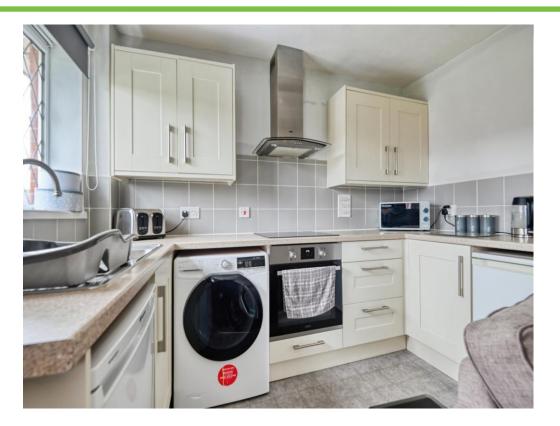

# **Kitchen/Lounge**

14' 8" max x 15' 9" max ( 4.47m max x 4.80m max ) Two double glazed windows to front elevation, a range of wall and base units with work surface over incorporating a sink with drainer unit, electric cooker and hob with cooker hood, electric fire place, storage heater, space and plumbing for washing machine.