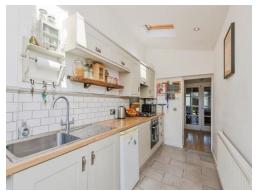

#### Kitchen

12' x 6' (3.66m x 1.83m)

Double glazed French doors to rear elevation, ceiling window, a range of wall and base units with work surface over incorporating a sink with drainer unit, gas hob, electric oven and central heating radiator.