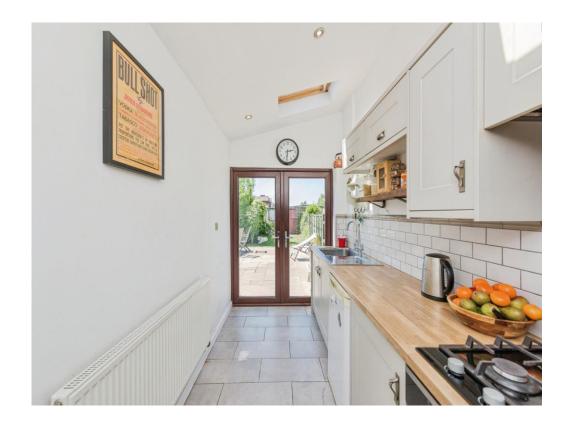

#### Kitchen

12' x 6' (3.66m x 1.83m)

Double glazed French doors to rear elevation, ceiling window, a range of wall and base units with work surface over incorporating a sink with drainer unit, gas hob, electric oven and central heating radiator.