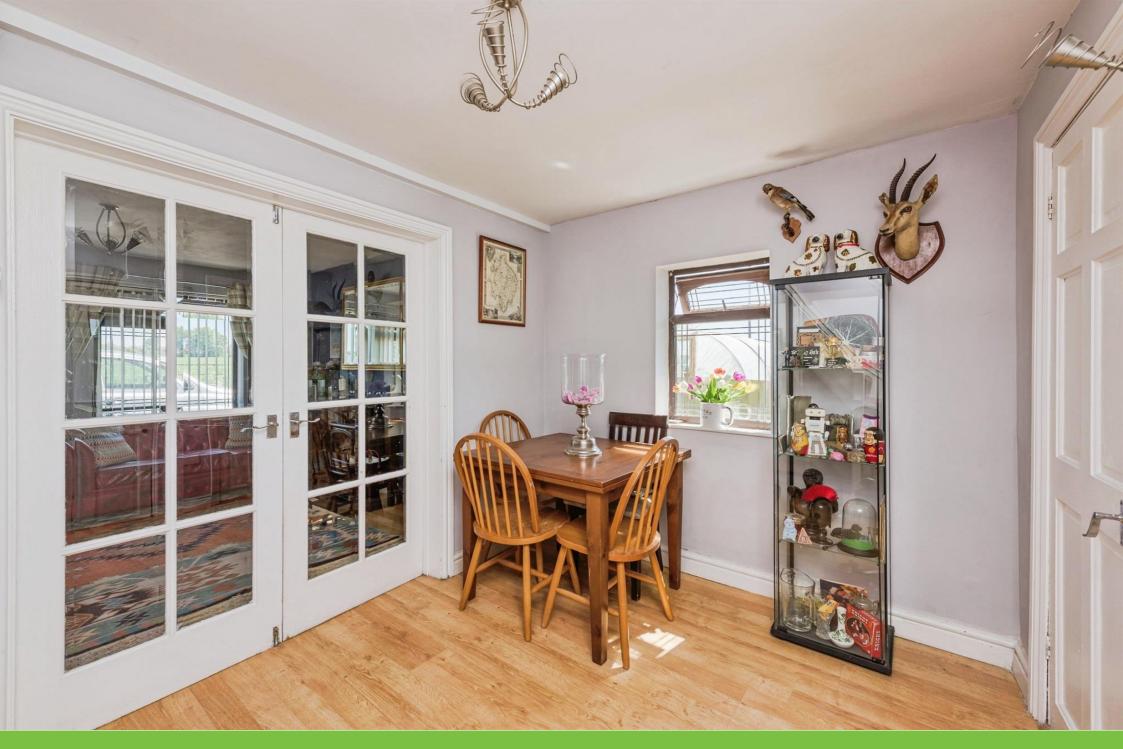

#### **Dining Room**

11' 1"  $\max x$  8' (  $3.38m \max x$  2.44m ) Double glazed window to side elevation and stairs to first floor accommodation.