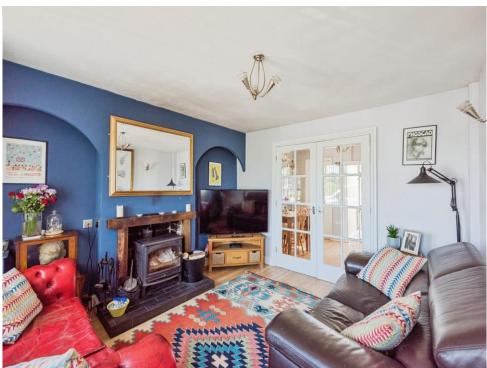

# Lounge

11' 7" max x 11' 11" ( 3.53 m max x 3.63 m ) Double glazed window to front elevation, door to front elevation, solid fuel burner, central heating radiator and double doors to dining