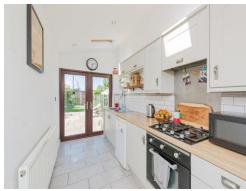

#### Kitchen

12' x 6' (3.66m x 1.83m)

Double glazed French doors to rear elevation, ceiling window, a range of wall and base units with work surface over incorporating a sink with drainer unit, gas hob, electric oven and central heating radiator.