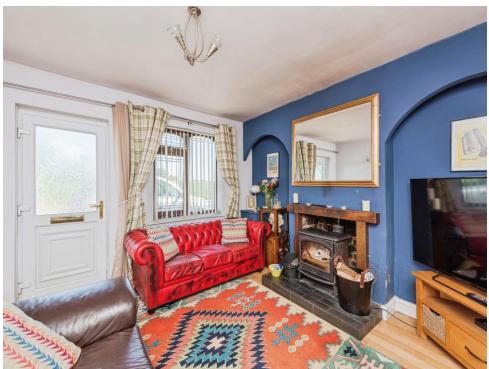

# Lounge

11' 7" max x 11' 11" ( 3.53 m max x 3.63 m ) Double glazed window to front elevation, door to front elevation, solid fuel burner, central heating radiator and double doors to dining