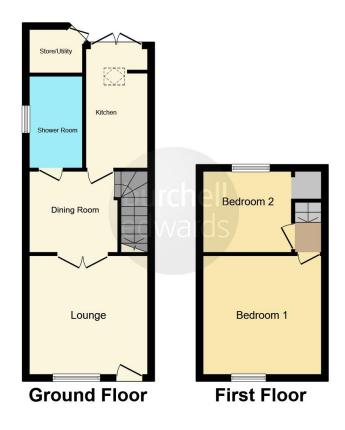

# Lounge

11' 7" max x 11' 11" ( 3.53 m max x 3.63 m ) Double glazed window to front elevation, door to front elevation, solid fuel burner, central heating radiator and double doors to dining

#### **Dining Room**

11' 1"  $\max x$  8' (  $3.38m \max x$  2.44m ) Double glazed window to side elevation and stairs to first floor accommodation.

#### Kitchen

12' x 6' (3.66m x 1.83m)

Double glazed French doors to rear elevation, ceiling window, a range of wall and base units with work surface over incorporating a sink with drainer unit, gas hob, electric oven and central heating radiator.

# **Bedroom One**

11' 11" max x 11' 8" ( 3.63m max x 3.56m )
Double glazed window to front elevation and central heating radiator.

# **Bedroom Two**

8' 7" x 8' 1" ( 2.62m x 2.46m ) Double glazed window to rear elevation, central heating radiator and over stairs storage.

## **Bathroom**

Double glazed window to side elevation, corner shower cubicle, W.C and wash hand basin.