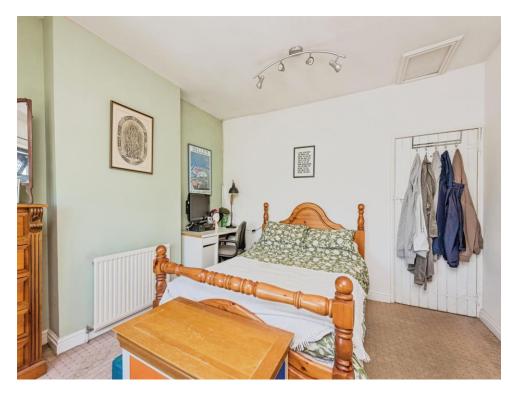

# **Bedroom One**

11' 11" max x 11' 8" ( 3.63m max x 3.56m )
Double glazed window to front elevation and central heating radiator.