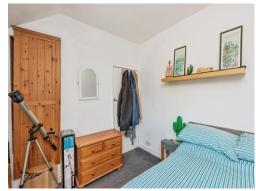

# **Bedroom Two**

8' 7" x 8' 1" ( 2.62m x 2.46m ) Double glazed window to rear elevation, central heating radiator and over stairs storage.