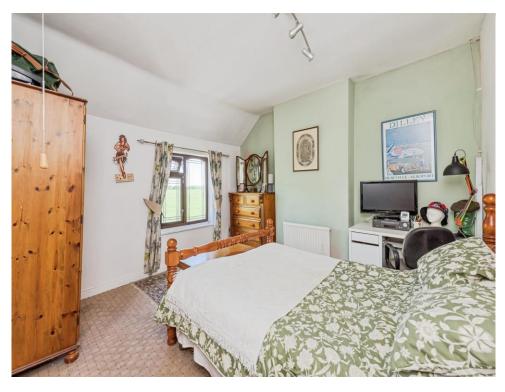

# **Bedroom One**

11' 11" max x 11' 8" ( 3.63m max x 3.56m )
Double glazed window to front elevation and central heating radiator.