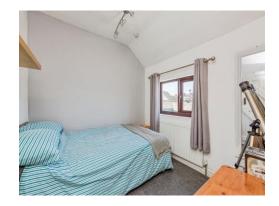

# **Bedroom Two**

8' 7" x 8' 1" ( 2.62m x 2.46m ) Double glazed window to rear elevation, central heating radiator and over stairs storage.