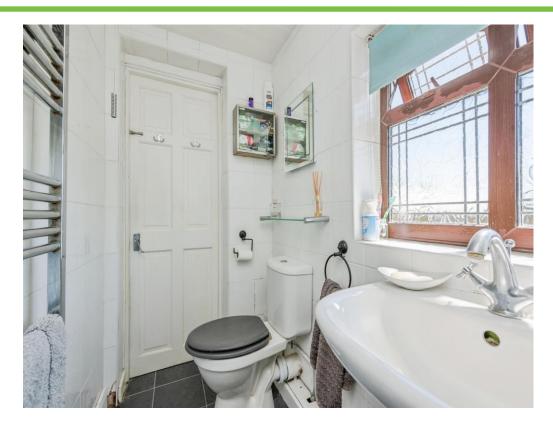

## **Bathroom**

Double glazed window to side elevation, corner shower cubicle, W.C and wash hand basin.