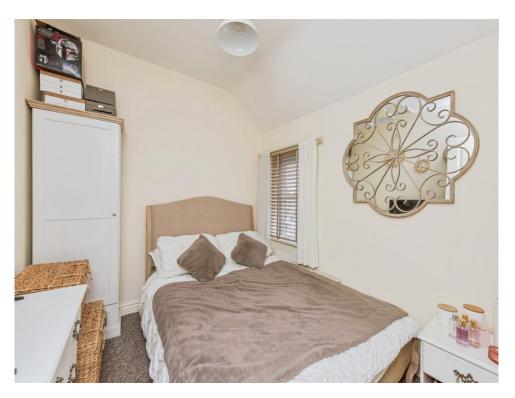

## **Bedroom One**

11' 11" x 11' 8" ( 3.63m x 3.56m )

Double glazed window to front elevation, central heating radiator and feature fire place.

## **Bedroom Two**

8' 6" x 8' 1" ( 2.59m x 2.46m )

Double glazed window to rear elevation, central heating radiator and feature fire place.