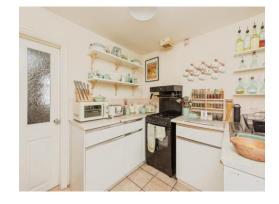

#### Kitchen

11' 7" x 8' (3.53m x 2.44m)

Double glazed window to rear elevation, a range of wall and base units with work surface over incorporating a sink with drainer unit, space and connections for gas cooker, central heating raidator, under stairs storage and tiling to splash prone areas.