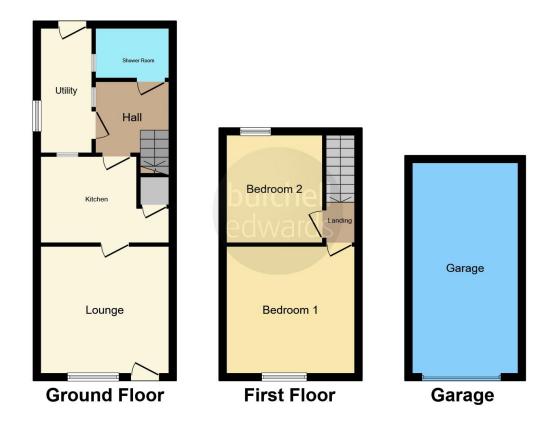

### Lounge

11' 9" x 11' 1" ( 3.58m x 3.38m )

Double glazed window to front elevation, central heating radiator and gas fire place.

#### Kitchen

11' 7" x 8' (3.53m x 2.44m)

Double glazed window to rear elevation, a range of wall and base units with work surface over incorporating a sink with drainer unit, space and connections for gas cooker, central heating raidator, under stairs storage and tiling to splash prone areas.

# **Rear Lobby**

Double glazed window to side elevation, central heating radiator and stairs to first floor accommodation.

## **Bedroom One**

11' 11" x 11' 8" ( 3.63m x 3.56m )

Double glazed window to front elevation, central heating radiator and feature fire place.

## **Bedroom Two**

8' 6" x 8' 1" ( 2.59m x 2.46m )

Double glazed window to rear elevation, central heating radiator and feature fire place.

## **Bathroom**

Double glazed window to side elevation, W.C, wash hand basin, walk in shower, central heating radiator, central heating boiler and tiling to splash prone areas.

## Garage

Up and over door.

This floor plan is for illustrative purposes only. It is not drawn to scale. Any measurements, floor areas (including any total floor area), openings and orientation are approximate. No details are guaranteed, they cannot be relied upon for any purpose and they do not form part of any agreement. No liability is taken for any error, omission or misstatement. A party must rely upon its own inspection(s). Powered by www.focalagent.com