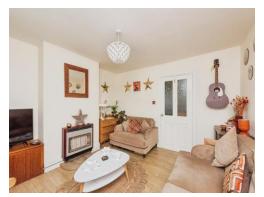

### Lounge

11' 9" x 11' 1" ( 3.58m x 3.38m )

Double glazed window to front elevation, central heating radiator and gas fire place.