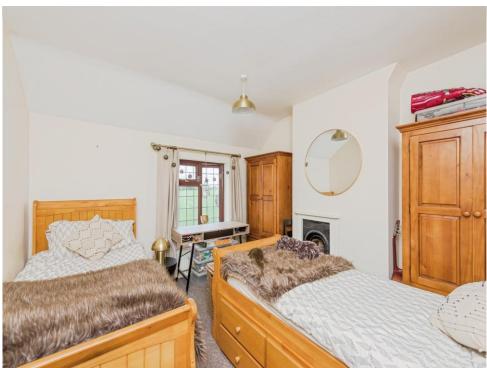

## **Bedroom One**

11' 11" x 11' 8" ( 3.63m x 3.56m )

Double glazed window to front elevation, central heating radiator and feature fire place.

## **Bedroom Two**

8' 6" x 8' 1" ( 2.59m x 2.46m )

Double glazed window to rear elevation, central heating radiator and feature fire place.