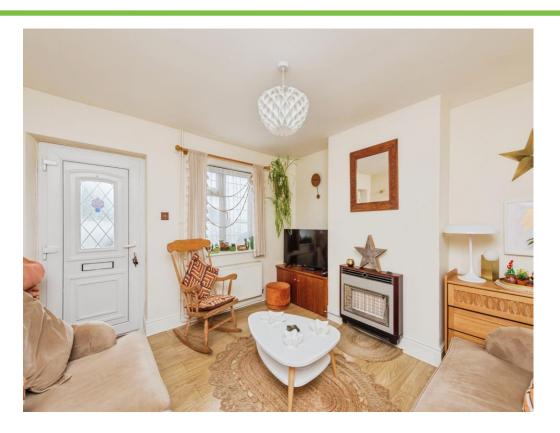

### Lounge

11' 9" x 11' 1" ( 3.58m x 3.38m )

Double glazed window to front elevation, central heating radiator and gas fire place.