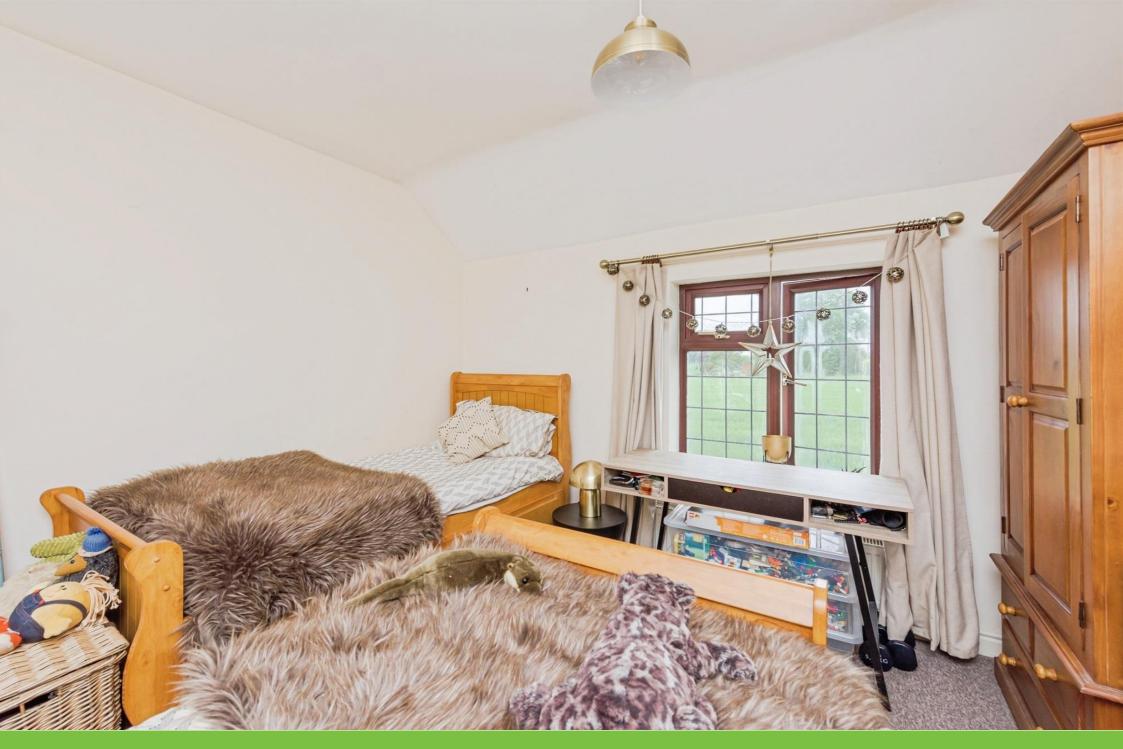

## **Bedroom One**

11' 11" x 11' 8" ( 3.63m x 3.56m )

Double glazed window to front elevation, central heating radiator and feature fire place.

## **Bedroom Two**

8' 6" x 8' 1" ( 2.59m x 2.46m )

Double glazed window to rear elevation, central heating radiator and feature fire place.