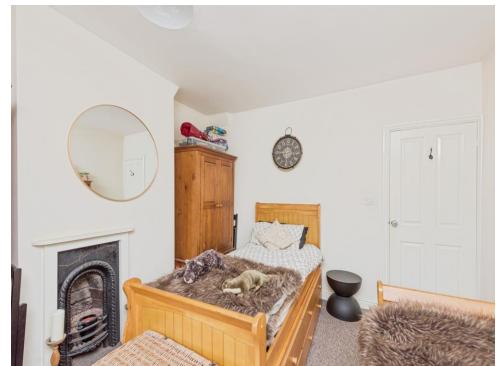

## **Bedroom One**

11' 11" x 11' 8" ( 3.63m x 3.56m )

Double glazed window to front elevation, central heating radiator and feature fire place.

## **Bedroom Two**

8' 6" x 8' 1" ( 2.59m x 2.46m )

Double glazed window to rear elevation, central heating radiator and feature fire place.