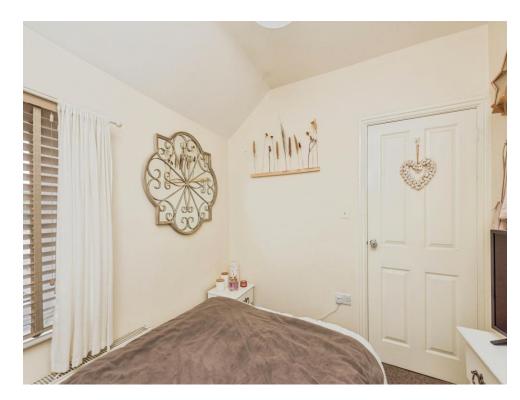

## **Bedroom One**

11' 11" x 11' 8" ( 3.63m x 3.56m )

Double glazed window to front elevation, central heating radiator and feature fire place.

## **Bedroom Two**

8' 6" x 8' 1" ( 2.59m x 2.46m )

Double glazed window to rear elevation, central heating radiator and feature fire place.