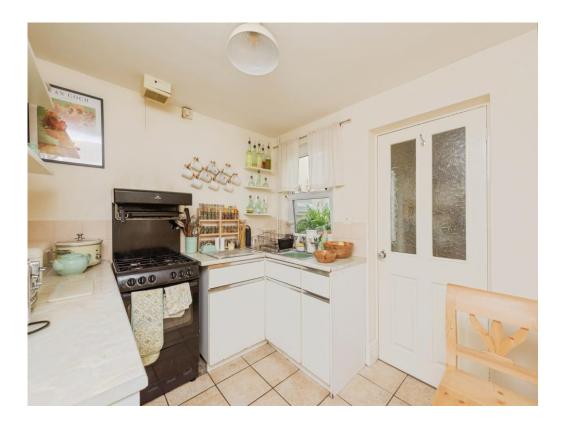

#### Kitchen

11' 7" x 8' (3.53m x 2.44m)

Double glazed window to rear elevation, a range of wall and base units with work surface over incorporating a sink with drainer unit, space and connections for gas cooker, central heating raidator, under stairs storage and tiling to splash prone areas.