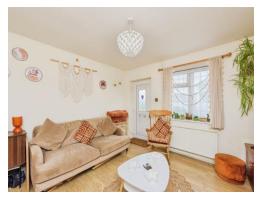

### Lounge

11' 9" x 11' 1" ( 3.58m x 3.38m )

Double glazed window to front elevation, central heating radiator and gas fire place.