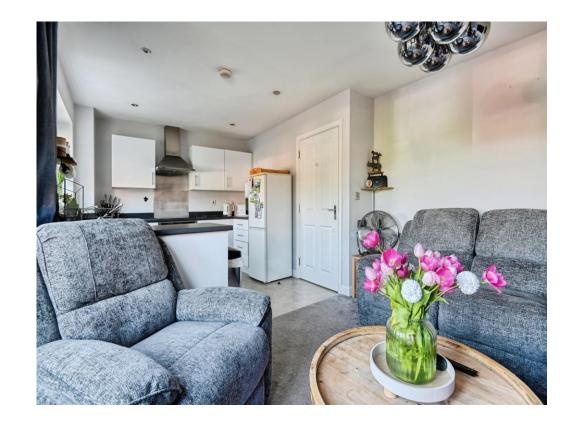

## Kitchen/ Family Room

20' x 11' 3" max ( 6.10m x 3.43m max )

A range of wall and base units with work surface over incorporating a sink with drainer unit and door out to Juliet balcony.