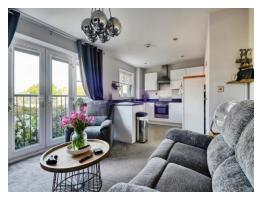

## Kitchen/ Family Room

20' x 11' 3" max ( 6.10m x 3.43m max )

A range of wall and base units with work surface over incorporating a sink with drainer unit and door out to Juliet balcony.