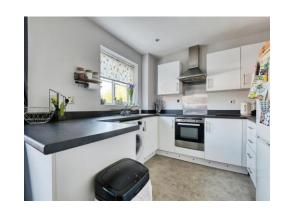

## Kitchen/ Family Room

20' x 11' 3" max ( 6.10m x 3.43m max )

A range of wall and base units with work surface over incorporating a sink with drainer unit and door out to Juliet balcony.