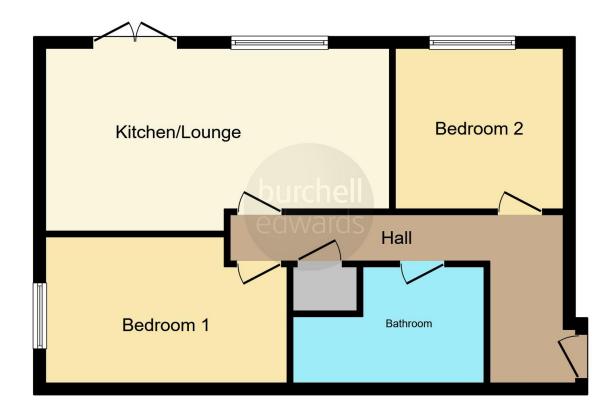

## Kitchen/ Family Room

20' x 11' 3" max ( 6.10m x 3.43m max )

A range of wall and base units with work surface over incorporating a sink with drainer unit and door out to Juliet balcony.

### **Bedroom One**

8' 8" x 14' max to wardrobe ( 2.64 m x 4.27 m max to wardrobe )

Double glazed window to side elevation, elecric wall heater and built in wardrobes.

#### **Bedroom Two**

9' 9" x 9' 6" ( 2.97m x 2.90m )

Double glazed window to front elevation and electric wall heater.

#### Bathroom

Panelled bath, walk in shower, W.C and wash hand basin.

Residential Sales & Lettings | Mortgage Services | Conveyancing | Surveyors | Land & New Homes

This floor plan is for illustrative purposes only. It is not drawn to scale. Any measurements, floor areas (including any total floor area), openings and orientation are approximate. No details are guaranteed, they cannot be relied upon for any purpose and they do not form part of any agreement. No liability is taken for any error, omission or misstatement. A party must rely upon its own inspection(s). Powered by www.focalagent.com