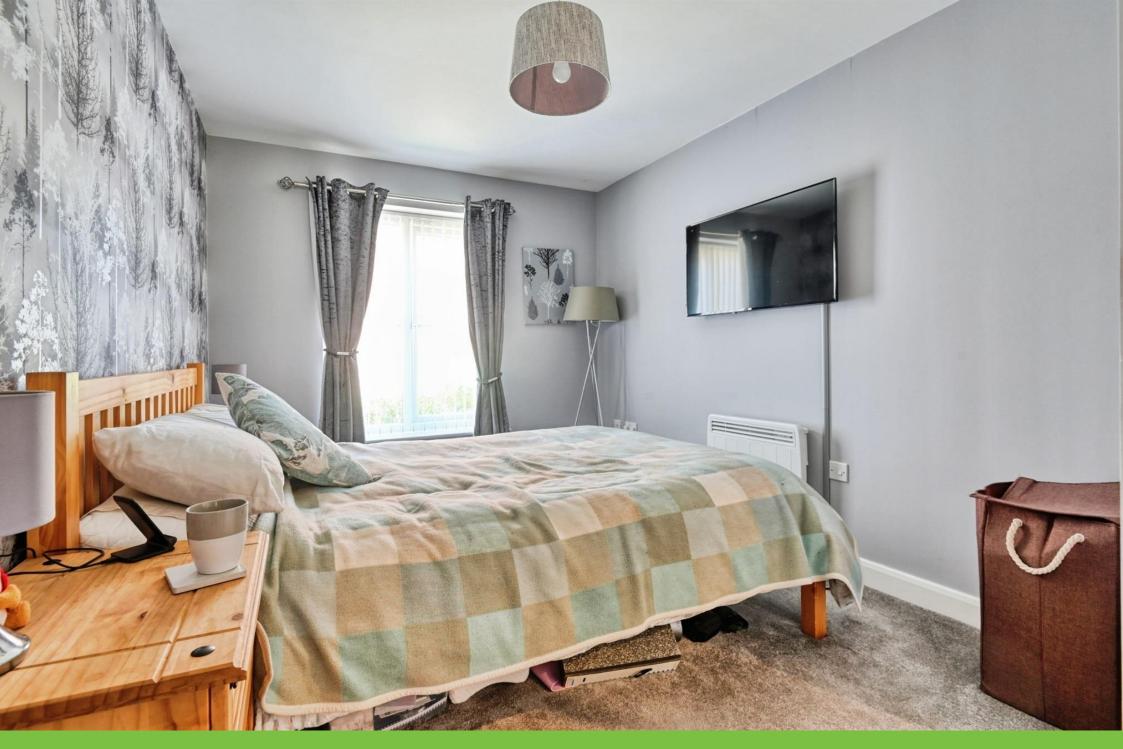

### **Bedroom One**

8' 8" x 14' max to wardrobe ( 2.64 m x 4.27 m max to wardrobe )

Double glazed window to side elevation, elecric wall heater and built in wardrobes.

#### **Bedroom Two**

9' 9" x 9' 6" ( 2.97m x 2.90m )

Double glazed window to front elevation and electric wall heater.