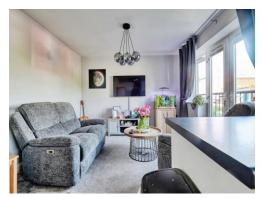

## Kitchen/ Family Room

20' x 11' 3" max ( 6.10m x 3.43m max )

A range of wall and base units with work surface over incorporating a sink with drainer unit and door out to Juliet balcony.