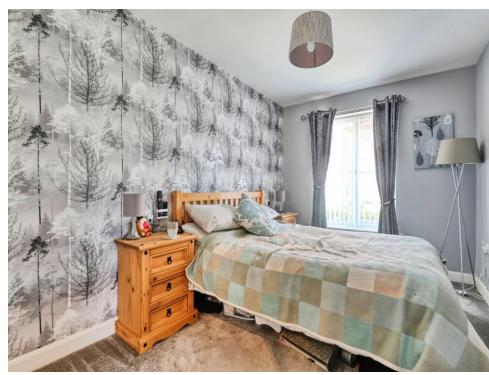

### **Bedroom One**

8' 8" x 14' max to wardrobe ( 2.64 m x 4.27 m max to wardrobe )

Double glazed window to side elevation, elecric wall heater and built in wardrobes.

#### **Bedroom Two**

9' 9" x 9' 6" ( 2.97m x 2.90m )

Double glazed window to front elevation and electric wall heater.