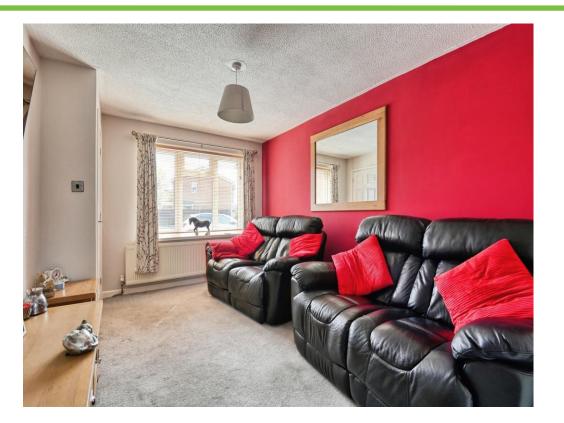

#### Lounge

13' 7" max x 9' 7" max ( 4.14m max x 2.92m max ) Double glazed window to front elevation and central heating radiator.