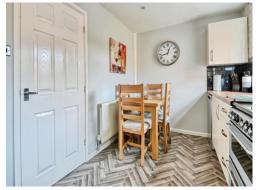

#### **Kitchen /Diner**

#### 13' 2" x 7' 8" (4.01m x 2.34m)

Two double glazed windows to rear elevation, a range of wall and base units with work surface over incorporating a sink with drainer unit, space and connections for gas cooker, tiling to splash prone areas, central heating radiator and under stairs storage cupboard.