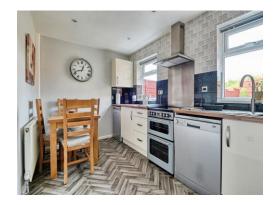

#### **Kitchen /Diner**

#### 13' 2" x 7' 8" (4.01m x 2.34m)

Two double glazed windows to rear elevation, a range of wall and base units with work surface over incorporating a sink with drainer unit, space and connections for gas cooker, tiling to splash prone areas, central heating radiator and under stairs storage cupboard.