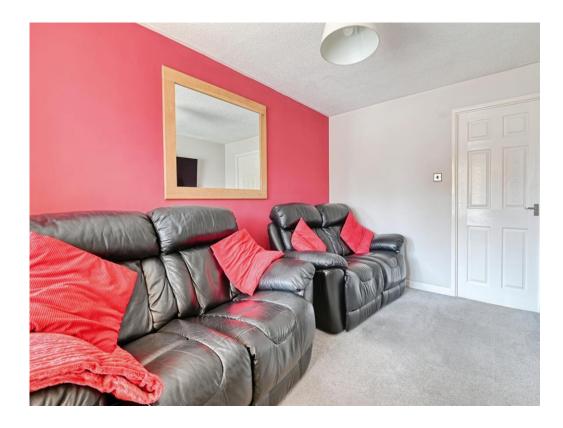

#### Lounge

13' 7" max x 9' 7" max ( 4.14m max x 2.92m max ) Double glazed window to front elevation and central heating radiator.