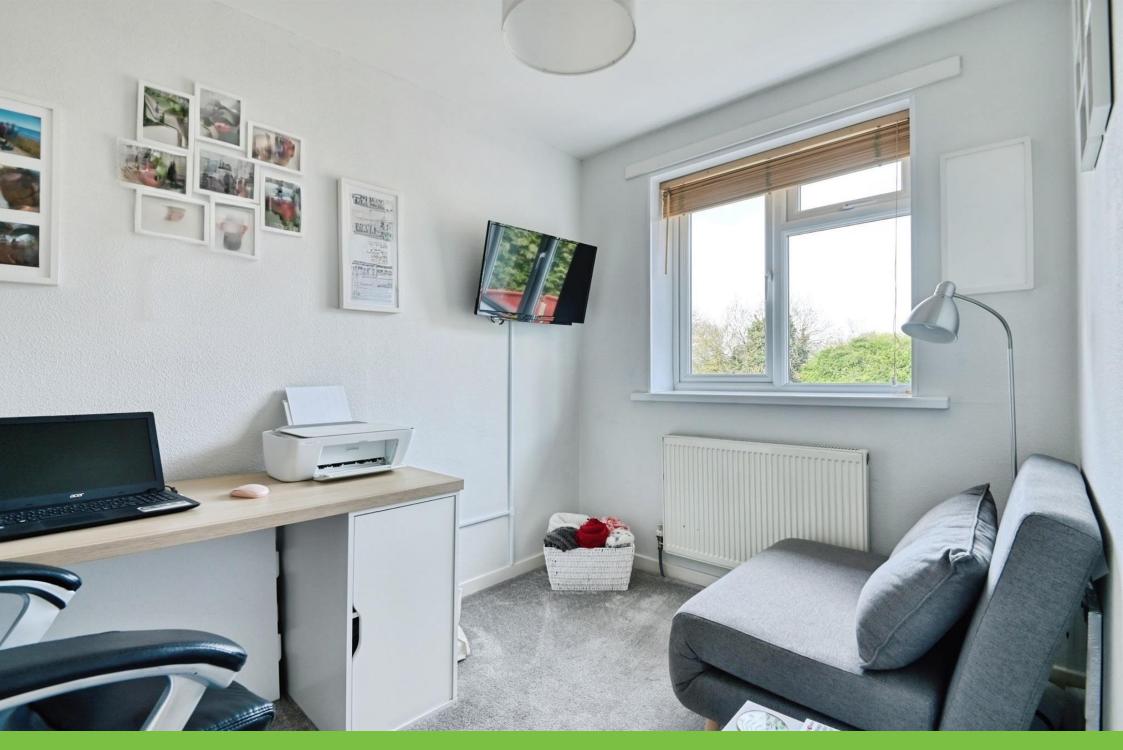

# **Bedroom One**

12' 4" x 10' 1" plus recess ( 3.76m x 3.07m plus recess ) Two double glazed windows to front elevation and central heating radiator.

# **Bedroom Two**

10' 6" x 6' 5" ( 3.20m x 1.96m ) Double glazed window to front elevation and central heating radiator.

# **Bedroom Three**

9' x 6' 11" ( 2.74m x 2.11m ) Double glazed window to rear elevation and central heating radiator.

## **Bedroom Four**

9' max x 6' 5" max ( 2.74m max x 1.96m max ) Double glazed window to rear elevation and central heating radiator.