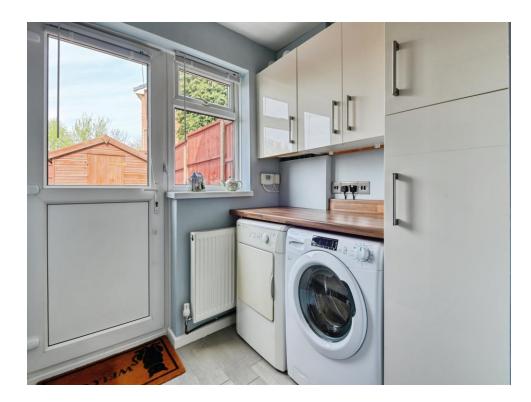

#### Utility Room

Double glazed window and door to rear elevation, wall and base storage units, space and plumbing for washing machine.