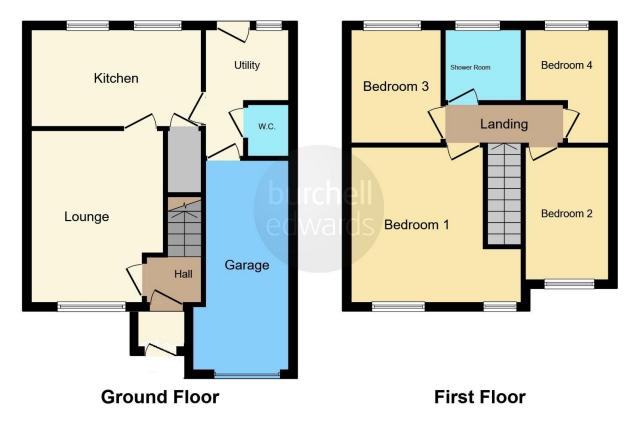

## **Property Description**

A spacious and modern extended home, this property sits in a cul de sac and offers a spacious lounge, modern kitchen and bathroom, four bedrooms, a guest W.C., separate utility room and a useful garage. The home also has a driveway to provide off road parking.

# **Entrance Porch**

Double glazed door to front elevation, central heating radiator and single glazed door into:

#### **Entrance Hallway**

Central heating radiator and stairs to first floor accommodation.

#### Guest W.C

W.C, wash hand basin with storage and heated towel rail.

#### Lounge

13' 7" max x 9' 7" max ( 4.14m max x 2.92m max ) Double glazed window to front elevation and central heating radiator.

#### **Kitchen /Diner**

#### 13' 2" x 7' 8" (4.01m x 2.34m)

Two double glazed windows to rear elevation, a range of wall and base units with work surface over incorporating a sink with drainer unit, space and connections for gas cooker, tiling to splash prone areas, central heating radiator and under stairs storage cupboard.

#### Utility Room

Double glazed window and door to rear elevation, wall and base storage units, space and plumbing for washing machine.

# Landing

Loft access via hatch.

# **Bedroom One**

12' 4" x 10' 1" plus recess ( 3.76m x 3.07m plus recess ) Two double glazed windows to front elevation and central heating radiator.

# **Bedroom Two**

10' 6" x 6' 5" ( 3.20m x 1.96m ) Double glazed window to front elevation and central heating radiator.

# **Bedroom Three**

9' x 6' 11" ( 2.74m x 2.11m ) Double glazed window to rear elevation and central heating radiator.

## **Bedroom Four**

9' max x 6' 5" max ( 2.74m max x 1.96m max ) Double glazed window to rear elevation and central heating radiator.

#### Bathroom

Double glazed window to rear elevation, W.C, wash hand basin, walk in shower, central heating radiator, cladding to walls and ceiling.

#### Garage

16' 3" x 8' 1" ( 4.95m x 2.46m ) Up and over door, power and lighting.

Residential Sales & Lettings | Mortgage Services | Conveyancing | Surveyors | Land & New Homes

This floor plan is for illustrative purposes only. It is not drawn to scale. Any measurements, floor areas (including any total floor area), openings and orientation are approximate. No details are guaranteed, they cannot be relied upon for any purpose and they do not form part of any agreement. No liability is taken for any error, omission or misstatement. A party must rely upon its own inspection(s). Powered by www.focalagent.com