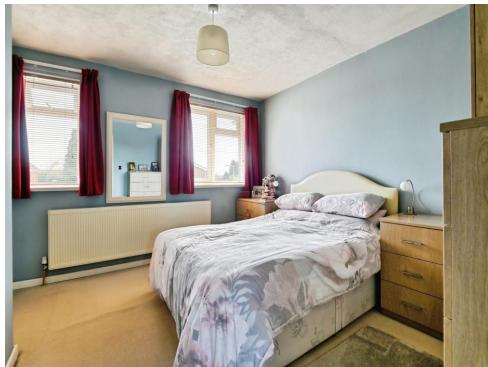

# **Bedroom One**

12' 4" x 10' 1" plus recess ( 3.76m x 3.07m plus recess ) Two double glazed windows to front elevation and central heating radiator.

# **Bedroom Two**

10' 6" x 6' 5" ( 3.20m x 1.96m ) Double glazed window to front elevation and central heating radiator.

# **Bedroom Three**

9' x 6' 11" ( 2.74m x 2.11m ) Double glazed window to rear elevation and central heating radiator.

## **Bedroom Four**

9' max x 6' 5" max ( 2.74m max x 1.96m max ) Double glazed window to rear elevation and central heating radiator.