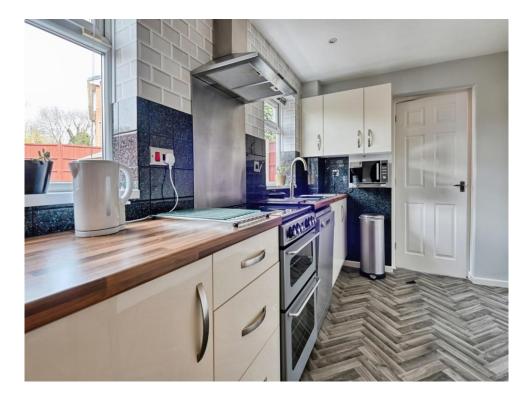

#### **Kitchen /Diner**

#### 13' 2" x 7' 8" (4.01m x 2.34m)

Two double glazed windows to rear elevation, a range of wall and base units with work surface over incorporating a sink with drainer unit, space and connections for gas cooker, tiling to splash prone areas, central heating radiator and under stairs storage cupboard.