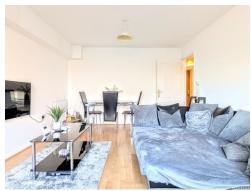

The property offers two bedrooms, two bathrooms and a lift a large lounge and a separate kitchen. The home also enjoys an en suite bathroom in addition to the main bathroom.

#### Lounge

7' 4" x 11' 7" ( 2.24m x 3.53m )

Double glazed window to front elevation, two central heating radiators and electric feature fire place.