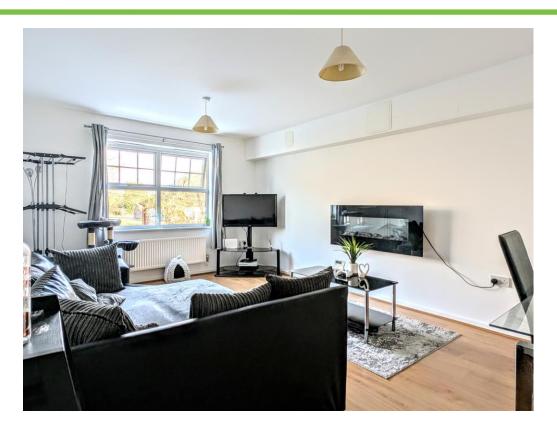

The property offers two bedrooms, two bathrooms and a lift a large lounge and a separate kitchen. The home also enjoys an en suite bathroom in addition to the main bathroom.

#### Lounge

7' 4" x 11' 7" ( 2.24m x 3.53m )

Double glazed window to front elevation, two central heating radiators and electric feature fire place.