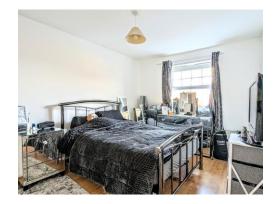

### **Bedroom One**

13' 1" x 9' 4" ( 3.99m x 2.84m )

Double glazed window to front elevation and central heating radiator.

### **Bedroom Two**

9' 11" x 7' 1" ( 3.02m x 2.16m )

Double glazed window to front elevation, central heating radiator and built in wardrobes.