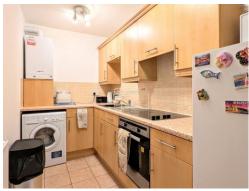

#### Kitchen

10' 9" x 5' 6" ( 3.28m x 1.68m )

A range of wall and base units with work surface over incorporating a sink with drainer unit, electric hob and oven, cooker hood, central heating radiator, space and plumbing for washing machine.