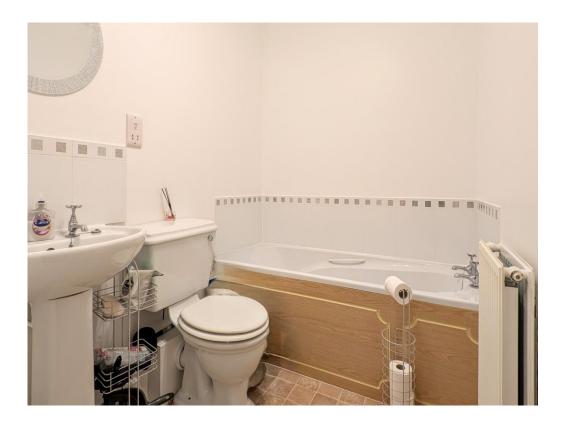

#### Bathroom

Panelled bath, W.C, wash hand basin and central heating radiator.