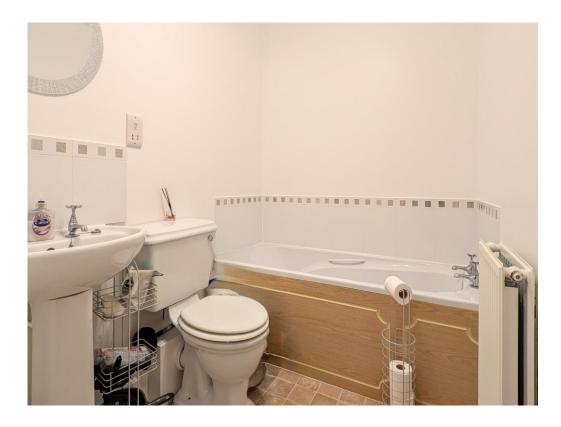

#### Bathroom

Panelled bath, W.C, wash hand basin and central heating radiator.