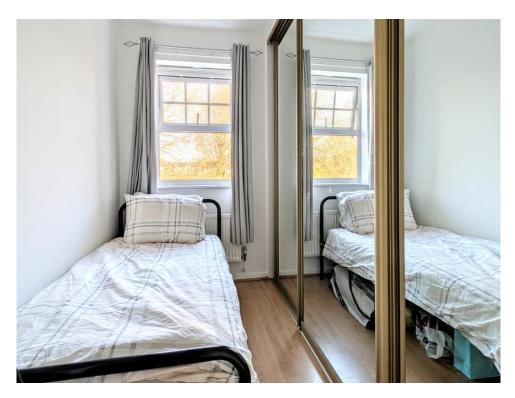

### **Bedroom Two**

9' 11" x 7' 1" ( 3.02m x 2.16m )

Double glazed window to front elevation, central heating radiator and built in wardrobes.