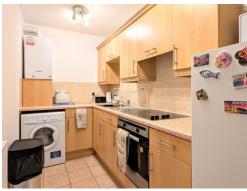

#### Kitchen

10' 9" x 5' 6" ( 3.28m x 1.68m )

A range of wall and base units with work surface over incorporating a sink with drainer unit, electric hob and oven, cooker hood, central heating radiator, space and plumbing for washing machine.