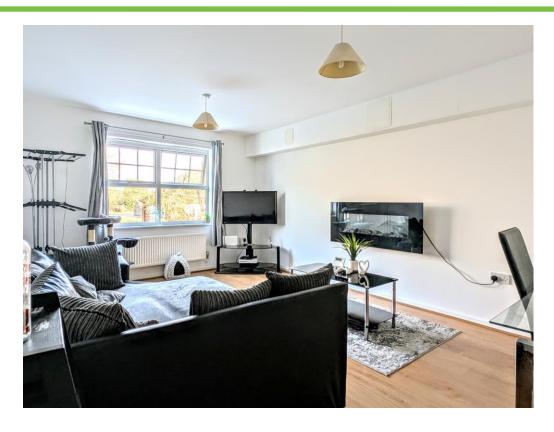

#### Lounge

7' 4" x 11' 7" ( 2.24m x 3.53m )

Double glazed window to front elevation, two central heating radiators and electric feature fire place.