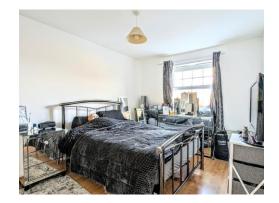

### **Bedroom One**

13' 1" x 9' 4" ( 3.99m x 2.84m )

Double glazed window to front elevation and central heating radiator.

### **Bedroom Two**

9' 11" x 7' 1" ( 3.02m x 2.16m )

Double glazed window to front elevation, central heating radiator and built in wardrobes.