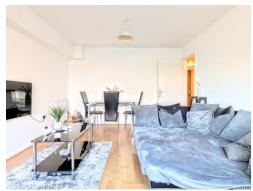

#### Lounge

7' 4" x 11' 7" ( 2.24m x 3.53m )

Double glazed window to front elevation, two central heating radiators and electric feature fire place.