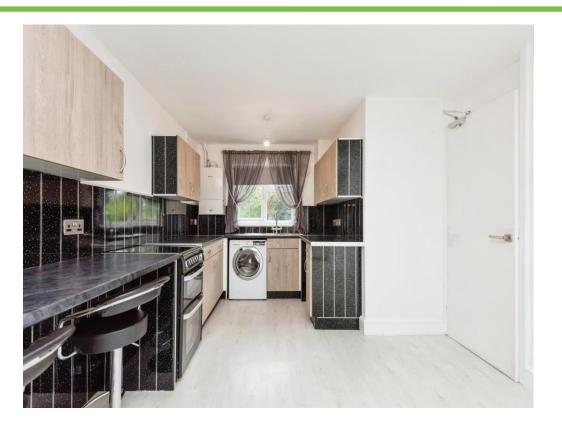

#### **Kitchen**

21' 6" x 10' 8" max ( 6.55m x 3.25m max ) Double glazed door and window to rear elevation, a range of wall and base units with work surface over incorporating a sink with drainer, space and connections for appliances, space for a dining table and central heating radiator.