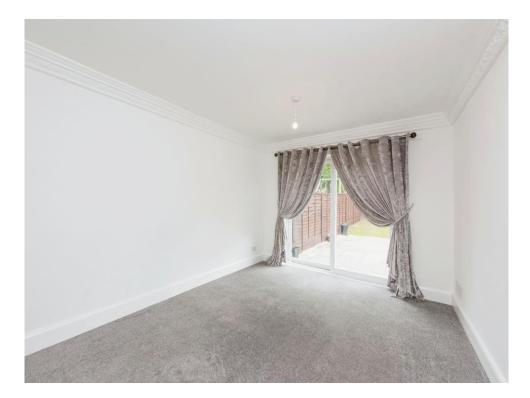

#### Lounge

15' 5" max x 10' 6" ( 4.70m max x 3.20m ) Double glazed window to rear elevation and central heating radiator.