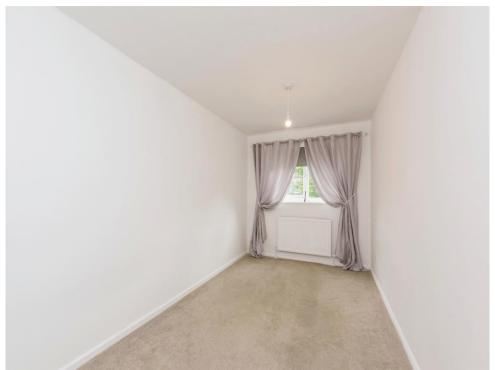

# **Bedroom Three**

12' 5" x 5' 4" ( 3.78m x 1.63m ) Double glazed window to rear elevation and central heating radiator.