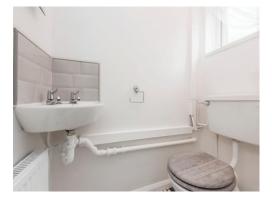

#### **Guest W.C**

Double glazed window to front elevation, low level flush WC and wash hand basin.