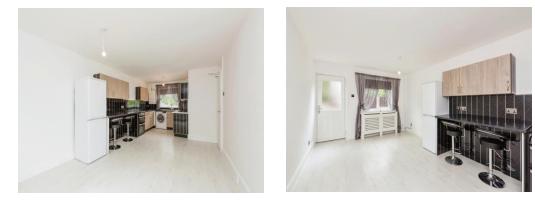

#### **Kitchen**

21' 6" x 10' 8" max ( 6.55m x 3.25m max ) Double glazed door and window to rear elevation, a range of wall and base units with work surface over incorporating a sink with drainer, space and connections for appliances, space for a dining table and central heating radiator.