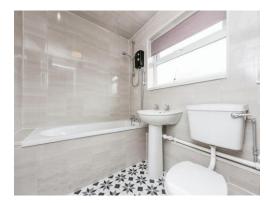

#### Bathroom

#### 12' 5" x 5' 4" ( 3.78m x 1.63m )

Double glazed window to front elevation, low level flush WC, wash hand basin, paneled bath, heated towel warmer and cladding to walls and ceiling.