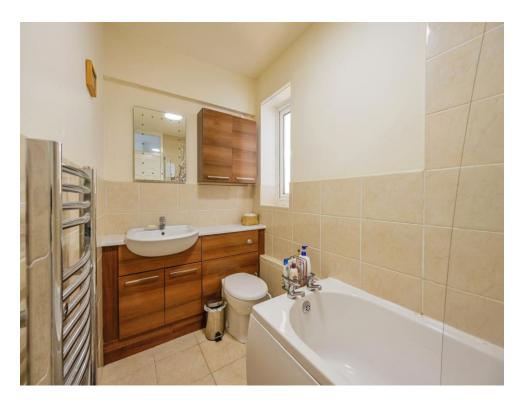

#### Bathroom

Double glazed window to side aspect, paneled bath with screen and electric shower over, low level flush WC, hand wash basin, part complimentary tiling to walls and floor and heated towel rail.