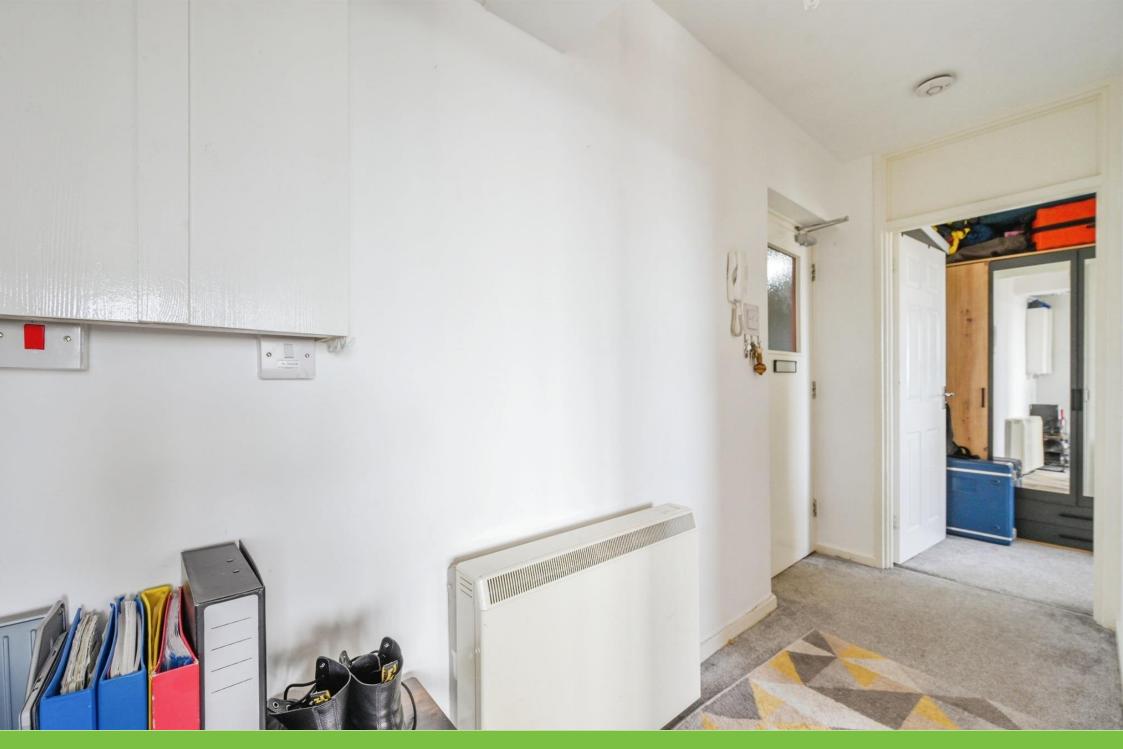

o storage cupboard x 6' 3" ( 4.75m to storage cupboard x 1.91m )

Double glazed window to front aspect, a range of wall and base units with work surfaces over, sink and drainer unit, electric hob and oven, space for dishwasher. washing machine, fridge/freezer. Storage cupboard, tiled to splashback areas and electric wall heater.

## **Bedroom One**

18' 3"  $\max x$  9' 3"  $\max$  ( 5.56m  $\max x$  2.82m  $\max$  ) Double glazed window to side aspect and electric wall heater.

#### **Bedroom Two**

14' 6" x 8' 3" ( 4.42m x 2.51m )
Double glazed window to side aspect.

#### Bathroom

Double glazed window to side aspect, paneled bath with screen and electric shower over, low level flush WC, hand wash basin, part complimentary tiling to walls and floor and heated towel rail.

















Residential Sales & Lettings | Mortgage Services | Conveyancing | Surveyors | Land & New Homes



This floor plan is for illustrative purposes only. It is not drawn to scale. Any measurements, floor areas (including any total floor area), openings and orientation are approximate. No details are guaranteed, they cannot be relied upon for any purpose and they do not form part of any agreement. No liability is taken for any error, omission or misstatement. A party must rely upon its own inspection(s). Powered by www.focalagent.com

To view this property please contact Burchell Edwards on

## T 01827 66400 E tamworth@burchelledwards.co.uk

1 Bolebridge Street EPC Rating: C Tenure: Leasehold
TAMWORTH B79 7PA

# view this property online burchelledwards.co.uk/Property/TAM206693

This is a Leas