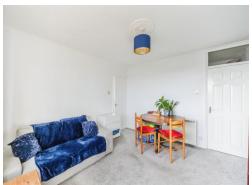

## Lounge

12' 6" x 12' 6" ( 3.81m x 3.81m )

Double glazed window to side aspect, double glazed door leading to the balcony and electric wall heater.