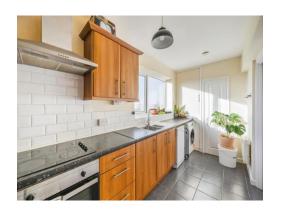

### Kitchen

15' 7" to storage cupboard x 6' 3" ( 4.75m to storage cupboard x 1.91m )

Double glazed window to front aspect, a range of wall and base units with work surfaces over, sink and drainer unit, electric hob and oven, space for dishwasher. washing machine, fridge/freezer. Storage cupboard, tiled to splashback areas and electric wall heater.