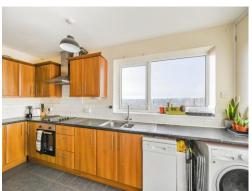

### Kitchen

15' 7" to storage cupboard x 6' 3" ( 4.75m to storage cupboard x 1.91m )

Double glazed window to front aspect, a range of wall and base units with work surfaces over, sink and drainer unit, electric hob and oven, space for dishwasher. washing machine, fridge/freezer. Storage cupboard, tiled to splashback areas and electric wall heater.