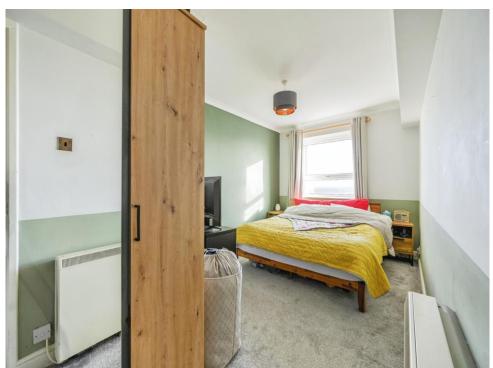

## **Bedroom One**

18' 3"  $\max x$  9' 3"  $\max$  ( 5.56m  $\max x$  2.82m  $\max$  ) Double glazed window to side aspect and electric wall heater.

#### **Bedroom Two**

14' 6" x 8' 3" ( 4.42m x 2.51m )
Double glazed window to side aspect.