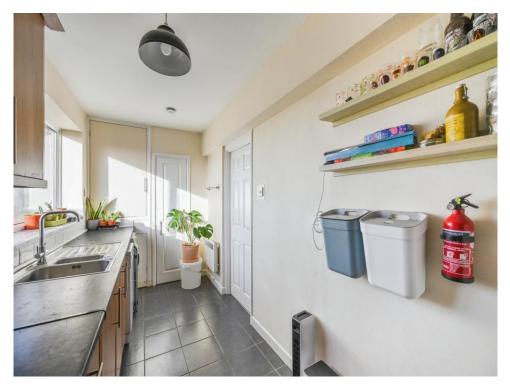

### Kitchen

15' 7" to storage cupboard x 6' 3" ( 4.75m to storage cupboard x 1.91m )

Double glazed window to front aspect, a range of wall and base units with work surfaces over, sink and drainer unit, electric hob and oven, space for dishwasher. washing machine, fridge/freezer. Storage cupboard, tiled to splashback areas and electric wall heater.