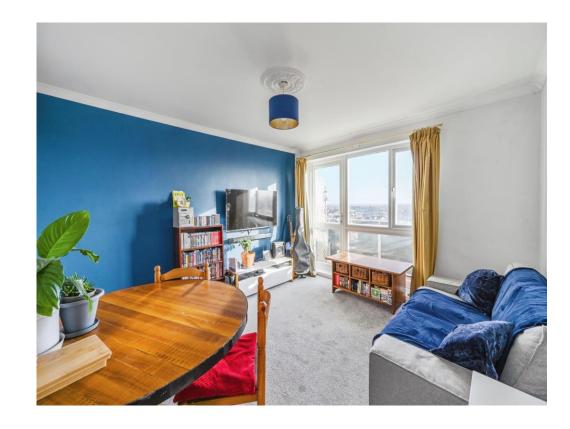

# **Property Description**

Set close to excellent road links, this two bedroom apartment has a secure entrance hall that offers stairs and lift access to the sixth floor where the property is situated. There is an entrance hall, a large and bright lounge that has a balcony, a well appointed kitchen which is spacious and bright, bathroom and two great sized bedrooms. The property is offered with no onward chain and is currently tenanted.

## Lounge

12' 6" x 12' 6" ( 3.81m x 3.81m )

Double glazed window to side aspect, double glazed door leading to the balcony and electric wall heater.