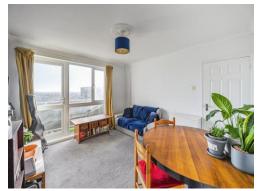

## Lounge

12' 6" x 12' 6" ( 3.81m x 3.81m )

Double glazed window to side aspect, double glazed door leading to the balcony and electric wall heater.