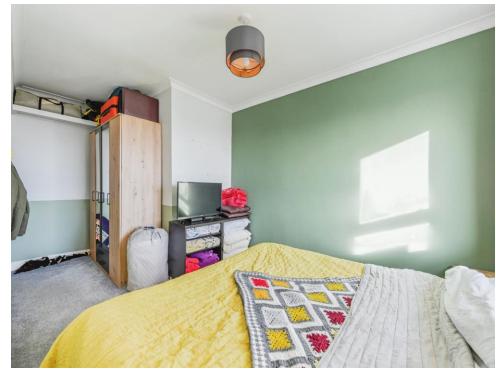

## **Bedroom One**

18' 3"  $\max x$  9' 3"  $\max$  ( 5.56m  $\max x$  2.82m  $\max$  ) Double glazed window to side aspect and electric wall heater.

#### **Bedroom Two**

14' 6" x 8' 3" ( 4.42m x 2.51m )
Double glazed window to side aspect.