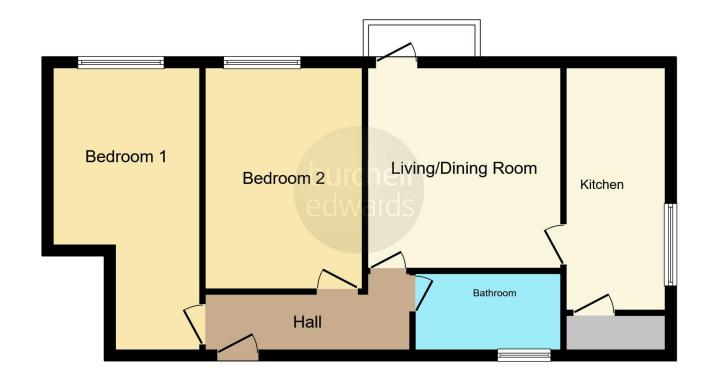

# **Property Description**

Set close to excellent road links, this two bedroom apartment has a secure entrance hall that offers stairs and lift access to the sixth floor where the property is situated. There is an entrance hall, a large and bright lounge that has a balcony, a well appointed kitchen which is spacious and bright, bathroom and two great sized bedrooms. The property is offered with no onward chain and is currently tenanted.

#### **Entrance Hall**

Electric wall heater and intercom.

## Lounge

12' 6" x 12' 6" ( 3.81m x 3.81m )

Double glazed window to side aspect, double glazed door leading to the balcony and electric wall heater.

### Kitchen

15' 7" to storage cupboard x 6' 3" ( 4.75m to storage cupboard x 1.91m )

Double glazed window to front aspect, a range of wall and base units with work surfaces over, sink and drainer unit, electric hob and oven, space for dishwasher. washing machine, fridge/freezer. Storage cupboard, tiled to splashback areas and electric wall heater.

## **Bedroom One**

18' 3"  $\max x$  9' 3"  $\max$  ( 5.56m  $\max x$  2.82m  $\max$  ) Double glazed window to side aspect and electric wall heater.

#### **Bedroom Two**

14' 6" x 8' 3" ( 4.42m x 2.51m )
Double glazed window to side aspect.

#### Bathroom

Double glazed window to side aspect, paneled bath with screen and electric shower over, low level flush WC, hand wash basin, part complimentary tiling to walls and floor and heated towel rail.