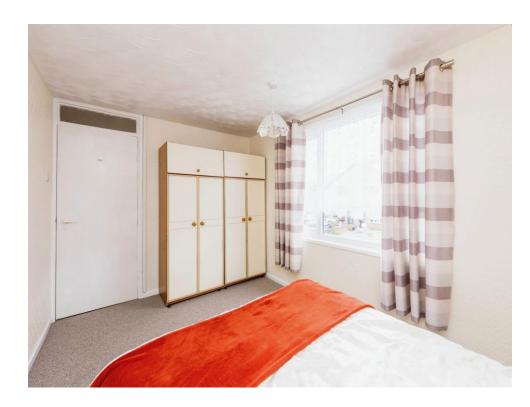

#### **Bedroom One**

14' 4" x 9' 2" ( 4.37m x 2.79m )

Double glazed window to rear elevation, electric radiator and storage cupboard.

#### **Bedroom Two**

13' x 8' 7" ( 3.96m x 2.62m )

Double glazed window to rear elevation and electric radiator.