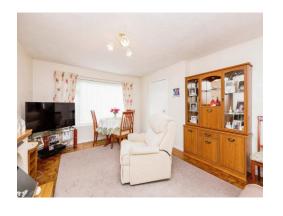

## Lounge

12' 10" max x 15' 7" plus door recess ( 3.91 m max x 4.75 m plus door recess )

Double glazed window to rear elevation and feature fire place.