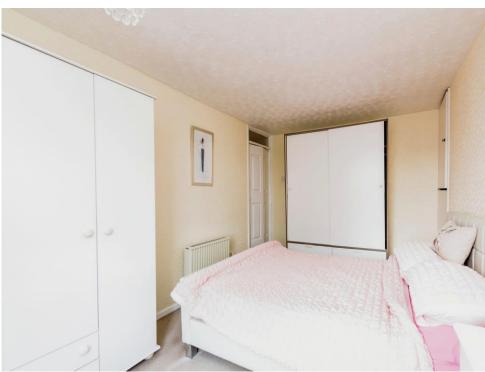

#### **Bedroom One**

14' 4" x 9' 2" ( 4.37m x 2.79m )

Double glazed window to rear elevation, electric radiator and storage cupboard.

#### **Bedroom Two**

13' x 8' 7" ( 3.96m x 2.62m )

Double glazed window to rear elevation and electric radiator.