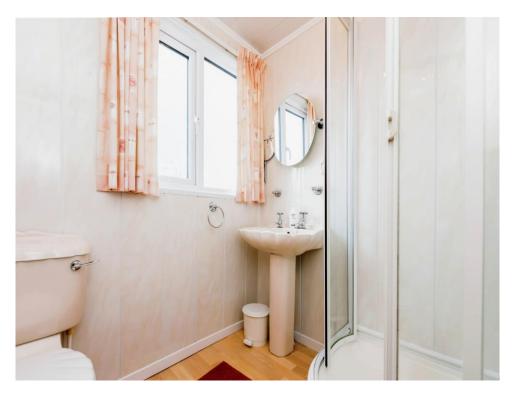

## **Bathroom**

Double glazed window to front elevation, walk in shower, wash hand basin and W.C.