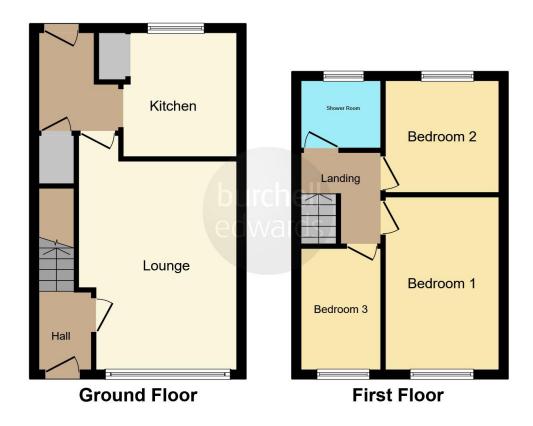

# **Rear Hallway**

Door to garden and electric radiator.

## **Entrance Hallway**

Electric radiator.

## Lounge

12' 10" max x 15' 7" plus door recess ( 3.91 m max x 4.75 m plus door recess )

Double glazed window to rear elevation and feature fire place.

## Kitchen

9' 6" x 9' 4" max ( 2.90m x 2.84m max )

Double glazed window to front elevation, a range of wall and base units with work surface over incorporating a sink with drainer unit, space and connections for gas cooker, space for fridge freezer, storage cupboard and central heating boiler.

# Landing

Loft access.

#### **Bedroom One**

14' 4" x 9' 2" ( 4.37m x 2.79m )

Double glazed window to rear elevation, electric radiator and storage cupboard.

#### **Bedroom Two**

13' x 8' 7" ( 3.96m x 2.62m )

Double glazed window to rear elevation and electric radiator.

### **Bedroom Three**

11' 3" max x 6' 3" ( 3.43m max x 1.91m )

Double glazed window to front elevation and electric radiator.

## **Bathroom**

Double glazed window to front elevation, walk in shower, wash hand basin and W.C.