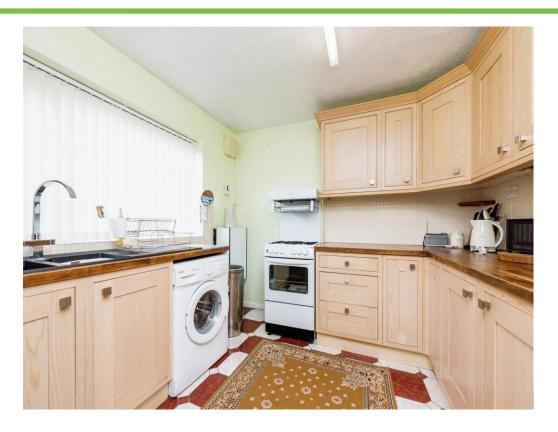

## Kitchen

9' 6" x 9' 4" max ( 2.90m x 2.84m max )

Double glazed window to front elevation, a range of wall and base units with work surface over incorporating a sink with drainer unit, space and connections for gas cooker, space for fridge freezer, storage cupboard and central heating boiler.