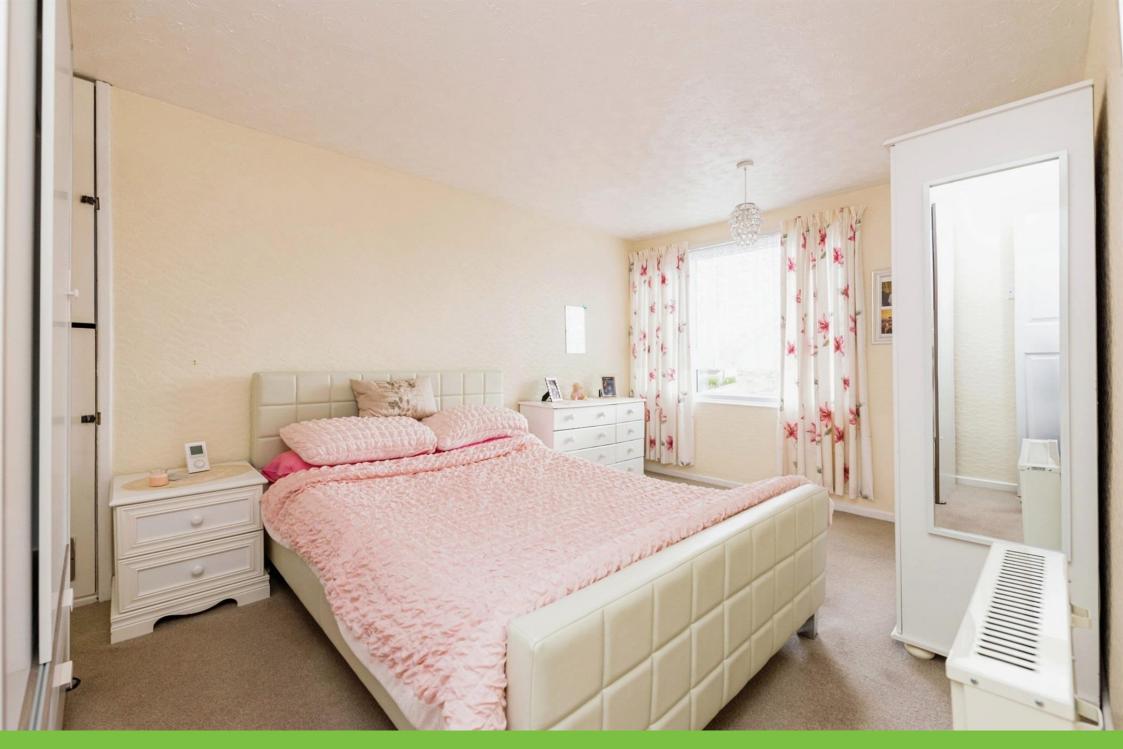

#### **Bedroom One**

14' 4" x 9' 2" ( 4.37m x 2.79m )

Double glazed window to rear elevation, electric radiator and storage cupboard.

#### **Bedroom Two**

13' x 8' 7" ( 3.96m x 2.62m )

Double glazed window to rear elevation and electric radiator.