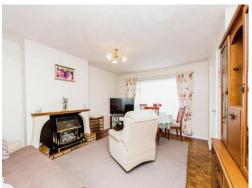

## Lounge

12' 10" max x 15' 7" plus door recess ( 3.91 m max x 4.75 m plus door recess )

Double glazed window to rear elevation and feature fire place.