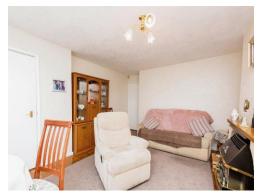

## Lounge

12' 10" max x 15' 7" plus door recess ( 3.91 m max x 4.75 m plus door recess )

Double glazed window to rear elevation and feature fire place.