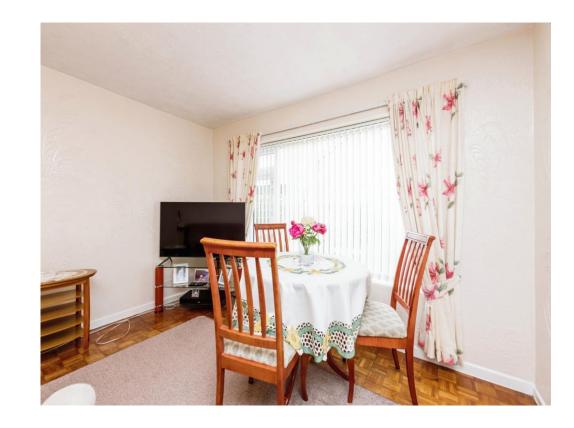

## Lounge

12' 10" max x 15' 7" plus door recess ( 3.91 m max x 4.75 m plus door recess )

Double glazed window to rear elevation and feature fire place.