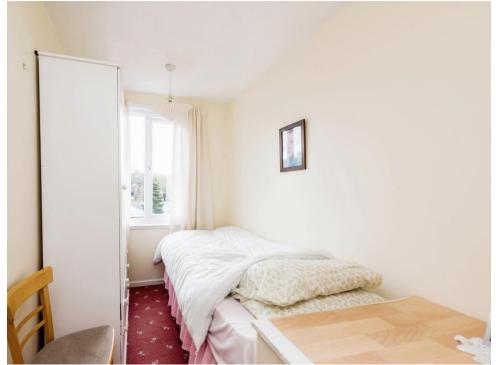

### **Bedroom Three**

11' 3" max x 6' 3" ( 3.43m max x 1.91m )

Double glazed window to front elevation and electric radiator.