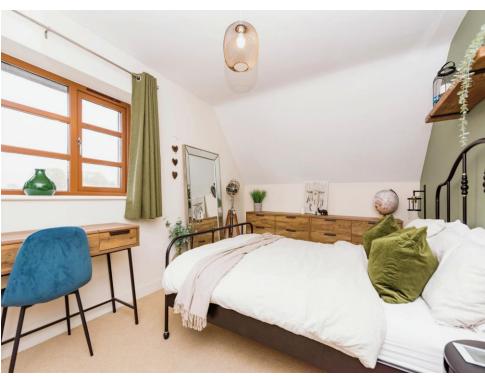

#### **Bedroom One**

14' 9" x 9' 6" ( 4.50m x 2.90m )
Double glazed window to rear elevation and central heating radiator.