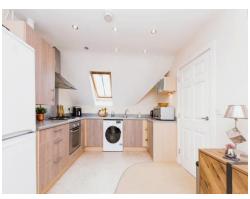

# Kitchen/ Lounge/ Diner

21' max x 10' max ( 6.40m max x 3.05m max ) Double glazed window to front and rear elevations, a range of wall and base units with work surface over incorporating a sink with drainer, oven, induction hob, space for further appliances and two central heating radiators.