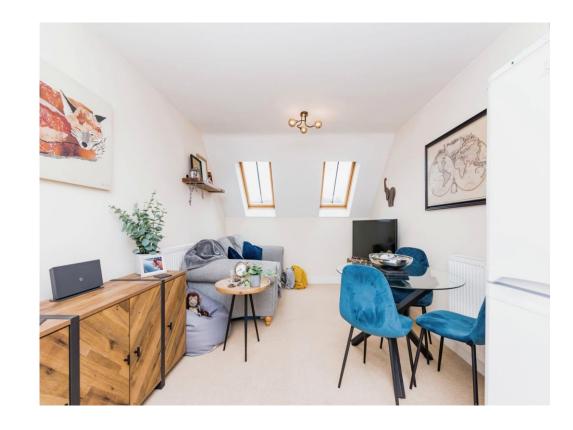

# Kitchen/ Lounge/ Diner

21' max x 10' max ( 6.40m max x 3.05m max ) Double glazed window to front and rear elevations, a range of wall and base units with work surface over incorporating a sink with drainer, oven, induction hob, space for further appliances and two central heating radiators.