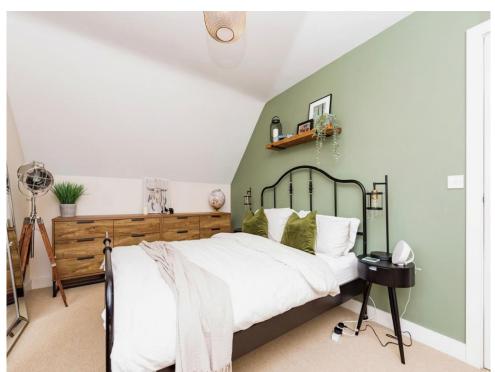

#### **Bedroom One**

14' 9" x 9' 6" ( 4.50m x 2.90m )
Double glazed window to rear elevation and central heating radiator.