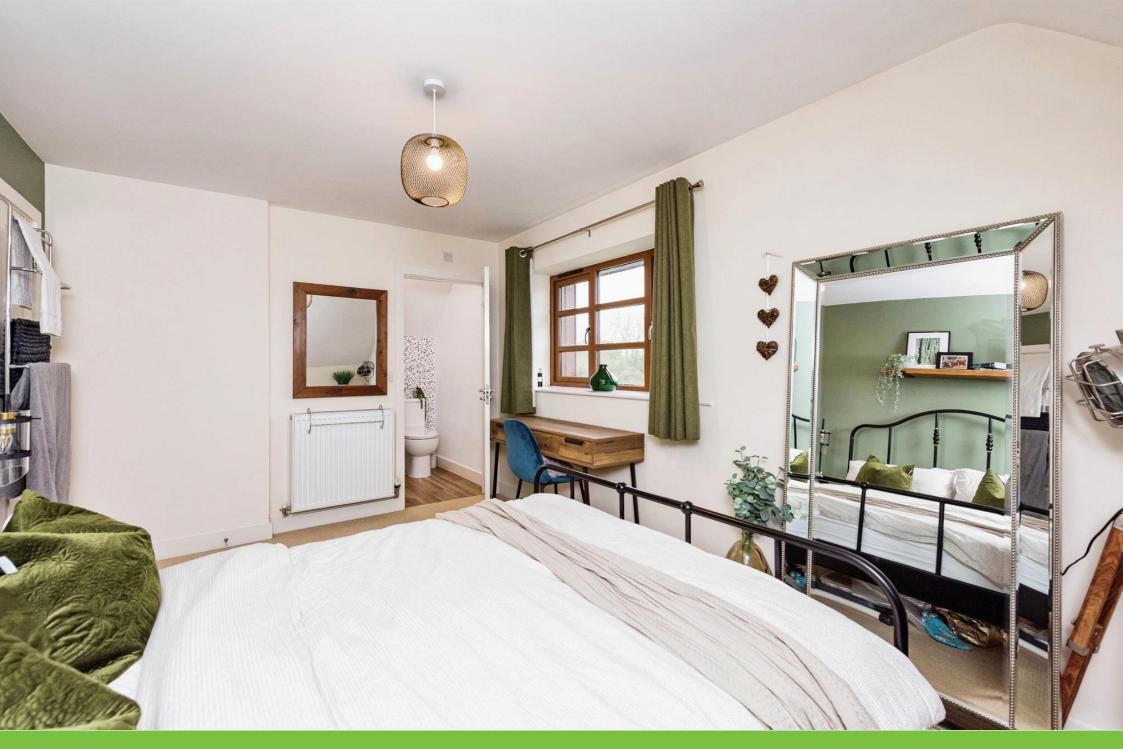

#### **Bedroom One**

14' 9" x 9' 6" ( 4.50m x 2.90m )
Double glazed window to rear elevation and central heating radiator.