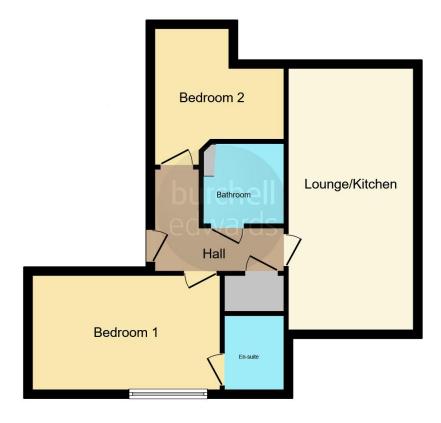

### **Communal Hallway**

Secure communal hallway with storage cupboard.

# Kitchen/ Lounge/ Diner

21' max x 10' max ( 6.40m max x 3.05m max ) Double glazed window to front and rear elevations, a range of wall and base units with work surface over incorporating a sink with drainer, oven, induction hob, space for further appliances and two central heating radiators.

#### **Bedroom One**

14' 9" x 9' 6" ( 4.50m x 2.90m )
Double glazed window to rear elevation and central heating radiator.

#### **En-Suite**

Shower cubicle, low level flush WC, wash hand basin and extractor fan.

#### **Bedroom Two**

11' 4"  $\max x$  9' 3"  $\max$  ( 3.45m  $\max x$  2.82m  $\max$  ) Double glazed window to side elevation and central heating radiator.

#### **Bathroom**

Shower, bath, low level flush WC, wash hand basin, tiled to splash prone areas and central heating radiator.

#### Outside

Communal garden and allocated parking space.

This floor plan is for illustrative purposes only. It is not drawn to scale. Any measurements, floor areas (including any total floor area), openings and orientation are approximate. No details are guaranteed, they cannot be relied upon for any purpose and they do not form part of any agreement. No liability is taken for any error, omission or misstatement. A party must rely upon its own inspection(s). Powered by www.focalagent.com