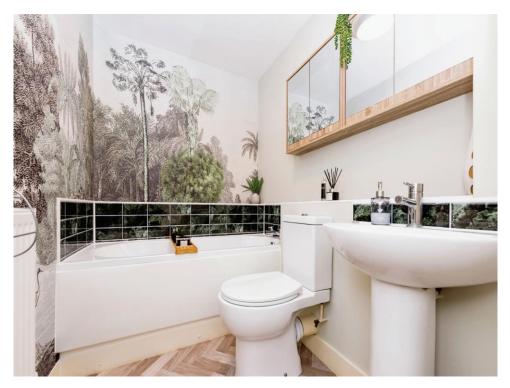

#### **Bathroom**

Shower, bath, low level flush WC, wash hand basin, tiled to splash prone areas and central heating radiator.