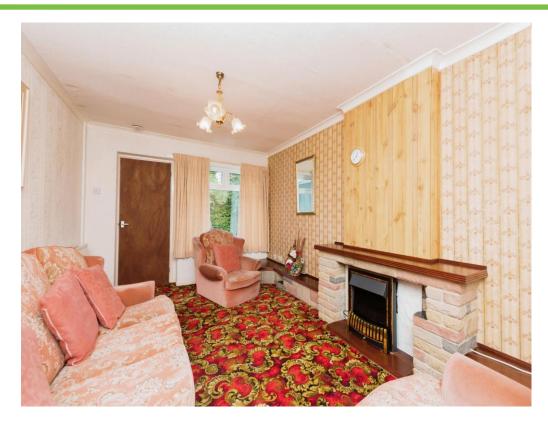

### Lounge

15' 10" x 10' 2" ( 4.83m x 3.10m )

Double glazed window to front elevation, central heating radiator and electric fire place.