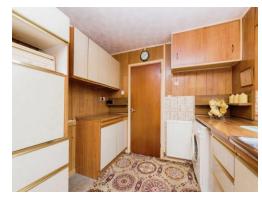

#### Kitchen

9' 8" x 8' 10" ( 2.95m x 2.69m )

Double glazed window to rear elevation, a range of wall and base units with work surface over incorporating a sink with drainer unit, space and connections for gas cooker, space and plumbing for washing machine, central heating radiator and built in pantry.