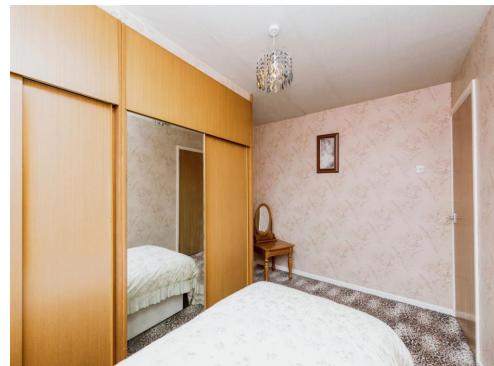

#### **Bedroom One**

12' 8" x 9' 10" ( 3.86m x 3.00m )

Double glazed window to rear elevation and central heating radiator.

#### **Bedroom Two**

 $8^{\circ}$  1" max plus recess x 12 $^{\circ}$  3" ( 2.46m max plus recess x 3.73m )

Double glazed window to front elevation, central heating radiator and fitted wardrobes.

#### **Bedroom Three**

 $9^{\circ}$  2" x  $7^{\circ}$  5" plus door recess ( 2.79m x 2.26m plus door recess )

Double glazed window to front elevation and central heating radiator.