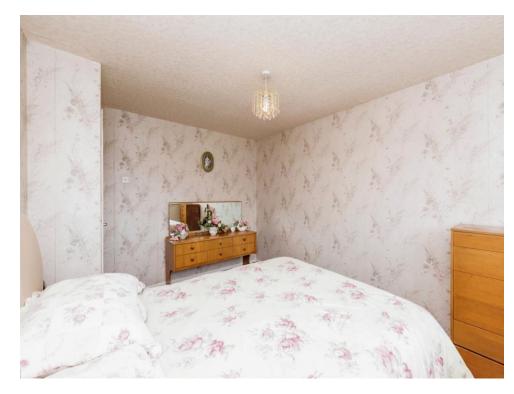

#### **Bedroom One**

12' 8" x 9' 10" ( 3.86m x 3.00m )

Double glazed window to rear elevation and central heating radiator.

#### **Bedroom Two**

 $8^{\circ}$  1" max plus recess x 12 $^{\circ}$  3" ( 2.46m max plus recess x 3.73m )

Double glazed window to front elevation, central heating radiator and fitted wardrobes.

#### **Bedroom Three**

 $9^{\circ}$  2" x  $7^{\circ}$  5" plus door recess ( 2.79m x 2.26m plus door recess )

Double glazed window to front elevation and central heating radiator.