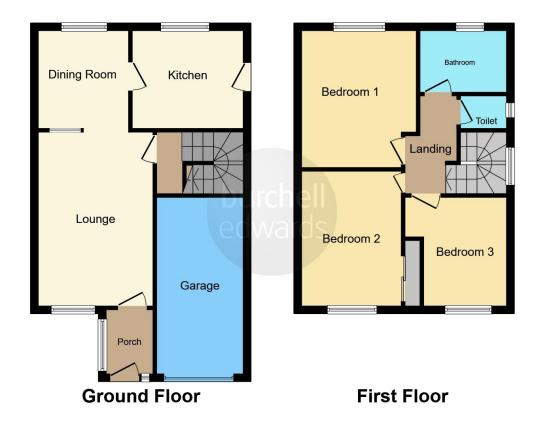

### **Entrance Porch**

Double glazed door to front elevation.

### Lounge

15' 10" x 10' 2" ( 4.83m x 3.10m )

Double glazed window to front elevation, central heating radiator and electric fire place.

## **Dining Room**

8' 9" x 8' (2.67m x 2.44m)

Double glazed window to rear elevation and central heating radiator.

#### Kitchen

9' 8" x 8' 10" ( 2.95m x 2.69m )

Double glazed window to rear elevation, a range of wall and base units with work surface over incorporating a sink with drainer unit, space and connections for gas cooker, space and plumbing for washing machine, central heating radiator and built in pantry.

## Landing

Double glazed window to side elevation and central heating radiator.

#### **Bedroom One**

12' 8" x 9' 10" ( 3.86m x 3.00m )

Double glazed window to rear elevation and central heating radiator.

#### **Bedroom Two**

 $8^{\circ}$  1" max plus recess x 12 $^{\circ}$  3" ( 2.46m max plus recess x 3.73m )

Double glazed window to front elevation, central heating radiator and fitted wardrobes.

#### **Bedroom Three**

 $9^{\circ}$  2" x  $7^{\circ}$  5" plus door recess ( 2.79m x 2.26m plus door recess )

Double glazed window to front elevation and central heating radiator.

#### Bathroom

Double glazed window to rear elevation, panelled bath, wash hand basin and airing cupboard.

#### W.C

Double glazed window to side elevation and W.C.