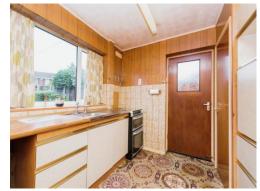

#### Kitchen

9' 8" x 8' 10" ( 2.95m x 2.69m )

Double glazed window to rear elevation, a range of wall and base units with work surface over incorporating a sink with drainer unit, space and connections for gas cooker, space and plumbing for washing machine, central heating radiator and built in pantry.