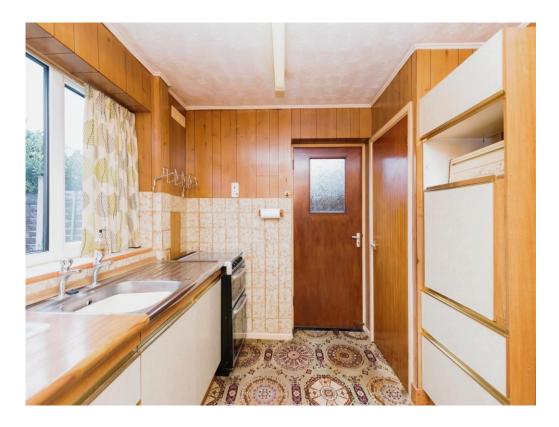

#### Kitchen

9' 8" x 8' 10" ( 2.95m x 2.69m )

Double glazed window to rear elevation, a range of wall and base units with work surface over incorporating a sink with drainer unit, space and connections for gas cooker, space and plumbing for washing machine, central heating radiator and built in pantry.