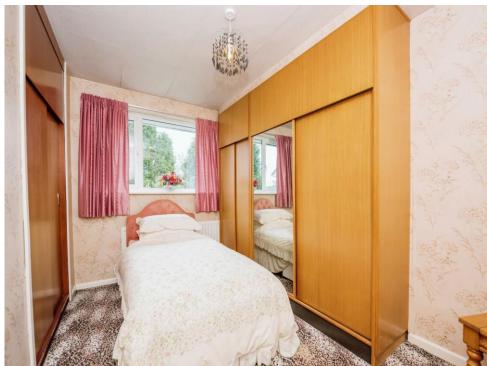

#### **Bedroom One**

12' 8" x 9' 10" ( 3.86m x 3.00m )

Double glazed window to rear elevation and central heating radiator.

#### **Bedroom Two**

 $8^{\circ}$  1" max plus recess x 12 $^{\circ}$  3" ( 2.46m max plus recess x 3.73m )

Double glazed window to front elevation, central heating radiator and fitted wardrobes.

#### **Bedroom Three**

 $9^{\circ}$  2" x  $7^{\circ}$  5" plus door recess ( 2.79m x 2.26m plus door recess )

Double glazed window to front elevation and central heating radiator.