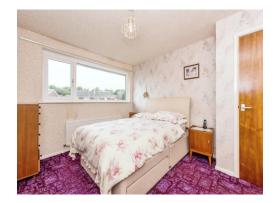

#### **Bedroom One**

12' 8" x 9' 10" ( 3.86m x 3.00m )

Double glazed window to rear elevation and central heating radiator.

#### **Bedroom Two**

 $8^{\circ}$  1" max plus recess x 12 $^{\circ}$  3" ( 2.46m max plus recess x 3.73m )

Double glazed window to front elevation, central heating radiator and fitted wardrobes.

#### **Bedroom Three**

 $9^{\circ}$  2" x  $7^{\circ}$  5" plus door recess ( 2.79m x 2.26m plus door recess )

Double glazed window to front elevation and central heating radiator.