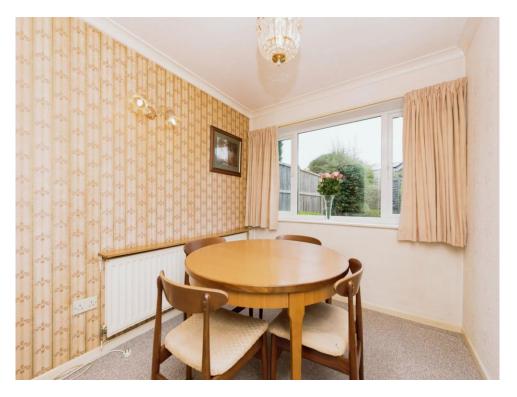

## **Dining Room**

8' 9" x 8' (2.67m x 2.44m)

Double glazed window to rear elevation and central heating radiator.