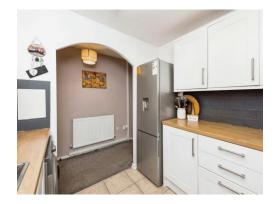

#### Kitchen

7' 9" x 8' 5" ( 2.36m x 2.57m )

Double glazed window to front elevation, a range of wall and base units with work surface over incorporating a sink with drainer unit, electric oven and hob, cooker hood, space for fridge freezer, space and plumbing for washing machine.