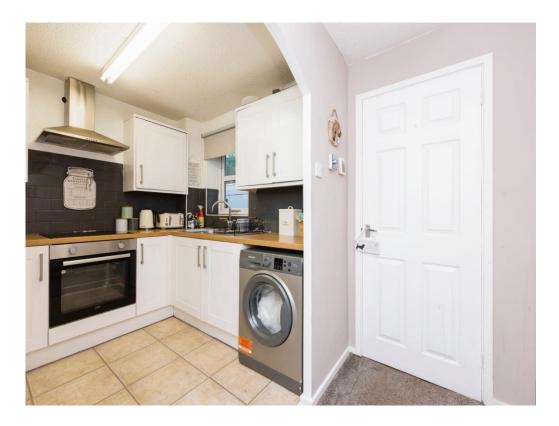

#### Kitchen

7' 9" x 8' 5" ( 2.36m x 2.57m )

Double glazed window to front elevation, a range of wall and base units with work surface over incorporating a sink with drainer unit, electric oven and hob, cooker hood, space for fridge freezer, space and plumbing for washing machine.