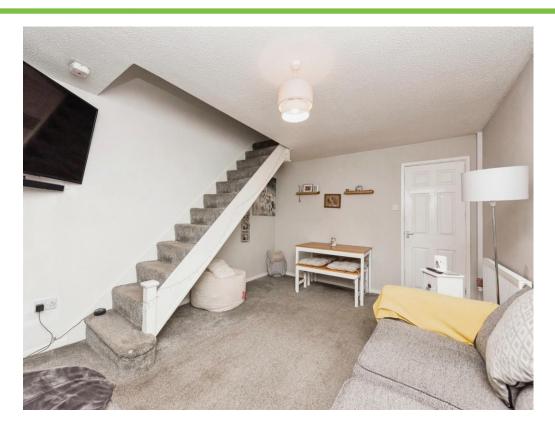

## **Entrance Hallway**

Central heating radiator and open archway into:

#### Lounge

16' x 11' 9" ( 4.88m x 3.58m )

Double glazed sliding doors to conservatory and central heating radiator.

# Landing

Central heating radiator and loft access via