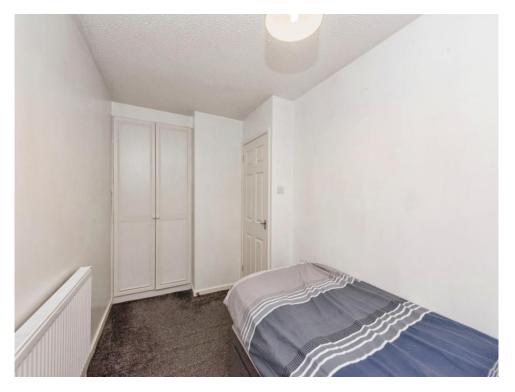

## **Bedroom Two**

11' 9" max to wardrobe x 6' 5" ( 3.58 m max to wardrobe x 1.96 m )

Double glazed window to front elevation and central heating radiator.