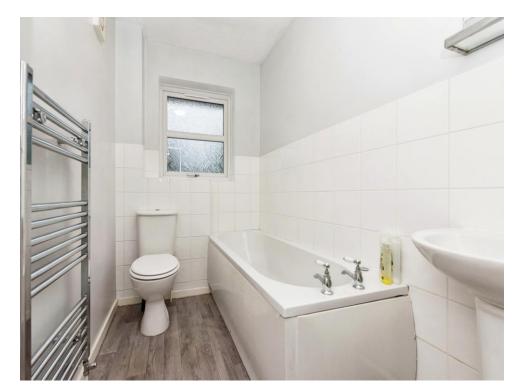

#### **Bathroom**

Double glazed window to front elevation, panelled bath, W.C and wash hand basin.