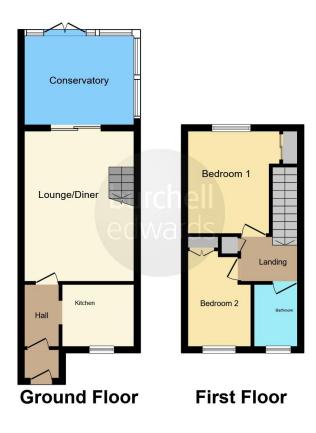

## **Entrance Hallway**

Central heating radiator and open archway into:

#### Lounge

16' x 11' 9" ( 4.88m x 3.58m )

Double glazed sliding doors to conservatory and central heating radiator.

#### Kitchen

7' 9" x 8' 5" ( 2.36m x 2.57m )

Double glazed window to front elevation, a range of wall and base units with work surface over incorporating a sink with drainer unit, electric oven and hob, cooker hood, space for fridge freezer, space and plumbing for washing machine.

## Conservatory

11' 10" x 11' 4" ( 3.61m x 3.45m )

Double glazed French doors to rear elevation, double glazed windows to rear and side elevation.

# Landing

Central heating radiator and loft access via

#### **Bedroom One**

11' 10" x 9' 10" max to wardrobe (  $3.61\mbox{m}$  x  $3.00\mbox{m}$  max to wardrobe )

Double glazed window to rear elevation and central heating radiator.

## **Bedroom Two**

11' 9" max to wardrobe x 6' 5" ( 3.58 m max to wardrobe x 1.96 m )

Double glazed window to front elevation and central heating radiator.

#### **Bathroom**

Double glazed window to front elevation, panelled bath, W.C and wash hand basin.