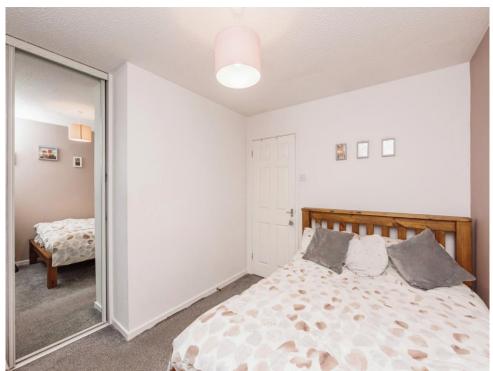

#### **Bedroom One**

11' 10" x 9' 10" max to wardrobe (  $3.61\mbox{m}$  x  $3.00\mbox{m}$  max to wardrobe )

Double glazed window to rear elevation and central heating radiator.

## **Bedroom Two**

11' 9" max to wardrobe x 6' 5" ( 3.58 m max to wardrobe x 1.96 m )

Double glazed window to front elevation and central heating radiator.