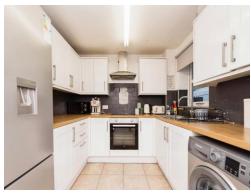

#### Kitchen

7' 9" x 8' 5" ( 2.36m x 2.57m )

Double glazed window to front elevation, a range of wall and base units with work surface over incorporating a sink with drainer unit, electric oven and hob, cooker hood, space for fridge freezer, space and plumbing for washing machine.