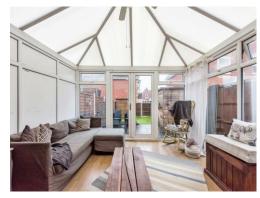

## Conservatory

11' 10" x 11' 4" ( 3.61m x 3.45m )

Double glazed French doors to rear elevation, double glazed windows to rear and side elevation.