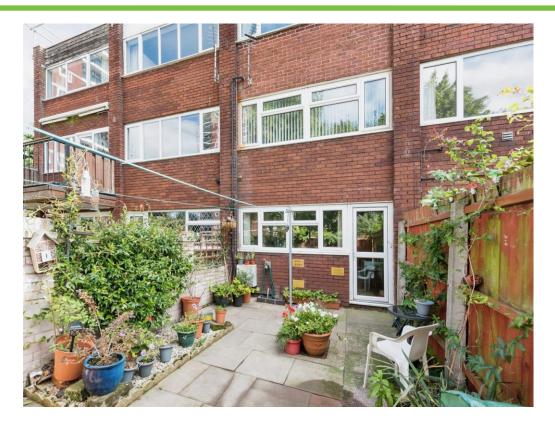

# **Rear Garden**

Slabbed patio, gated rear access and fencing to all boundaries.