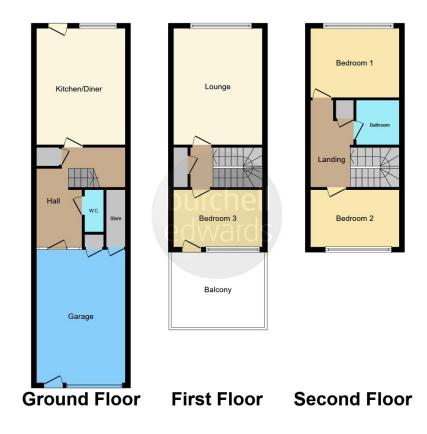

# **Property Description**

A spacious home with lots too offer, close to the town centre in Tamworth. The property has a driveway to the fore leading to to a garage which serves as the properties entrance. The ground floor offers a large kitchen overlooking the enclosed garden, lots of storage space and a guest W.C.

On the first floor there is both a double bedroom with a balcony looking out at the castle along with a good sized lounge with large windows letting in lots of natural light. The second floor has two further double bedrooms and a modern bathroom.

# **Guest W.C**

W.C, wash hand basin and central heating radiator.

### Lounge

15' 7" x 12' 3" ( 4.75m x 3.73m )

Double glazed window to rear elevation and central heating radiator.

#### Kitchen

15' 8" x 12' 2" ( 4.78m x 3.71m )

Double glazed window to rear elevation, door to garden, a range of wall and base units with work surface over incorporating a sink with drainer unit, space and connections for washing machine and cooker and central heating radiator.

#### **Bedroom One**

12' 2" x 9' 6" ( 3.71m x 2.90m )

Double glazed window to front elevation, door to balcony and central heating radiator.

### **Bedroom Two**

12' 2" x 9' 5" ( 3.71m x 2.87m )

Double glazed window to front elevation and central heating radiator.

#### **Bedroom Three**

12' 2" x 8' 8" ( 3.71m x 2.64m )

Double glazed window to rear elevation and central heating radiator.

#### Bathroom

Skylight, panelled bath with shower over and screen, wash hand basin, W.C and heated towel rail.

#### **Front Garden**

Driveway providing off road parking and access to garage.

# Garage

12' 3" x 19' 5" ( 3.73m x 5.92m )

Double glazed door to front elevation, up and over door and two storage cupboards.

Residential Sales & Lettings | Mortgage Services | Conveyancing | Surveyors | Land & New Homes

This floor plan is for illustrative purposes only. It is not drawn to scale. Any measurements, floor areas (including any total floor area), openings and orientation are approximate. No details are guaranteed, they cannot be relied upon for any purpose and they do not form part of any agreement. No liability is taken for any error, omission or misstatement. A party must rely upon its own inspection(s). Powered by www.focalagent.com