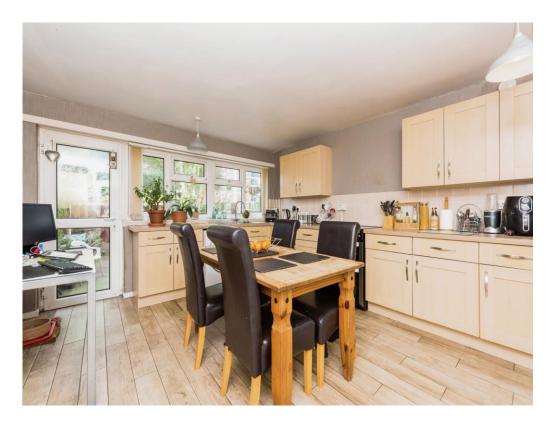

#### Kitchen

15' 8" x 12' 2" ( 4.78m x 3.71m )

Double glazed window to rear elevation, door to garden, a range of wall and base units with work surface over incorporating a sink with drainer unit, space and connections for washing machine and cooker and central heating radiator.