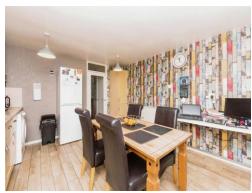

#### Kitchen

15' 8" x 12' 2" ( 4.78m x 3.71m )

Double glazed window to rear elevation, door to garden, a range of wall and base units with work surface over incorporating a sink with drainer unit, space and connections for washing machine and cooker and central heating radiator.