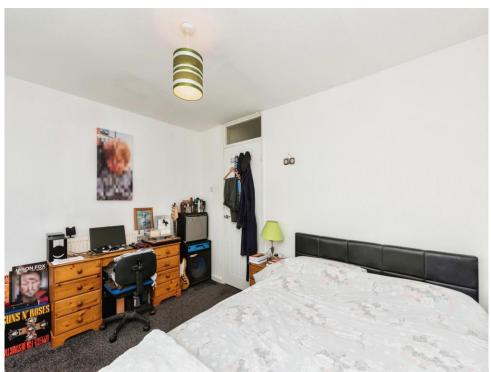

#### **Bedroom One**

12' 2" x 9' 6" ( 3.71m x 2.90m )

Double glazed window to front elevation, door to balcony and central heating radiator.

### **Bedroom Two**

12' 2" x 9' 5" ( 3.71m x 2.87m )

Double glazed window to front elevation and central heating radiator.

#### **Bedroom Three**

12' 2" x 8' 8" ( 3.71m x 2.64m )

Double glazed window to rear elevation and central heating radiator.