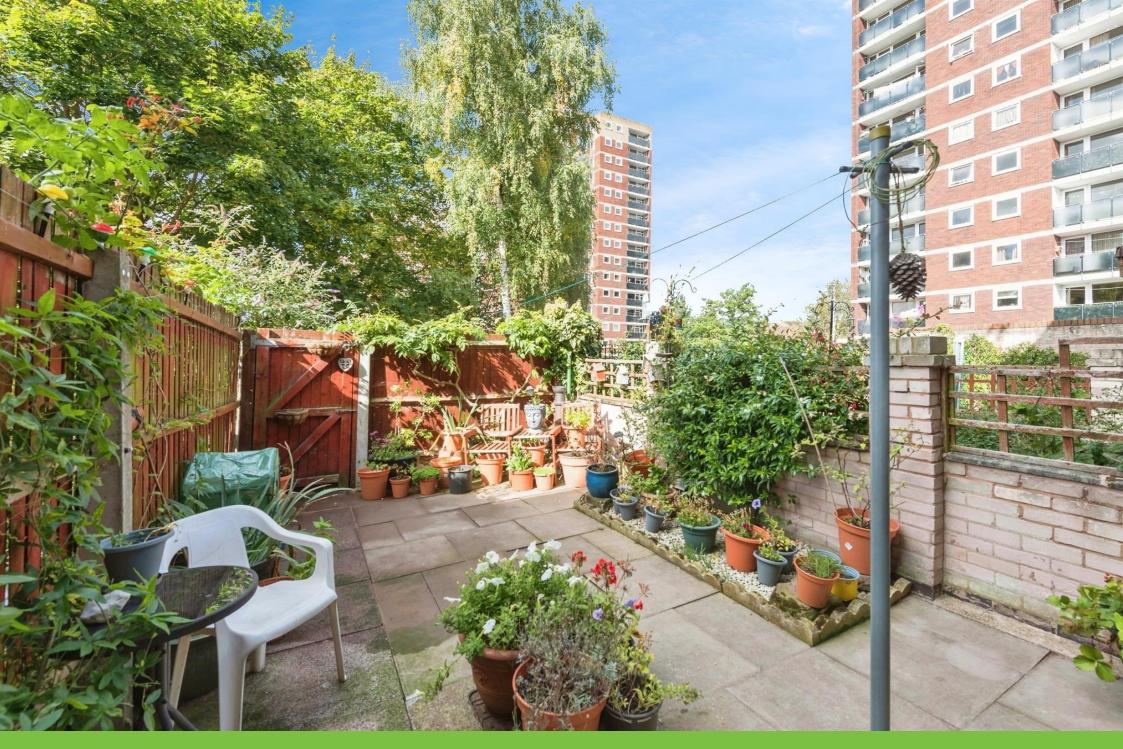

# **Rear Garden**

Slabbed patio, gated rear access and fencing to all boundaries.