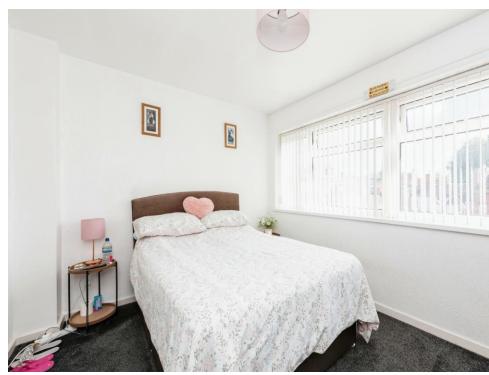

#### **Bedroom One**

12' 2" x 9' 6" ( 3.71m x 2.90m )

Double glazed window to front elevation, door to balcony and central heating radiator.

### **Bedroom Two**

12' 2" x 9' 5" ( 3.71m x 2.87m )

Double glazed window to front elevation and central heating radiator.

#### **Bedroom Three**

12' 2" x 8' 8" ( 3.71m x 2.64m )

Double glazed window to rear elevation and central heating radiator.