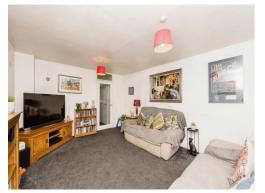

### Lounge

15' 7" x 12' 3" ( 4.75m x 3.73m )

Double glazed window to rear elevation and central heating radiator.