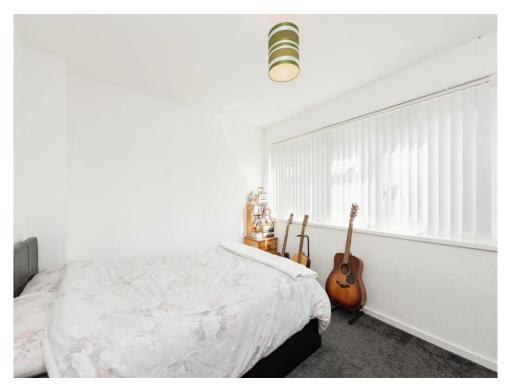

#### **Bedroom One**

12' 2" x 9' 6" ( 3.71m x 2.90m )

Double glazed window to front elevation, door to balcony and central heating radiator.

### **Bedroom Two**

12' 2" x 9' 5" ( 3.71m x 2.87m )

Double glazed window to front elevation and central heating radiator.

#### **Bedroom Three**

12' 2" x 8' 8" ( 3.71m x 2.64m )

Double glazed window to rear elevation and central heating radiator.