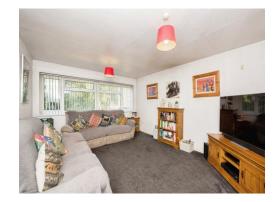

### Lounge

15' 7" x 12' 3" ( 4.75m x 3.73m )

Double glazed window to rear elevation and central heating radiator.