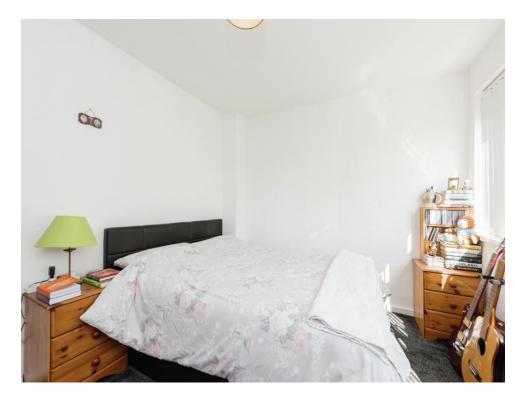

#### **Bedroom One**

12' 2" x 9' 6" ( 3.71m x 2.90m )

Double glazed window to front elevation, door to balcony and central heating radiator.

### **Bedroom Two**

12' 2" x 9' 5" ( 3.71m x 2.87m )

Double glazed window to front elevation and central heating radiator.

#### **Bedroom Three**

12' 2" x 8' 8" ( 3.71m x 2.64m )

Double glazed window to rear elevation and central heating radiator.