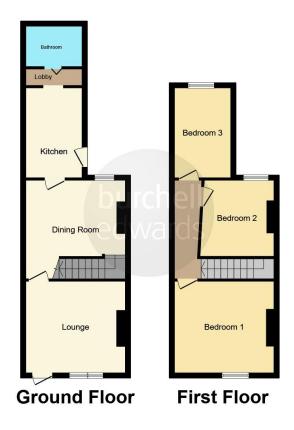

## **Rear Lobby**

Central heating boiler, space and plumbing for washing machine and space for fridge freezer.

### **Dining Room**

11' 4"  $\max x$  11' 11" (  $3.45m \max x$  3.63m ) Double glazed window to rear elevation and central heating radiator.

#### Kitchen

9' x 7' 5" ( 2.74m x 2.26m )

Double glazed window to aside elevation, a range of wall and base units with work surface over incorporating a sink with drainer unit, electric hob and cooker hood, cooker hood, central heating radiator and door to garden.

#### **Bedroom One**

12' 6" max x 11' 11" ( 3.81m max x 3.63m )
Double glazed window to front elevation and central heating radiator.

### **Bedroom Two**

 $8^{\circ}\,7^{\circ}$  max x 11  $^{\circ}\,11^{\circ}$  ( 2.62 m max x 3.63 m ) Double glazed window to front elevation and central heating radiator.

# **Bedroom Three**

12' 9" x 7' 4" ( 3.89m x 2.24m )
Double glazed window to rear elevation and central heating radiator.

#### Bathroom

Double glazed window to rear elevation, panelled bath electric shower over, W.C and wash hand basin.