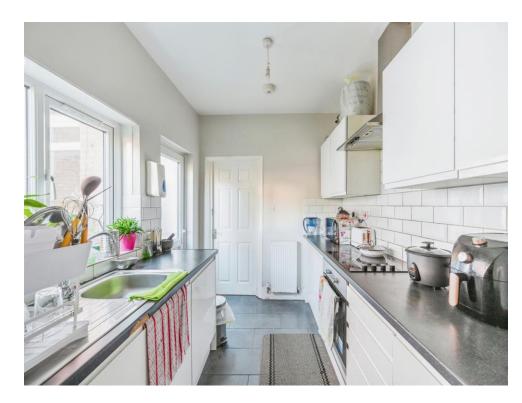

#### Kitchen

9' x 7' 5" ( 2.74m x 2.26m )

Double glazed window to aside elevation, a range of wall and base units with work surface over incorporating a sink with drainer unit, electric hob and cooker hood, cooker hood, central heating radiator and door to garden.