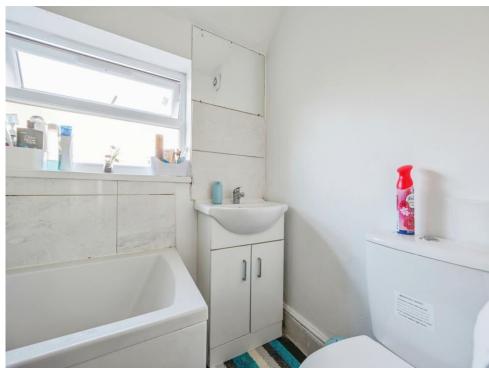

#### Bathroom

Double glazed window to rear elevation, panelled bath electric shower over, W.C and wash hand basin.