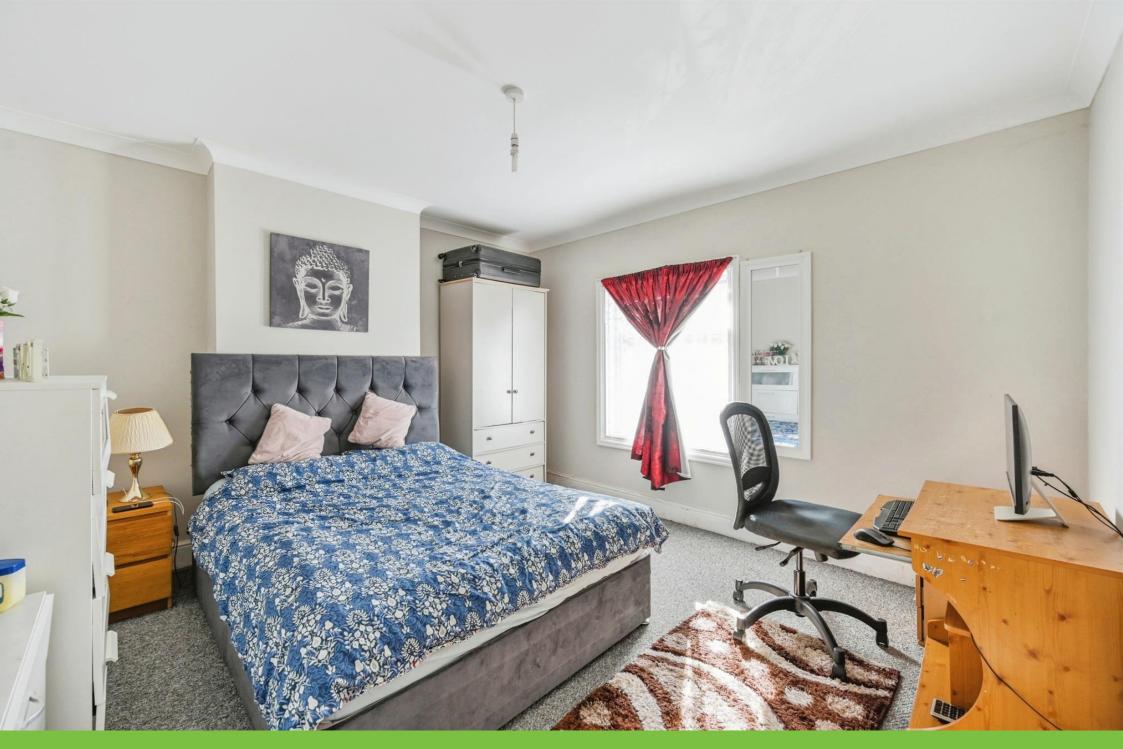

#### **Bedroom One**

12' 6" max x 11' 11" ( 3.81m max x 3.63m )
Double glazed window to front elevation and central heating radiator.