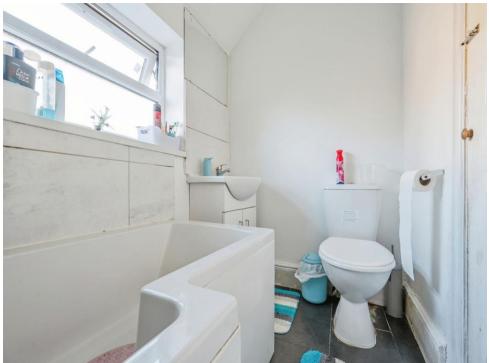

#### Bathroom

Double glazed window to rear elevation, panelled bath electric shower over, W.C and wash hand basin.