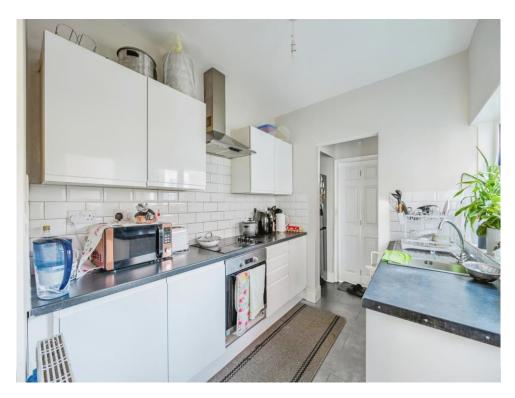

#### Kitchen

9' x 7' 5" ( 2.74m x 2.26m )

Double glazed window to aside elevation, a range of wall and base units with work surface over incorporating a sink with drainer unit, electric hob and cooker hood, cooker hood, central heating radiator and door to garden.