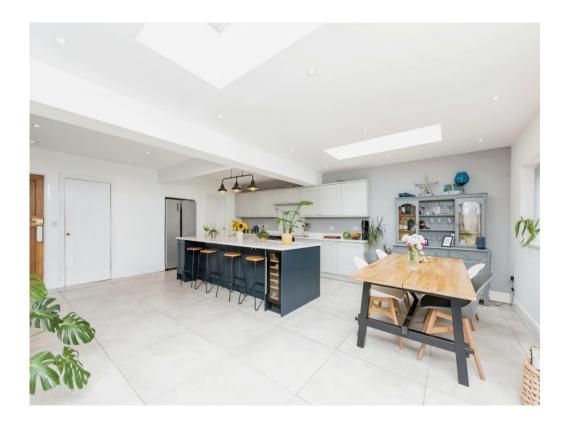

# Kitchen/ Family Room

31' 6" max x 22' 9" max ( 9.60m max x 6.93m max ) Two double glazed windows and bi fold doors to rear elevation, double glazed sky lights. a range of wall and base units with Quartz work surface over, central island incorporating sink, breakfast bar and storage, under floor heating, a range of integrated appliances and panelled feature walls.