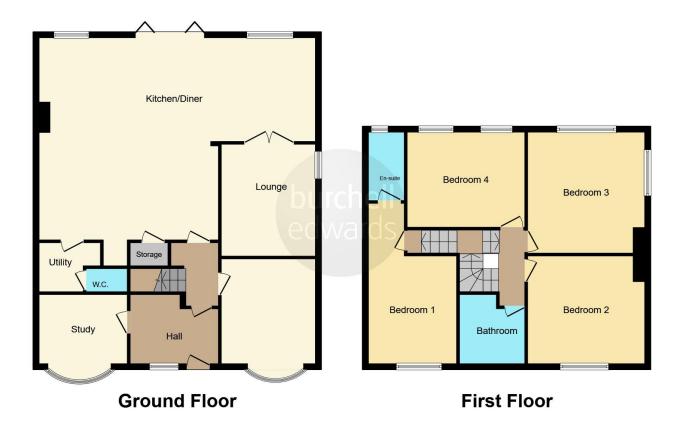

# **Property Description**

This large detached home sits back from the main thoroughfare through the popular village of Kinsbury. A good sized driveway leads to the entrance hall that leads on to the ground floor accommodation along with stairs off to the first floor.

This home offers a large though-lounge along with a home office, guest W.C., utility room and stunning kitchen/family room extension which offers space for both living and entertaining. Upstairs offers four double bedrooms along with a family bathroom and an en suite to the principal bedroom.

# **Entrance Hallway**

Double glazed window to front elevation, central heating radiator and stairs to first floor accommodation.

## Study

9' 9" x 7' 9" (  $2.97m \times 2.36m$  ) Double glazed window to front elevation and central heating radiator.

## Lounge

24' 7"  $\max$  x 11' 2"  $\max$  ( 7.49m  $\max$  x 3.40m  $\max$  ) Double glazed windows to front and side elevations, central heating radiator, feature fire place and French doors into:

# Kitchen/ Family Room

31' 6" max x 22' 9" max ( 9.60m max x 6.93m max ) Two double glazed windows and bi fold doors to rear elevation, double glazed sky lights. a range of wall and base units with Quartz work surface over, central island incorporating sink, breakfast bar and storage, under floor heating, a range of integrated appliances and panelled feature walls.

# **Utility Room**

Storage cupboard, space for washing machine, space for dishwasher, and door to guest W.C.

#### W.C

Low level flush W.C and wash hand basin.

#### **Bedroom One**

11' 2" x 8' 2" ( 3.40m x 2.49m )

Double glazed window to front elevation, central heating radiator, fitted wardrobes and door to:

#### **En-Suite**

Double glazed window to rear elevation, walk in shower, low level flush W.C and wash hand basin.

### **Bedroom Two**

11' 7" x 10' 5" ( 3.53m x 3.17m )

Double glazed window to the rear and central heating radiator.

### **Bedroom Three**

9' 10" plus recess x 14' 2" ( 3.00 m plus recess x 4.32 m )

Double glazed window to front and side elevations and central heating radiator.

## **Bedroom Four**

16' 6" x 9' 8" plus recess (  $5.03 m\ x\ 2.95 m\ plus\ recess$  )

Two double glazed windows to front elevation and central heating radiator.

### Bathroom

Double glazed window to front elevation, walk in shower, panelled bath, wash hand basin, low level flush W.C and verticle central heating radiator.

This floor plan is for illustrative purposes only. It is not drawn to scale. Any measurements, floor areas (including any total floor area), openings and orientation are approximate. No details are guaranteed, they cannot be relied upon for any purpose and they do not form part of any agreement. No liability is taken for any error, omission or misstatement. A party must rely upon its own inspection(s). Powered by www.focalagent.com