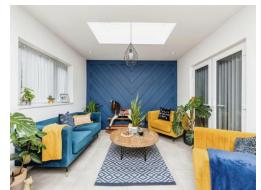

## Lounge

24' 7"  $\max$  x 11' 2"  $\max$  ( 7.49m  $\max$  x 3.40m  $\max$  ) Double glazed windows to front and side elevations, central heating radiator, feature fire place and French doors into: