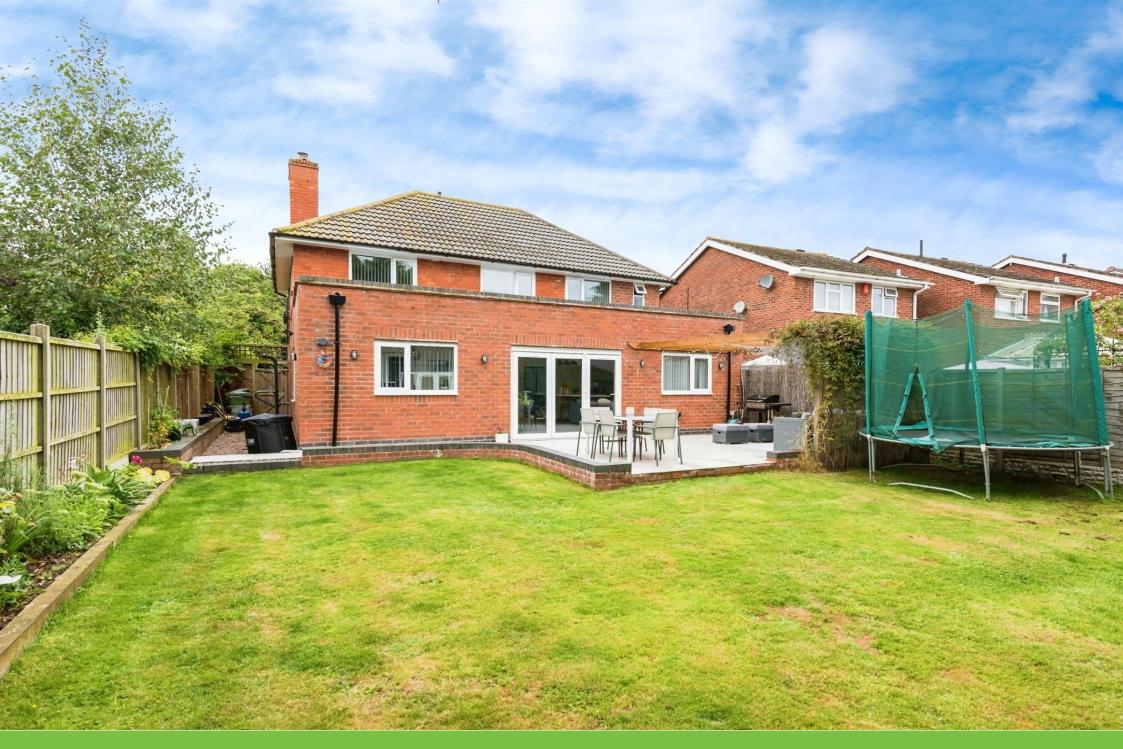

### Rear Garden

Patio area, laid to lawn, spacious garden room with lighting currently used as a home gym, plant beds and fencing to boundaries.

Residential Sales & Lettings | Mortgage Services | Conveyancing | Surveyors | Land & New Homes