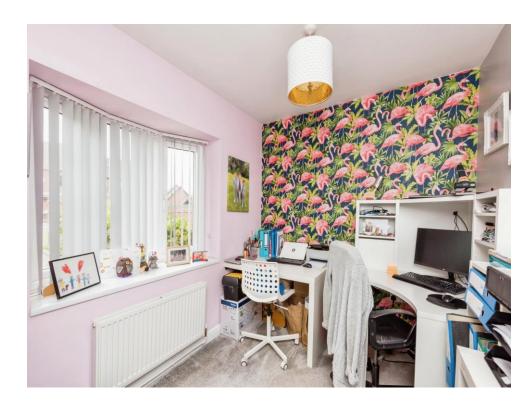

## Study

9' 9" x 7' 9" (  $2.97m \times 2.36m$  ) Double glazed window to front elevation and central heating radiator.