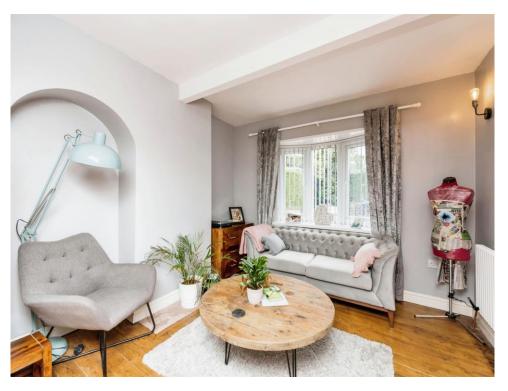

## Study

9' 9" x 7' 9" (  $2.97m \times 2.36m$  ) Double glazed window to front elevation and central heating radiator.