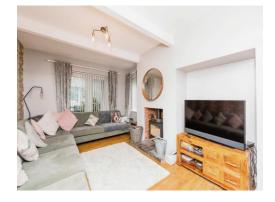

## Lounge

24' 7"  $\max$  x 11' 2"  $\max$  ( 7.49m  $\max$  x 3.40m  $\max$  ) Double glazed windows to front and side elevations, central heating radiator, feature fire place and French doors into: