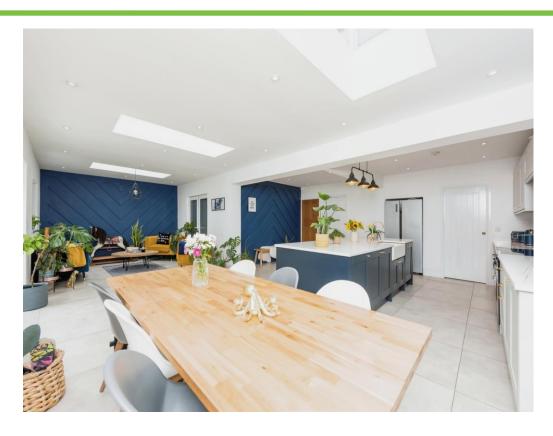

# Kitchen/ Family Room

31' 6" max x 22' 9" max ( 9.60m max x 6.93m max ) Two double glazed windows and bi fold doors to rear elevation, double glazed sky lights. a range of wall and base units with Quartz work surface over, central island incorporating sink, breakfast bar and storage, under floor heating, a range of integrated appliances and panelled feature walls.