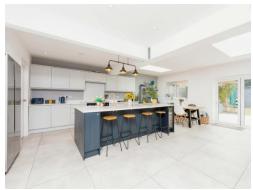

# Kitchen/ Family Room

31' 6" max x 22' 9" max ( 9.60m max x 6.93m max ) Two double glazed windows and bi fold doors to rear elevation, double glazed sky lights. a range of wall and base units with Quartz work surface over, central island incorporating sink, breakfast bar and storage, under floor heating, a range of integrated appliances and panelled feature walls.