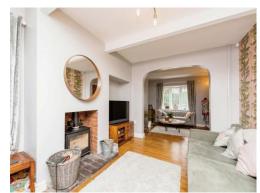

## Lounge

24' 7"  $\max$  x 11' 2"  $\max$  ( 7.49m  $\max$  x 3.40m  $\max$  ) Double glazed windows to front and side elevations, central heating radiator, feature fire place and French doors into: