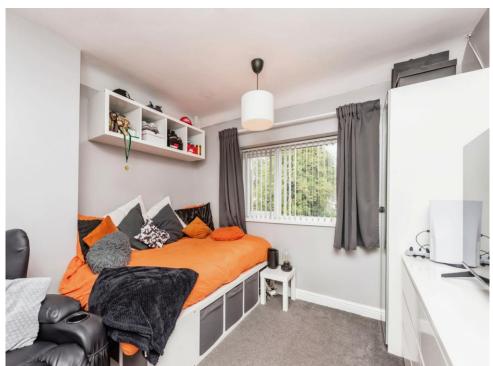

### **Bedroom Two**

11' 7" x 10' 5" ( 3.53m x 3.17m )

Double glazed window to the rear and central heating radiator.

### **Bedroom Three**

9' 10" plus recess x 14' 2" ( 3.00 m plus recess x 4.32 m )

Double glazed window to front and side elevations and central heating radiator.

## **Bedroom Four**

16' 6" x 9' 8" plus recess (  $5.03 m\ x\ 2.95 m\ plus\ recess$  )

Two double glazed windows to front elevation and central heating radiator.