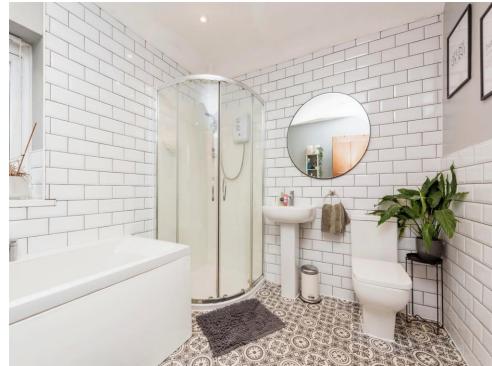

### Bathroom

Double glazed window to front elevation, walk in shower, panelled bath, wash hand basin, low level flush W.C and verticle central heating radiator.