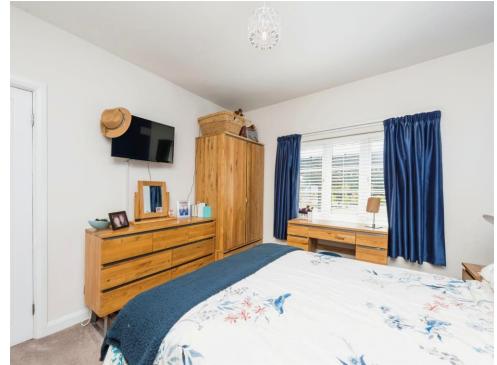

# **Bedroom One**

11' 11" x 11' 10" (  $3.63m \ x \ 3.61m$  ) Double glazed window to rear elevation and central heating radiator.