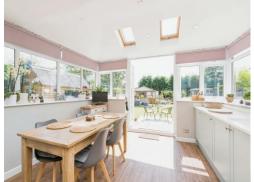

#### **Kitchen**

11' 9" max x 21' 11" ( 3.58m max x 6.68m ) Double glazed windows to rear and side elevations, a range of wall and base units with work surface over incorporating a sink with drainer unit, five burner gas hob, microwave, Tower oven, wine cooler, dishwasher, washing machine, fridge freezer, under floor heating and skylights.