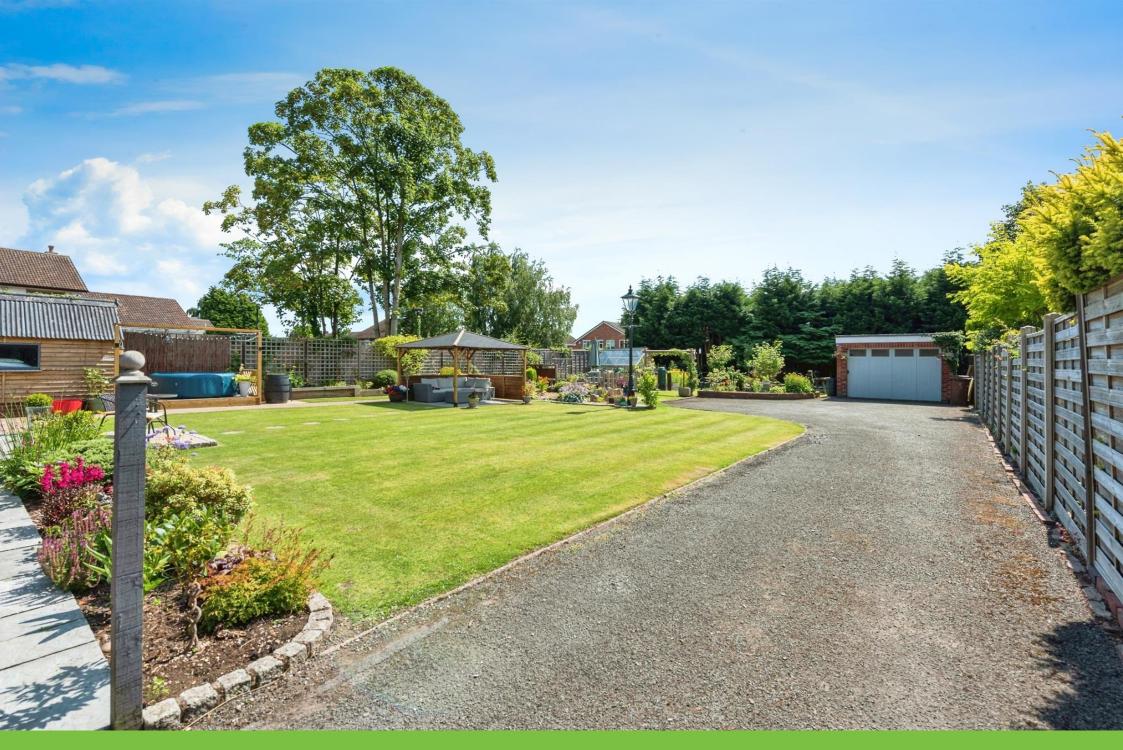

#### **Rear Garden**

Laid to lawn, pathways with planted flower beds, patio area, water feature, two storage sheds, pergola, raised decking area suitable for hot tub and greenhouse.

#### Garage

20' 7" x 23' 2" ( 6.27m x 7.06m ) Single glazed window to side elevation, four panel sliding door, door to garden, power and lighting.

Residential Sales & Lettings | Mortgage Services | Conveyancing | Surveyors | Land & New Homes