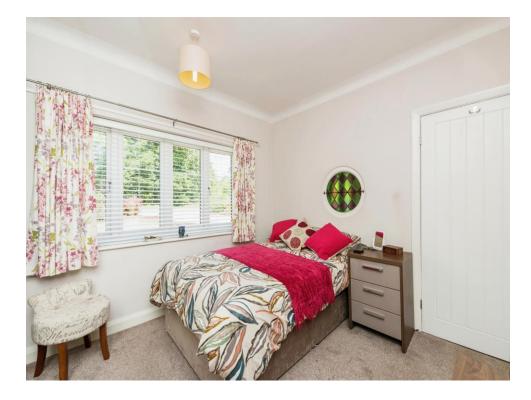

# **Bedroom Two**

11' 10" x 9' 10" ( 3.61m x 3.00m ) Double glazed window to front elevation, decorative round stained glass window and central heating radiator.