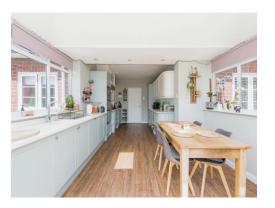

#### **Kitchen**

11' 9" max x 21' 11" ( 3.58m max x 6.68m ) Double glazed windows to rear and side elevations, a range of wall and base units with work surface over incorporating a sink with drainer unit, five burner gas hob, microwave, Tower oven, wine cooler, dishwasher, washing machine, fridge freezer, under floor heating and skylights.