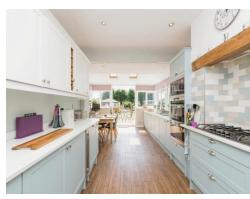

#### **Kitchen**

11' 9" max x 21' 11" ( 3.58m max x 6.68m ) Double glazed windows to rear and side elevations, a range of wall and base units with work surface over incorporating a sink with drainer unit, five burner gas hob, microwave, Tower oven, wine cooler, dishwasher, washing machine, fridge freezer, under floor heating and skylights.