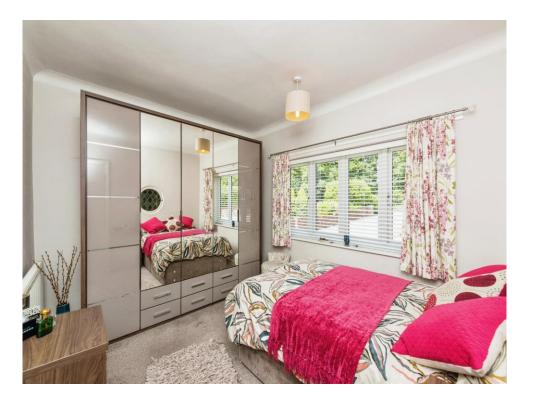

# **Bedroom One**

11' 11" x 11' 10" (  $3.63m \ x \ 3.61m$  ) Double glazed window to rear elevation and central heating radiator.

# **Bedroom Two**

11' 10" x 9' 10" ( 3.61m x 3.00m ) Double glazed window to front elevation, decorative round stained glass window and central heating radiator.