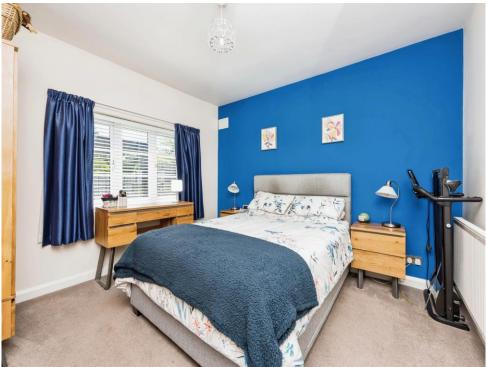

# **Bedroom One**

11' 11" x 11' 10" (  $3.63m \ x \ 3.61m$  ) Double glazed window to rear elevation and central heating radiator.

# **Bedroom Two**

11' 10" x 9' 10" ( 3.61m x 3.00m ) Double glazed window to front elevation, decorative round stained glass window and central heating radiator.