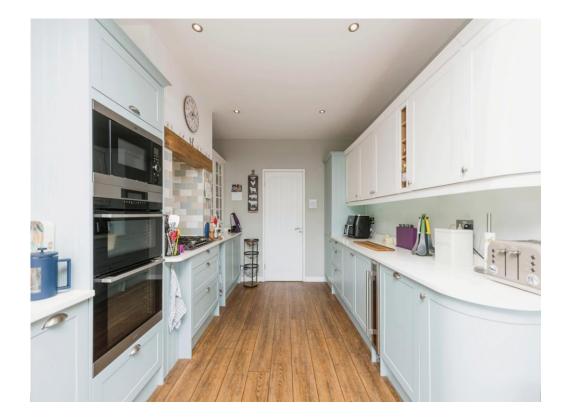

#### **Kitchen**

11' 9" max x 21' 11" ( 3.58m max x 6.68m ) Double glazed windows to rear and side elevations, a range of wall and base units with work surface over incorporating a sink with drainer unit, five burner gas hob, microwave, Tower oven, wine cooler, dishwasher, washing machine, fridge freezer, under floor heating and skylights.