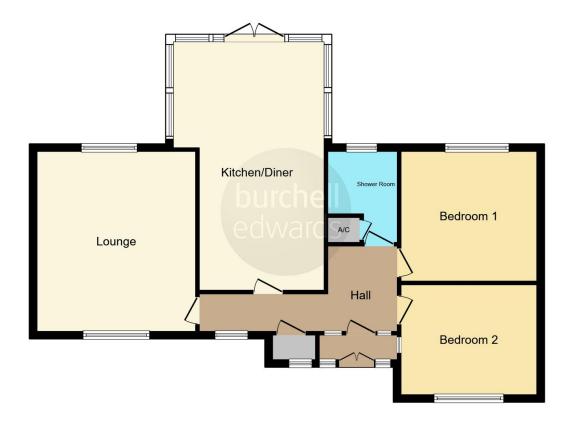

# **Entrance Hallway**

Central heating radiator, loft access and storage cupboard.

#### Lounge

15' 10" x 13' 11" ( 4.83m x 4.24m ) Double glazed windows to front and rear elevations, two central heating radiators and feature fireplace.

#### **Kitchen**

11' 9" max x 21' 11" ( 3.58m max x 6.68m ) Double glazed windows to rear and side elevations, a range of wall and base units with work surface over incorporating a sink with drainer unit, five burner gas hob, microwave, Tower oven, wine cooler, dishwasher, washing machine, fridge freezer, under floor heating and skylights.

# **Bedroom One**

11' 11" x 11' 10" (  $3.63m \ x \ 3.61m$  ) Double glazed window to rear elevation and central heating radiator.

# **Bedroom Two**

11' 10" x 9' 10" ( 3.61m x 3.00m ) Double glazed window to front elevation, decorative round stained glass window and central heating radiator.

### Bathroom

Double glazed window to rear elevation, shower cubicle, W.C, wash hand basin, central heating boiler, air con, extractor fan and heated towel rail.