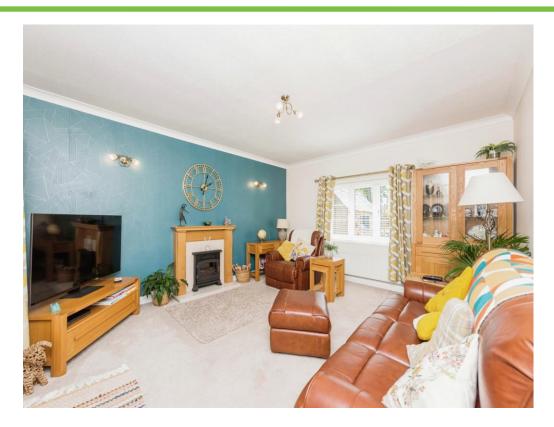

#### Lounge

15' 10" x 13' 11" ( 4.83m x 4.24m ) Double glazed windows to front and rear elevations, two central heating radiators and feature fireplace.