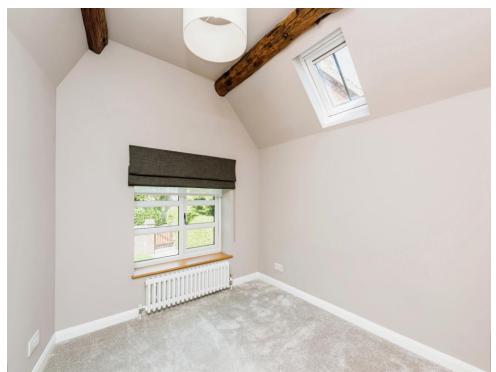

#### **Bedroom One**

12' 5" x 11' 4" ( 3.78m x 3.45m )

Double glazed window to front elevation and central heating radiator.

#### **Bedroom Two**

8' 11" max x 7' 11" max ( 2.72m max x 2.41m max ) Double glazed window to side elevation and central heating radiator.