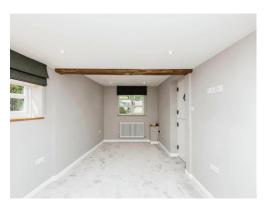

### **Lounge/ Diner**

19' 1" max into stairs x 9' 4" ( 5.82 m max into stairs x 2.84 m )

Double glazed windows to front and side elevations and stairs to first floor accommodation.