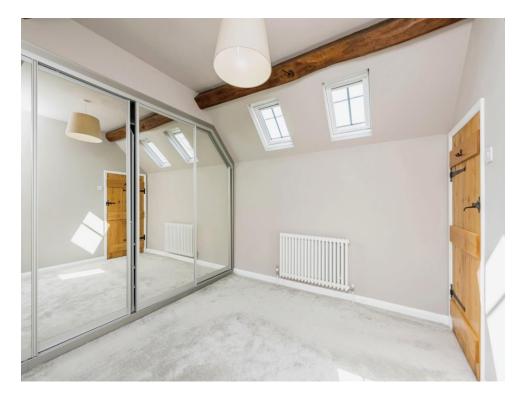

#### **Bedroom One**

12' 5" x 11' 4" ( 3.78m x 3.45m )

Double glazed window to front elevation and central heating radiator.

#### **Bedroom Two**

8' 11" max x 7' 11" max ( 2.72m max x 2.41m max ) Double glazed window to side elevation and central heating radiator.