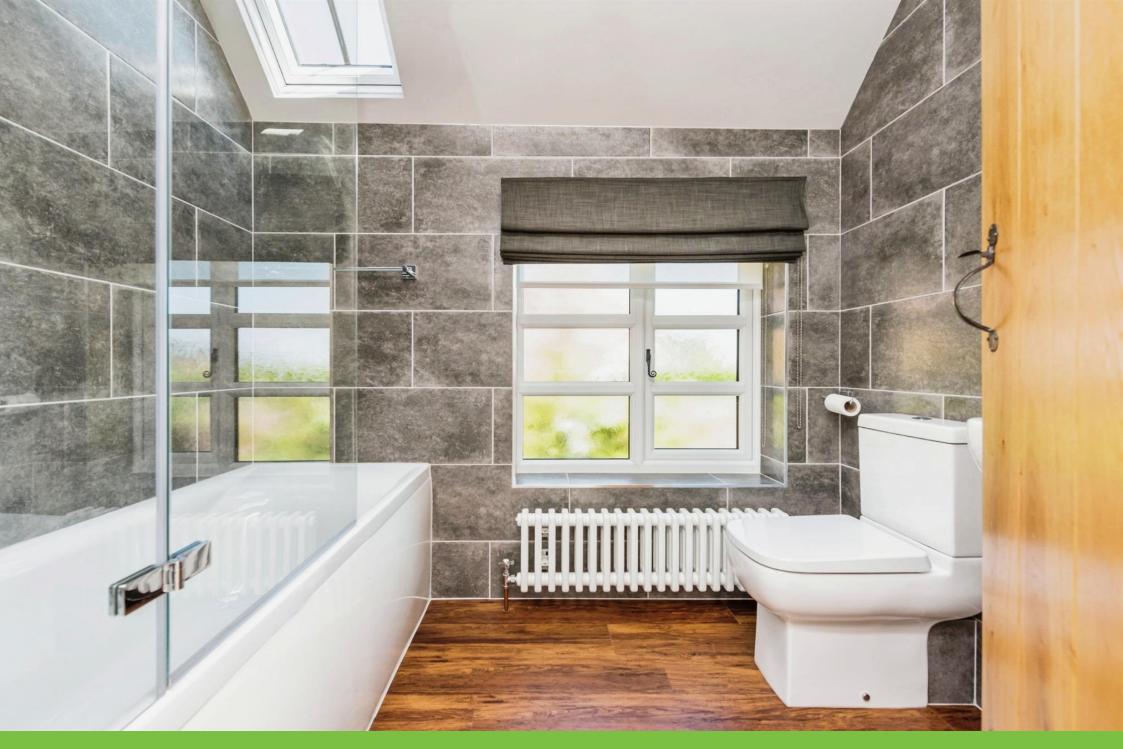

#### Bathroom

Double glazed window to front elevation, paneled bath with shower over, W.C, wash hand basin, heated towel rail and tiling to walls.