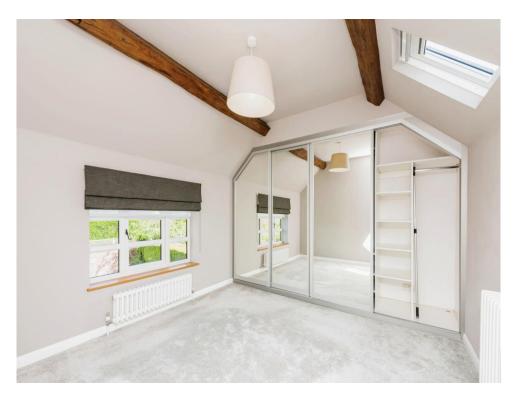

#### **Bedroom One**

12' 5" x 11' 4" ( 3.78m x 3.45m )

Double glazed window to front elevation and central heating radiator.

#### **Bedroom Two**

8' 11" max x 7' 11" max ( 2.72m max x 2.41m max ) Double glazed window to side elevation and central heating radiator.