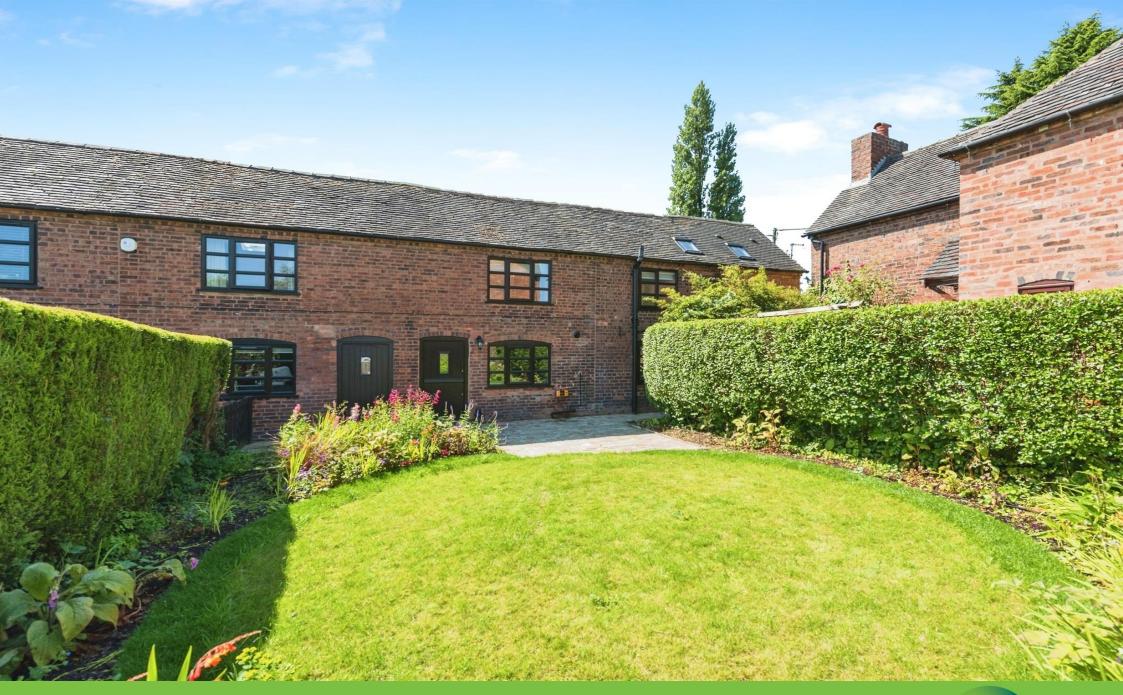

### **Property Description**

The peaceful setting and characterful frontage are two of many delightful things you'll love about this home. The property is located in a small and well planned cul de sac where the Wigford and Church roads meet on the quiet West side of Dosthill Village. Here, these rather special 1850's workhouses have been turned into highly desirable homes that your friends and family will love to visit.

This property starts strong with a cottage garden laid out in front of the home with doors leading to both the contemporary kitchen with it's range of fitted appliances, as well as the lounge dining room which has been opened up into one large space to enjoy. Upstairs you'll find more alterations included a vaulted ceiling to increase the feeling space, along with a modern and contemporary bathroom. The property also boasts a garage that sits next to the homes here providing off road parking.

#### Rear Garden

Mainly laid to lawn.