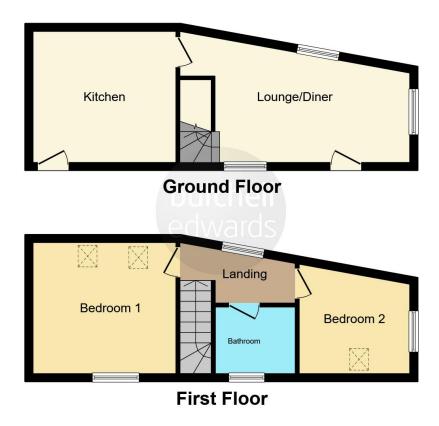

### **Lounge/ Diner**

19' 1" max into stairs x 9' 4" ( 5.82 m max into stairs x 2.84 m )

Double glazed windows to front and side elevations and stairs to first floor accommodation.

#### Kitchen

12' 6" x 11' 2" ( 3.81m x 3.40m )

Double glazed window to front elevation, a range of wall and base units with work surface over incorporating a sink with drainer unit, gas hob and cooker hood over.

#### **Bedroom One**

12' 5" x 11' 4" ( 3.78m x 3.45m )

Double glazed window to front elevation and central heating radiator.

#### **Bedroom Two**

8' 11" max x 7' 11" max ( 2.72m max x 2.41m max ) Double glazed window to side elevation and central heating radiator.

#### Bathroom

Double glazed window to front elevation, paneled bath with shower over, W.C, wash hand basin, heated towel rail and tiling to walls.

#### Garage

Up and over door.

Residential Sales & Lettings | Mortgage Services | Conveyancing | Surveyors | Land & New Homes

This floor plan is for illustrative purposes only. It is not drawn to scale. Any measurements, floor areas (including any total floor area), openings and orientation are approximate. No details are guaranteed, they cannot be relied upon for any purpose and they do not form part of any agreement. No liability is taken for any error, omission or misstatement. A party must rely upon its own inspection(s). Powered by www.focalagent.com