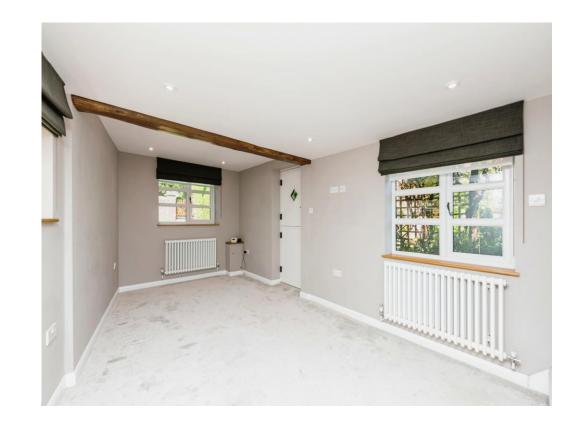

#### **Bedroom One**

12' 5" x 11' 4" ( 3.78m x 3.45m )

Double glazed window to front elevation and central heating radiator.

#### **Bedroom Two**

8' 11" max x 7' 11" max ( 2.72m max x 2.41m max ) Double glazed window to side elevation and central heating radiator.