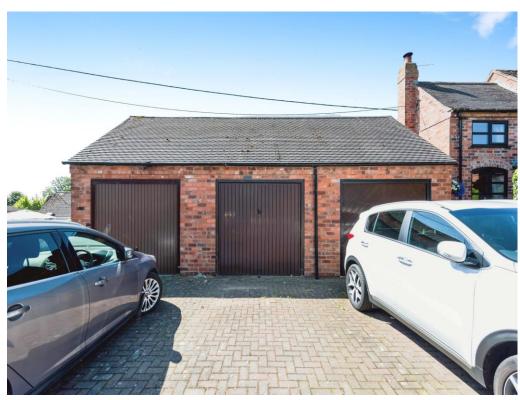

This property starts strong with a cottage garden laid out in front of the home with doors leading to both the contemporary kitchen with it's range of fitted appliances, as well as the lounge dining room which has been opened up into one large space to enjoy. Upstairs you'll find more alterations included a vaulted ceiling to increase the feeling space, along with a modern and contemporary bathroom. The property also boasts a garage that sits next to the homes here providing off road parking.

#### Garage

Up and over door.

Residential Sales & Lettings | Mortgage Services | Conveyancing | Surveyors | Land & New Homes

This floor plan is for illustrative purposes only. It is not drawn to scale. Any measurements, floor areas (including any total floor area), openings and orientation are approximate. No details are guaranteed, they cannot be relied upon for any purpose and they do not form part of any agreement. No liability is taken for any error, omission or misstatement. A party must rely upon its own inspection(s). Powered by www.focalagent.com