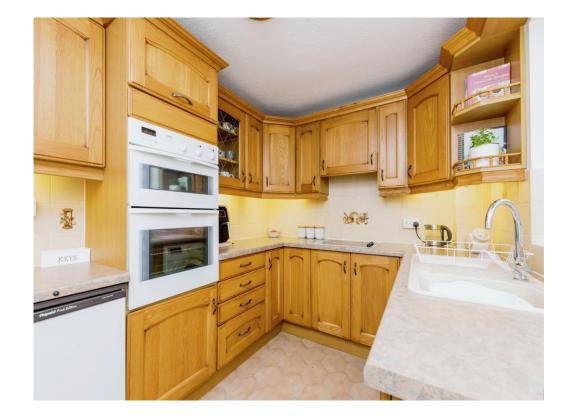

#### Kitchen

#### 10' 2" x 7' 8" ( 3.10m x 2.34m )

Double glazed window to side elevation, door to car port, a range of wall and base units with work surface over incorporating a sink with drainer unit, tower oven and grill, electric hob and space for fridge.