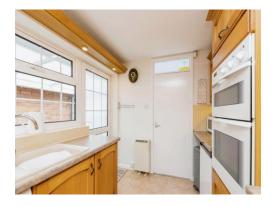

#### Kitchen

#### 10' 2" x 7' 8" ( 3.10m x 2.34m )

Double glazed window to side elevation, door to car port, a range of wall and base units with work surface over incorporating a sink with drainer unit, tower oven and grill, electric hob and space for fridge.