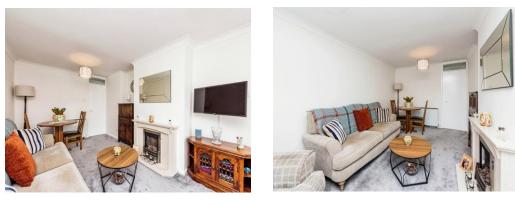

#### Lounge

10' 4" x 16' 11" max ( 3.15m x 5.16m max ) Double glazed window, storage heater and gas feature fireplace.