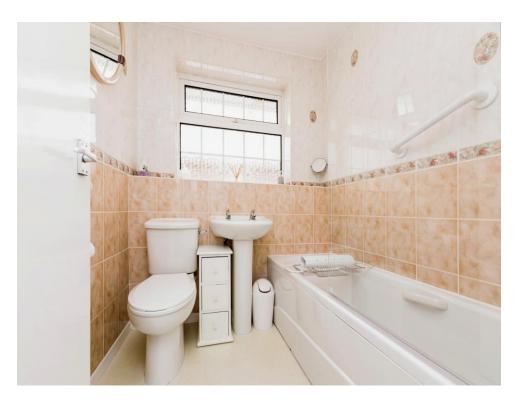

### Bathroom

Double glazed window to side elevation, paneled bath with screen and shower over, W.C, wash hand basin and electric towel radiator.