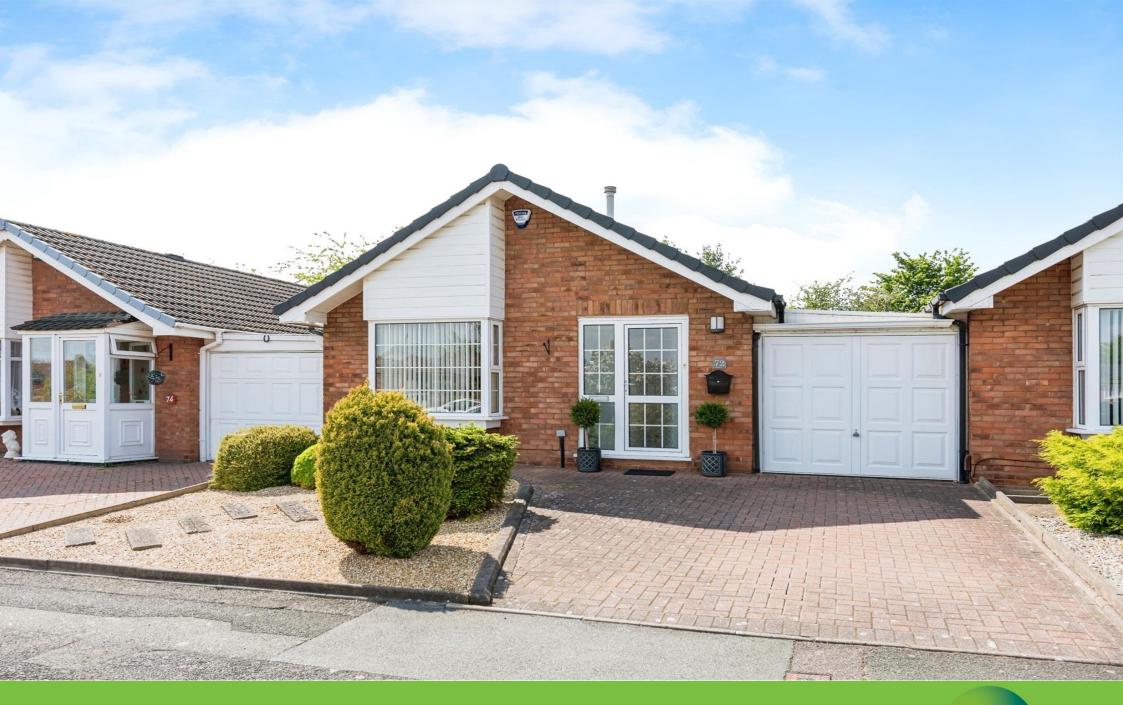

## **Property Description**

This delightful detached home looks attractive from the kerb and doesn't disappoint inside either. There is a decorative front garden and a driveway that leads on to the large carport to the side of the home. Inside, there is an entrance hall that leads off to the well appointed kitchen as well as the well decorated lounge. The two bedrooms sit to the rear of the home with the second bedroom offering impressive built in storage and access to a well maintained rear garden.

The location is both quiet and well connected to the wider area with amenities in easy reach. A viewing is highly encouraged, so call today to see inside or for more information.