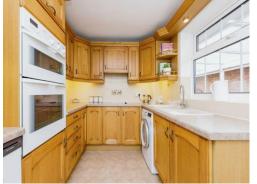

#### Kitchen

#### 10' 2" x 7' 8" ( 3.10m x 2.34m )

Double glazed window to side elevation, door to car port, a range of wall and base units with work surface over incorporating a sink with drainer unit, tower oven and grill, electric hob and space for fridge.