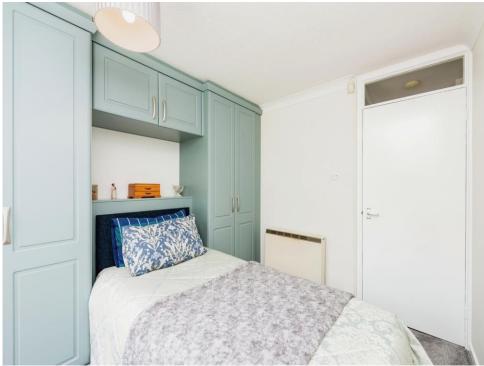

# **Bedroom Two**

9' 11" x 9' 1" ( 3.02m x 2.77m ) Double glazed patio doors to rear elevation, fitted Hammonds wardrobes and storage heater.