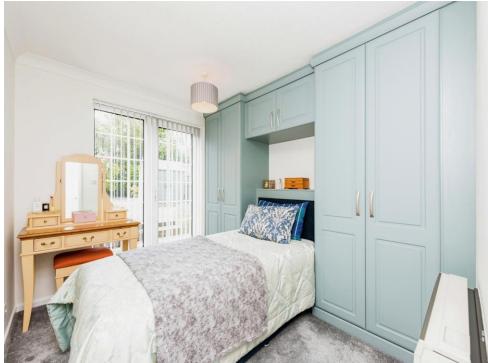

# **Bedroom Two**

9' 11" x 9' 1" ( 3.02m x 2.77m ) Double glazed patio doors to rear elevation, fitted Hammonds wardrobes and storage heater.