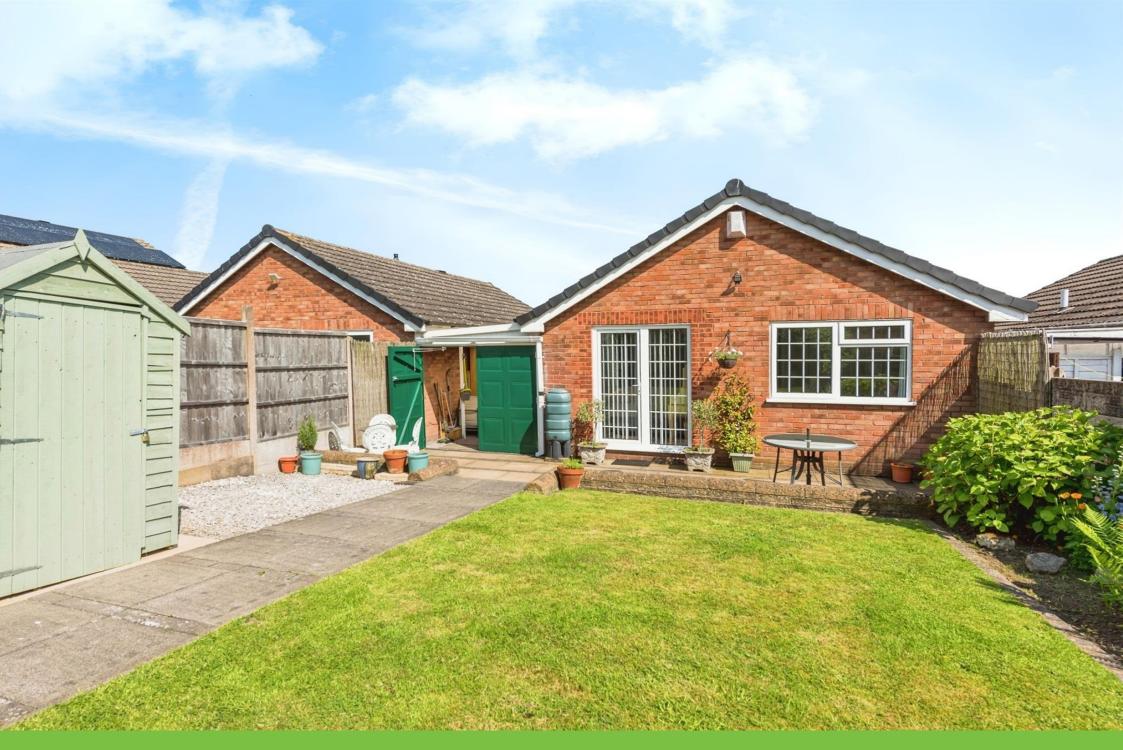

## **Property Description**

This delightful detached home looks attractive from the kerb and doesn't disappoint inside either. There is a decorative front garden and a driveway that leads on to the large carport to the side of the home. Inside, there is an entrance hall that leads off to the well appointed kitchen as well as the well decorated lounge. The two bedrooms sit to the rear of the home with the second bedroom offering impressive built in storage and access to a well maintained rear garden.

# **Car Port**

30' 6" x 8' 2" ( 9.30m x 2.49m ) Garage doors to front and rear, power and plumbing.

Residential Sales & Lettings | Mortgage Services | Conveyancing | Surveyors | Land & New Homes

To view this property please contact Burchell Edwards on