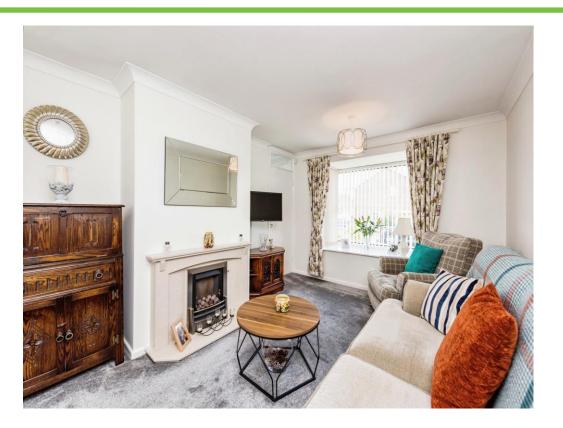

#### Lounge

10' 4" x 16' 11" max ( 3.15m x 5.16m max ) Double glazed window, storage heater and gas feature fireplace.