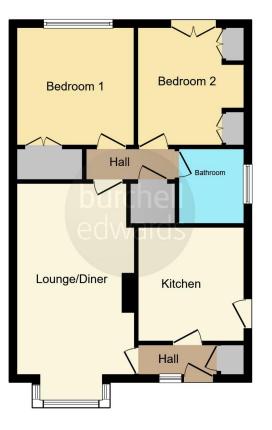

## **Property Description**

This delightful detached home looks attractive from the kerb and doesn't disappoint inside either. There is a decorative front garden and a driveway that leads on to the large carport to the side of the home. Inside, there is an entrance hall that leads off to the well appointed kitchen as well as the well decorated lounge. The two bedrooms sit to the rear of the home with the second bedroom offering impressive built in storage and access to a well maintained rear garden.