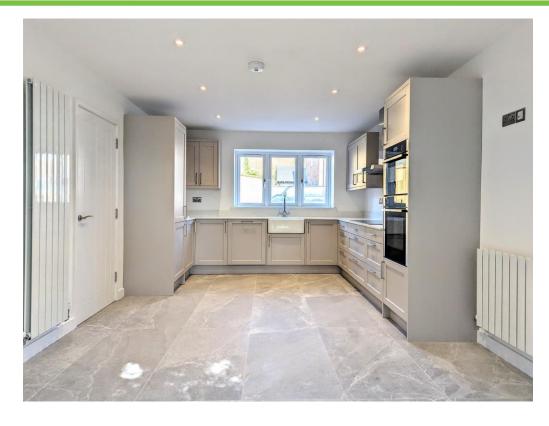

This home comprises of, Reception hall, guest wc, lounge, kitchen diner, first floor landing with three double bedrooms, the master bedroom having an en-suite and further bathroom, second floor landing with two further double bedroms and a shower room. Outside there is parking leading to a double garage and a lawned rear garden with patio area.

These fabulous homes are finished to the highest standards and will include kitchen appliances, lawned gardens, carpets and you will have a choice of kitchen unit colours, worktops and tiles to make this home suit your desired tastes. \*terms and conditions apply, please ask for more details. Pictures are for illustration purposes only.