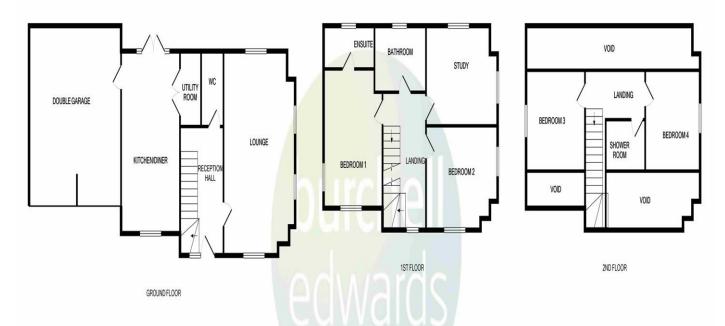

This home comprises of, Reception hall, guest wc, lounge, kitchen diner, first floor landing with three double bedrooms, the master bedroom having an en-suite and further bathroom, second floor landing with two further double bedroms and a shower room. Outside there is parking leading to a double garage and a lawned rear garden with patio area.

Residential Sales & Lettings | Mortgage Services | Conveyancing | Surveyors | Land & New Homes

Whilst every attempt has been made to ensure the accuracy of the floor plan contained here, measurements of doors, windows, rooms and any other items are approximate and no responsibility is taken for any error, omission, or mis-statement. This plan is for illustrative purposes only and should be used as such by any prospective purchaser. The services, systems and appliances shown have not been tested and no guarantee as to their operability or efficiency can be given