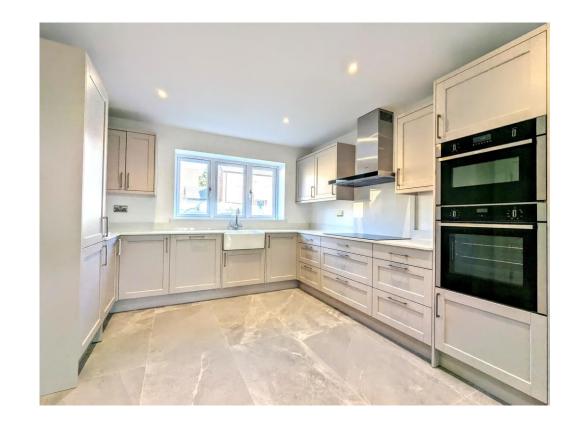

This home comprises of, Reception hall, guest wc, lounge, kitchen diner, first floor landing with three double bedrooms, the master bedroom having an en-suite and further bathroom, second floor landing with two further double bedroms and a shower room. Outside there is parking leading to a double garage and a lawned rear garden with patio area.

These fabulous homes are finished to the highest standards and will include kitchen appliances, lawned gardens, carpets and you will have a choice of kitchen unit colours, worktops and tiles to make this home suit your desired tastes. \*terms and conditions apply, please ask for more details. Pictures are for illustration purposes only.