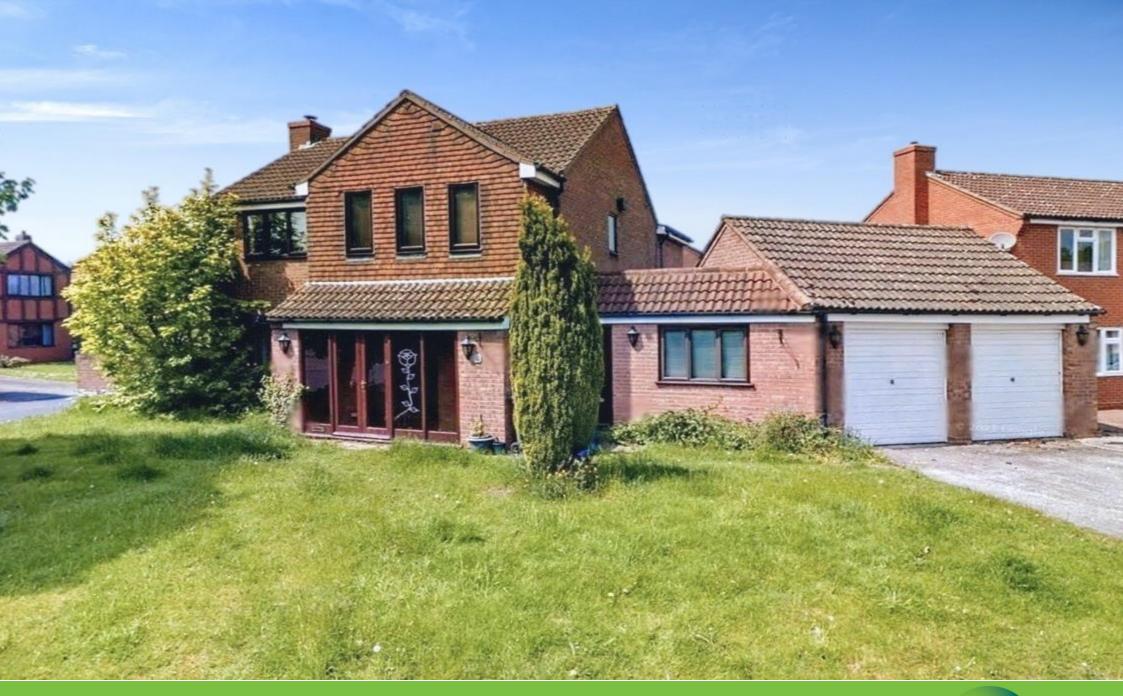

## **Property Description**

This detached home has four good sized bedrooms and plenty of living space downstairs. The entrance hall leads off to the guest W.C., kitchen / diner and lounge. Sat behind the kitchen is an additional family room which was created with a two floor extension on the rear of the home.

There is a boot room connecting the entrance hall to the large double garage which itself leads on to a useful utility room. All sat on an enviable corner plot, the property is bursting with kerb appeal and available with no onward chain!

This detached home has four good sized bedrooms and plenty of living space downstairs. The entrance hall leads off to the guest W.C., kitchen / diner and lounge. Sat behind the kitchen is an additional family room which was created with a two floor extension on the rear of the home.