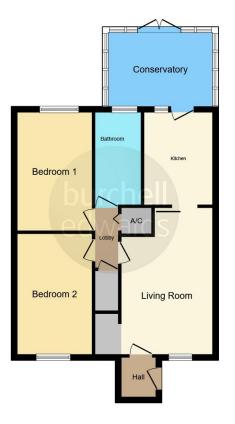

# The property comprises of two double bedrooms, living room, kitchen, bathroom, conservatory extension and private garden.

Please be aware that the property has a low lease but does have the opportunity to extend.

#### Lounge/Diner

16' 5" x 10' 10" ( 5.00m x 3.30m ) Double Glazed window to Front aspect. TV point and Radiator.

# Kitchen

10' 5" x 7' 5" (3.17m x 2.26m) Double glazed window to rear aspect, fitted kitchen with a range of wall and base units with work surfaces over, sink and drainer, electric oven, electric hob with cooker hood over, space for fridge freezer and plumbing for dishwasher.

#### Bedroom 1

IT FEE

13' 1" x 8' ( 3.99m x 2.44m ) Double glazed window to rear aspect, built in wardrobes and radiator.

### Bedroom 2

12' 10" x 7' 3" ( 3.91m x 2.21m ) Double glazed window to front aspect and radiator.

# Bathroom

Bath with shower over, hand wash basin, extractor fan, W.C, hot towel rail and part tiled.

**Conservatory** 11' x 8' 1" ( 3.35m x 2.46m ) UPVC conservatory, rear facing doors to garden with Radiator.