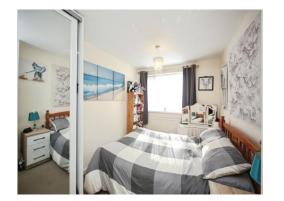

#### Bedroom 1

IT FEE

13' 1" x 8' ( 3.99m x 2.44m ) Double glazed window to rear aspect, built in wardrobes and radiator.

### Bedroom 2

12' 10" x 7' 3" ( 3.91m x 2.21m ) Double glazed window to front aspect and radiator.