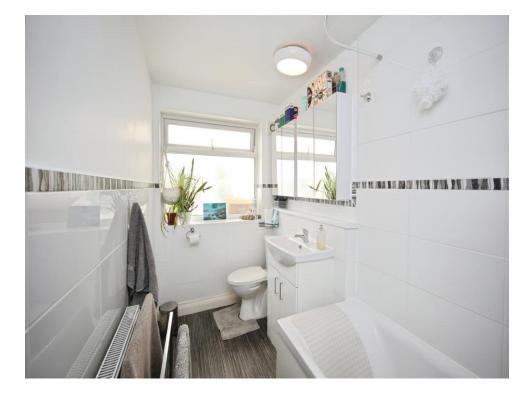

# Bathroom

Bath with shower over, hand wash basin, extractor fan, W.C, hot towel rail and part tiled.

**Conservatory** 11' x 8' 1" ( 3.35m x 2.46m ) UPVC conservatory, rear facing doors to garden with Radiator.