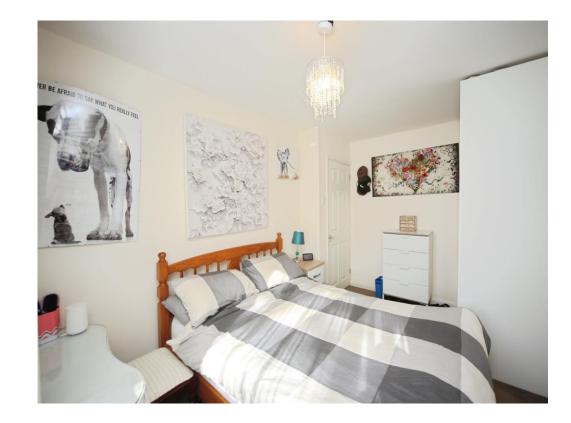

#### Bedroom 1

IT FEE

13' 1" x 8' ( 3.99m x 2.44m ) Double glazed window to rear aspect, built in wardrobes and radiator.

### Bedroom 2

12' 10" x 7' 3" ( 3.91m x 2.21m ) Double glazed window to front aspect and radiator.