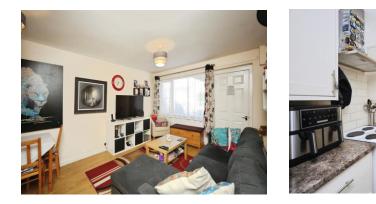

#### Lounge/Diner

16' 5" x 10' 10" ( 5.00m x 3.30m ) Double Glazed window to Front aspect. TV point and Radiator.

# Kitchen

10' 5" x 7' 5" (3.17m x 2.26m) Double glazed window to rear aspect, fitted kitchen with a range of wall and base units with work surfaces over, sink and drainer, electric oven, electric hob with cooker hood over, space for fridge freezer and plumbing for dishwasher.