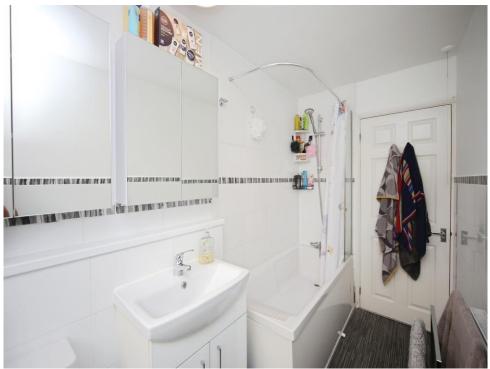

# Bathroom

Bath with shower over, hand wash basin, extractor fan, W.C, hot towel rail and part tiled.

**Conservatory** 11' x 8' 1" ( 3.35m x 2.46m ) UPVC conservatory, rear facing doors to garden with Radiator.