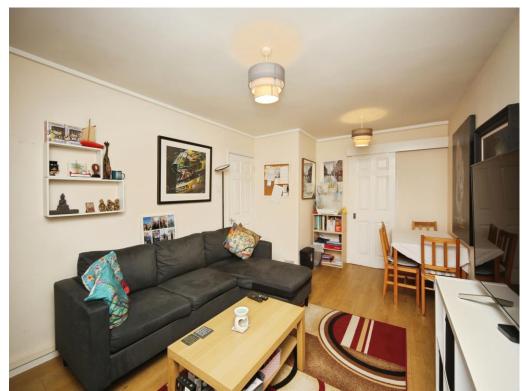

#### Lounge/Diner

16' 5" x 10' 10" ( 5.00m x 3.30m ) Double Glazed window to Front aspect. TV point and Radiator.