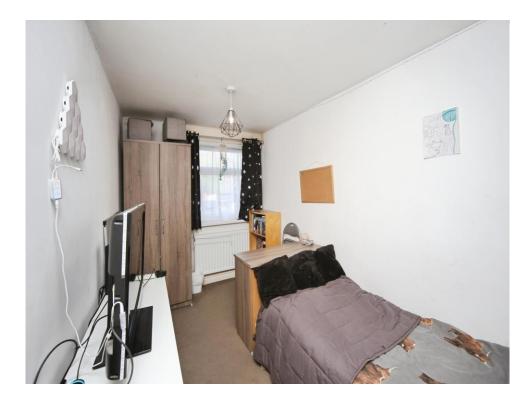

#### Bedroom 1

IT FEE

13' 1" x 8' ( 3.99m x 2.44m ) Double glazed window to rear aspect, built in wardrobes and radiator.

### Bedroom 2

12' 10" x 7' 3" ( 3.91m x 2.21m ) Double glazed window to front aspect and radiator.