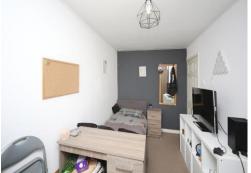

#### Bedroom 1

IT FEE

13' 1" x 8' ( 3.99m x 2.44m ) Double glazed window to rear aspect, built in wardrobes and radiator.

### Bedroom 2

12' 10" x 7' 3" ( 3.91m x 2.21m ) Double glazed window to front aspect and radiator.