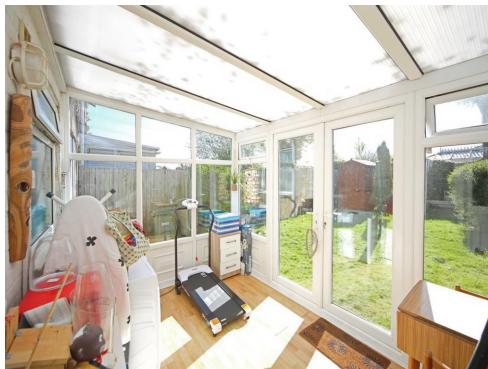

# Bathroom

Bath with shower over, hand wash basin, extractor fan, W.C, hot towel rail and part tiled.

**Conservatory** 11' x 8' 1" ( 3.35m x 2.46m ) UPVC conservatory, rear facing doors to garden with Radiator.