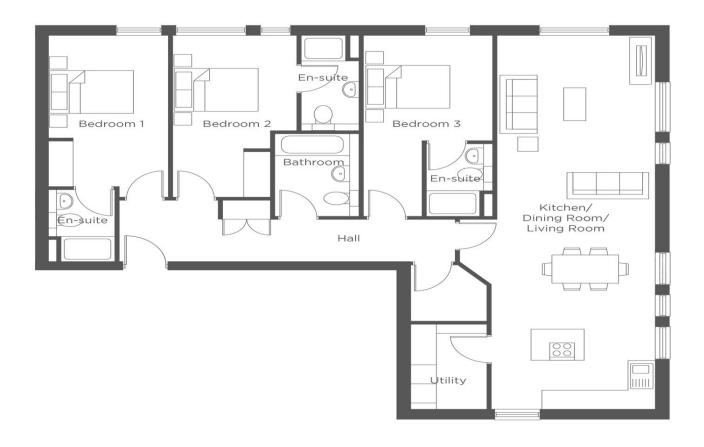

### Kitchen / Dining / Living

11' 9" max x 38' 11" max ( 3.58m max x 11.86m max )

#### **Bedroom One**

9' 7" max x 18' 6" max ( 2.92m max x 5.64m max )

#### **Ensuite One**

4' 11" max x 7' 6" max ( 1.50m max x 2.29m max )

#### **Bedroom Two**

9' 2" max x 16' 10" max ( 2.79m max x 5.13m max ) **Ensuite Two** 

4' 3" max x 9' 11" max ( 1.30m max x 3.02m max )

#### **Bedroom Three**

8' 11" max x 16' 10" max (2.72m max x 5.13m max)

#### **Ensuite Three**

5' max x 7' 6" max ( 1.52m max x 2.29m max )

#### Bathroom

6' 3" max x 8' 7" max ( 1.91m max x 2.62m max )