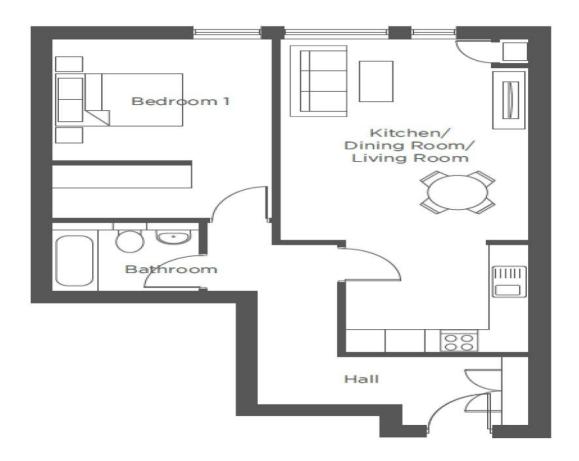

## Apt 30

## Kitchen / Dining / Living

26' 10" max x 12' 6" max (8.18m max x 3.81m max)

#### **Bedroom One**

15' 4" max x 11' max ( 4.67m max x 3.35m max )

### Bathroom

6' 3" max x 10' 1" max ( 1.91m max x 3.07m max )