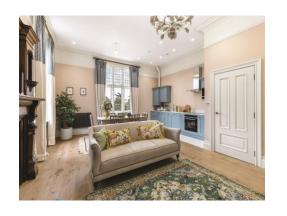

#### **About Tudor Grange**

Behind Tudor Grange's striking Victorian façade, you'll find original features in abundance, together with stylish fittings offering design appeal and every modern convenience.

High ceilings, leaded stained glass windows, feature fireplaces, floor tiles and panelled doors. MACC Living has brought Tudor Grange's character right up to date with quality, high specification fittings throughout, perfect for modern lifestyles.

### Kitchen / Dining / Living

15' 2" max x 14' 7" max ( 4.62m max x 4.45m max )