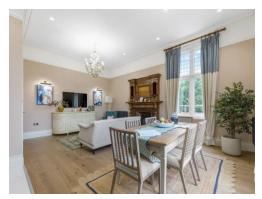

### Kitchen / Dining / Living

15' 2" max x 14' 7" max ( 4.62m max x 4.45m max )

Images used are of the Show Apartment and are for illustrative purposes only.

Residential Sales & Lettings | Mortgage Services | Conveyancing | Surveyors | Land & New Homes