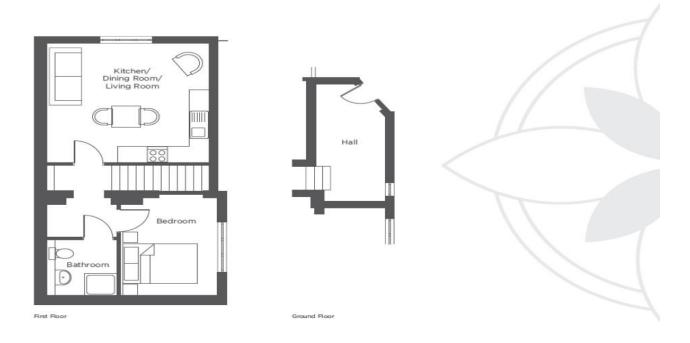

### Kitchen / Dining / Living

15' 2" max x 14' 7" max ( 4.62m max x 4.45m max )

#### **Bedroom**

12' max x 8' 11" max ( 3.66m max x 2.72m max )

#### **Shower Room**

6' 11" max x 6' 7" max ( 2.11m max x 2.01m max )