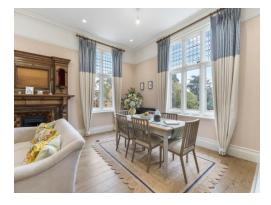

### Kitchen / Dining / Living

15' 2" max x 14' 7" max ( 4.62m max x 4.45m max )

Images used are of the Show Apartment and are for illustrative purposes only.

Residential Sales & Lettings | Mortgage Services | Conveyancing | Surveyors | Land & New Homes