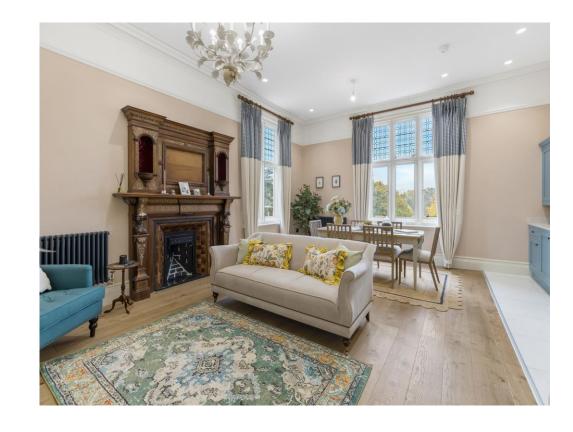

#### **About Tudor Grange**

Behind Tudor Grange's striking Victorian façade, you'll find original features in abundance, together with stylish fittings offering design appeal and every modern convenience.

High ceilings, leaded stained glass windows, feature fireplaces, floor tiles and panelled doors. MACC Living has brought Tudor Grange's character right up to date with quality, high specification fittings throughout, perfect for modern lifestyles.

Whether your apartment is within the main Tudor Grange residence, stable block conversion or exclusive Palm House single-story bungalow wing, you can expect luxury at every turn, from stunning Charles Yorke or similar kitchens, and Hansgrohe and Duravit bathrooms with Porcelanosa tiles, to state-of-the-art entry and security systems.

### Kitchen / Dining / Living

15' 2" max x 14' 7" max ( 4.62m max x 4.45m max )