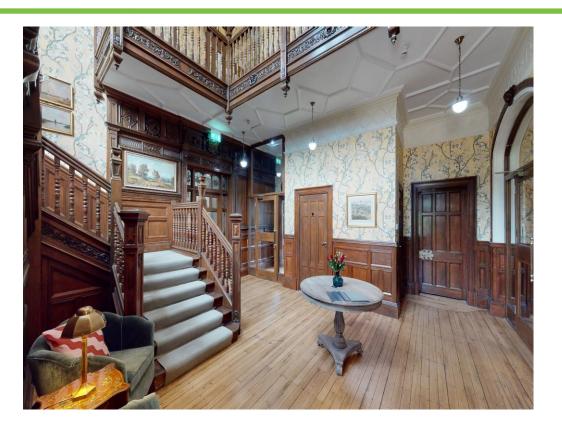

#### **About Tudor Grange**

Behind Tudor Grange's striking Victorian façade, you'll find original features in abundance, together with stylish fittings offering design appeal and every modern convenience.

High ceilings, leaded stained glass windows, feature fireplaces, floor tiles and panelled doors. MACC Living has brought Tudor Grange's character right up to date with quality, high specification fittings throughout, perfect for modern lifestyles.