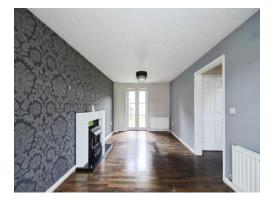

#### Lounge

Patio area, lawn

18' 2" into bay x 9' 7" (5.54m into bay x 2.92m) **Dining Room/Bedroom Four** 7' 5" x 8' 11" (2.26m x 2.72m) Double glazed window to front elevation and central heating radiator.