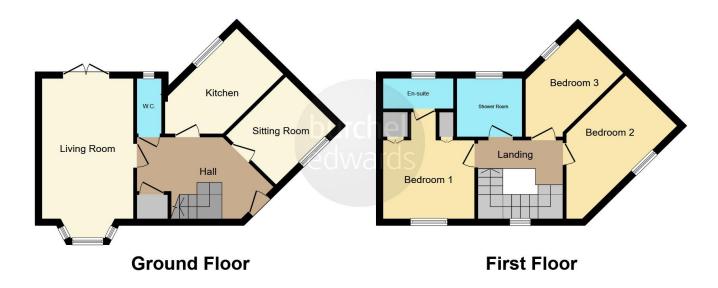

A spacious hallway on entrance with a convenient guest WC. On the right a practical study and to the left a cosy lounge diner with patio doors leading to the garden. The kitchen is fully fitted with space for fridge freezer and space and plumbing for washing machine and dishwasher.

Ascent to the first floor where there is a contemporary family bathroom, three double bedrooms and an ensuite to the master.

Property benefits from gas central heating and is double glazed throughout.

Please Note - All services/appliances have not and will not be tested

## **Entrance Hallway**

Double glazed door and window to front elevation, storage cupboard and central heating radiator.

## **Guest W.C**

Double glazed window to rear elevation, WC and central heating radiator.

#### Lounge

Patio area, lawn

18' 2" into bay x 9' 7" (5.54m into bay x 2.92m) **Dining Room/Bedroom Four** 7' 5" x 8' 11" (2.26m x 2.72m) Double glazed window to front elevation and central heating radiator.

#### Kitchen

.12' 1" x 6' 11" ( 3.68m x 2.11m ) Double glazed window to rear elevation, a range of wall and base units with work surface over incorporating a sink with drainer, electric oven, gas hob, extractor hood, space and connections for appliances and central heating radiator.

# Landing

Double glazed window to front elevation, airing cupboard and loft access.

#### **Bedroom One**

11' 6" x 9' 10" ( 3.51m x 3.00m ) Double glazed window to front elevation, fitted wardrobes and central heating radiator.

## **En-Suite**

Double glazed window to rear elevation, shower cubicle, wash hand basin, WC, extractor fan, shaver socket, tiled to splash prone areas and central heating radiator.

## Bedroom 2

6' 9" x 12' 7" ( 2.06m x 3.84m ) Double glazed window to rear elevation and central heating radiator.

# **Bedroom Three**

 $8^{\prime}\,$  x 15 $^{\prime}7^{\prime\prime}$  ( 2.44m x 4.75m ) Double glazed window to front elevation and central heating radiator.

## Bathroom

Double glazed window to rear elevation, shower cubicle, wash hand basin, WC, extractor fan, shower socket, tiled to splash prone areas and heated towel warmer.

Garage

Residential Sales & Lettings | Mortgage Services | Conveyancing | Surveyors | Land & New Homes

This floor plan is for illustrative purposes only. It is not drawn to scale. Any measurements, floor areas (including any total floor area), openings and orientation are approximate. No details are guaranteed, they cannot be relied upon for any purpose and they do not form part of any agreement. No liability is taken for any error, omission or misstatement. A party must rely upon its own inspection(s). Powered by www.focalagent.com