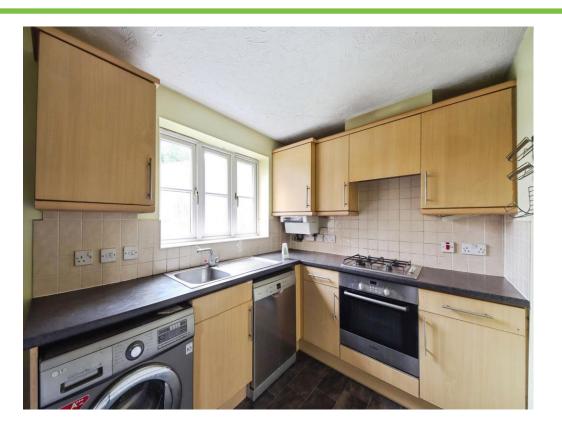

#### Kitchen

.12' 1" x 6' 11" ( 3.68m x 2.11m ) Double glazed window to rear elevation, a range of wall and base units with work surface over incorporating a sink with drainer, electric oven, gas hob, extractor hood, space and connections for appliances and central heating radiator.