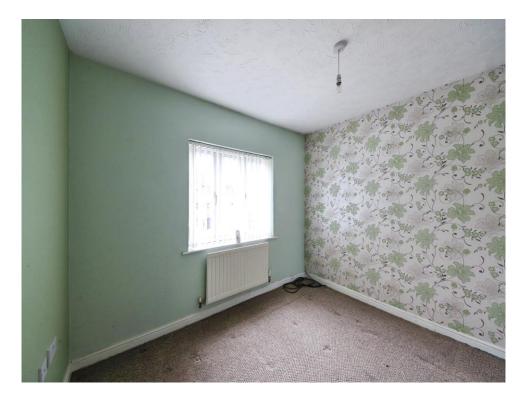

## Bedroom 2

6' 9" x 12' 7" ( 2.06m x 3.84m ) Double glazed window to rear elevation and central heating radiator.