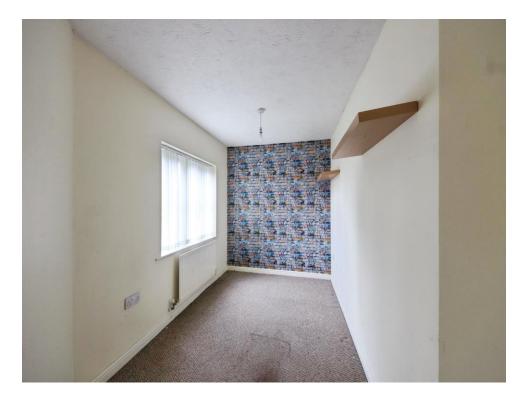

## Bedroom 2

6' 9" x 12' 7" ( 2.06m x 3.84m ) Double glazed window to rear elevation and central heating radiator.