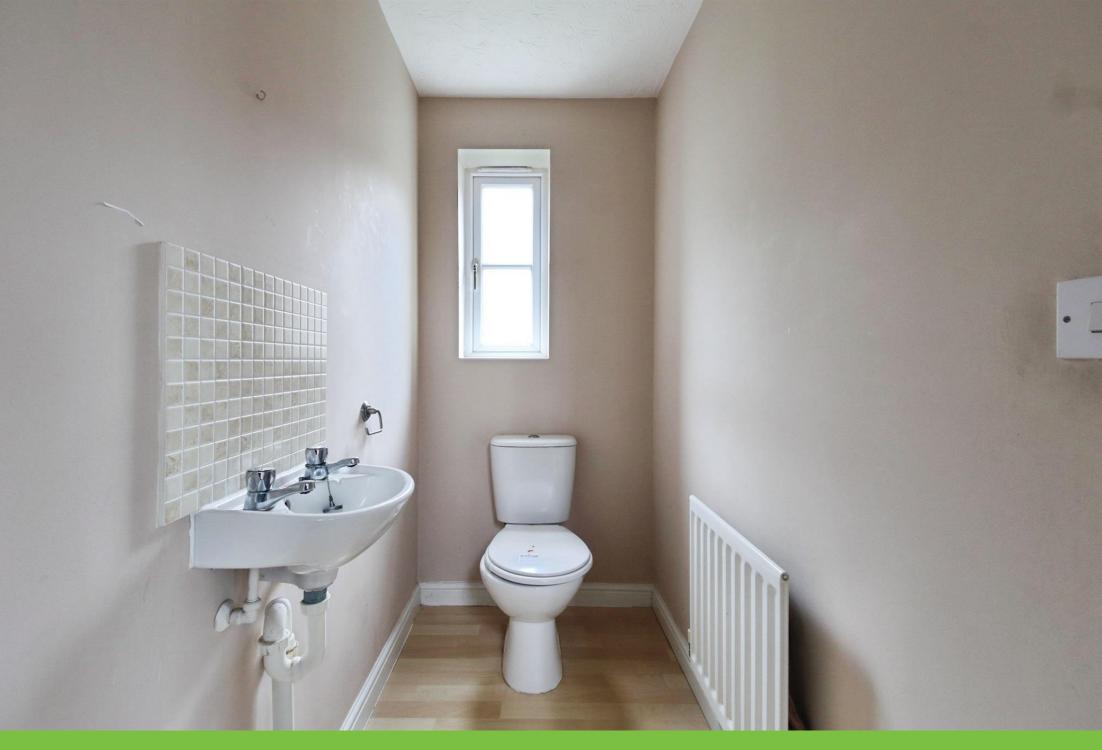

## **Guest W.C**

Double glazed window to rear elevation, WC and central heating radiator.