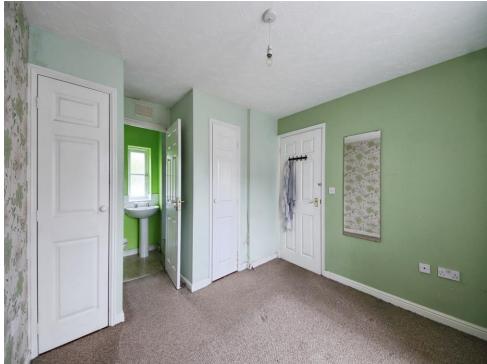

#### **Bedroom One**

11' 6" x 9' 10" ( 3.51m x 3.00m ) Double glazed window to front elevation, fitted wardrobes and central heating radiator.

## **En-Suite**

Double glazed window to rear elevation, shower cubicle, wash hand basin, WC, extractor fan, shaver socket, tiled to splash prone areas and central heating radiator.