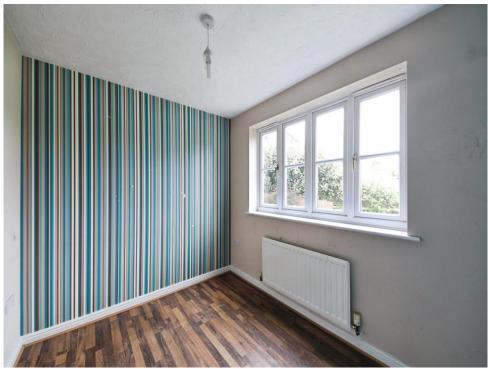

#### Lounge

Patio area, lawn

18' 2" into bay x 9' 7" (5.54m into bay x 2.92m) **Dining Room/Bedroom Four** 7' 5" x 8' 11" (2.26m x 2.72m) Double glazed window to front elevation and central heating radiator.

# **Bedroom Three**

 $8^{\prime}\,$  x 15 $^{\prime}7^{\prime\prime}$  ( 2.44m x 4.75m ) Double glazed window to front elevation and central heating radiator.