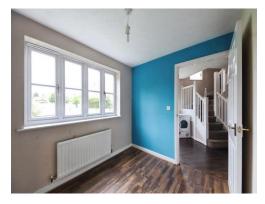

#### Kitchen

.12' 1" x 6' 11" ( 3.68m x 2.11m ) Double glazed window to rear elevation, a range of wall and base units with work surface over incorporating a sink with drainer, electric oven, gas hob, extractor hood, space and connections for appliances and central heating radiator.