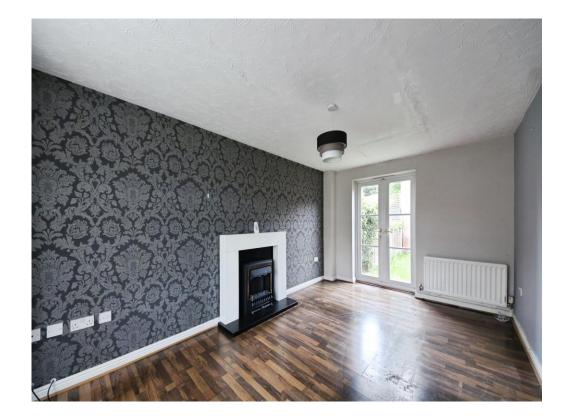

#### Lounge

Patio area, lawn

18' 2" into bay x 9' 7" (5.54m into bay x 2.92m) **Dining Room/Bedroom Four** 7' 5" x 8' 11" (2.26m x 2.72m) Double glazed window to front elevation and central heating radiator.