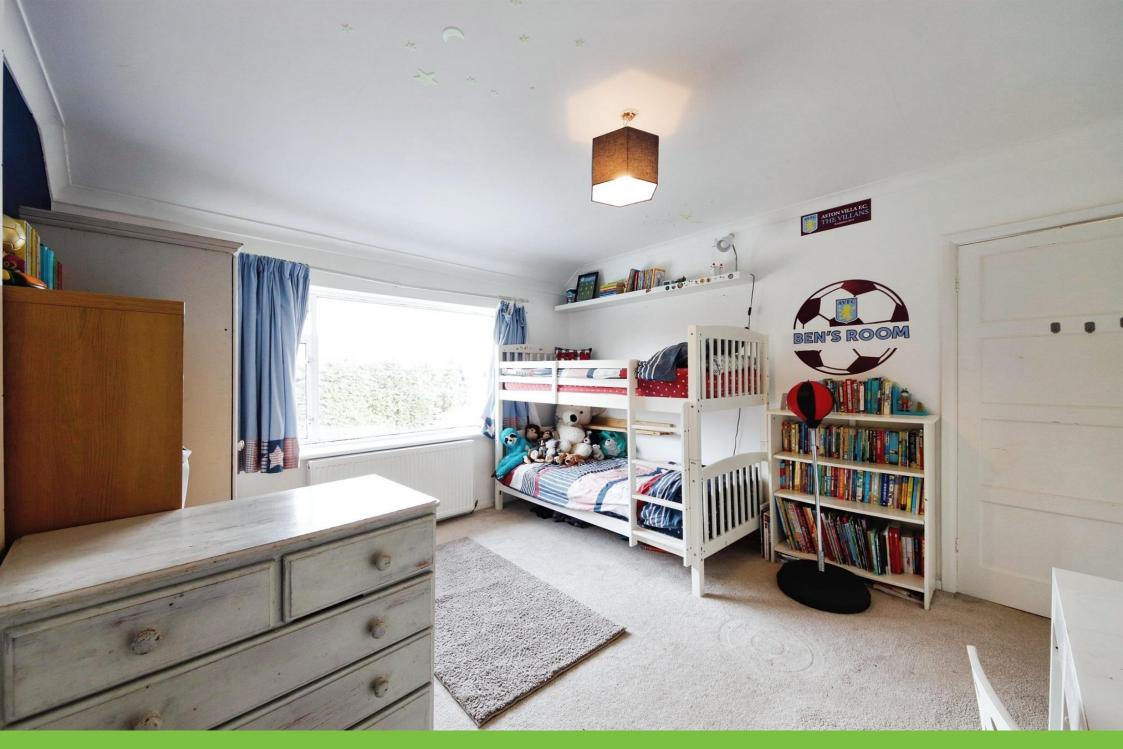

### **Bedroom One**

16' 5" x 11' 9" ( 5.00m x 3.58m )

Double glazed window to front aspect, fitted wardrobes and central heating radiator.

### **Bedroom Two**

12' 5" x 11' 9" ( 3.78m x 3.58m )

Double glazed window to rear aspect and central heating radiator.

# **Bedroom Three**

9' 6" x 7' 6" ( 2.90m x 2.29m )

Double glazed window to front aspect and central heating radiator.