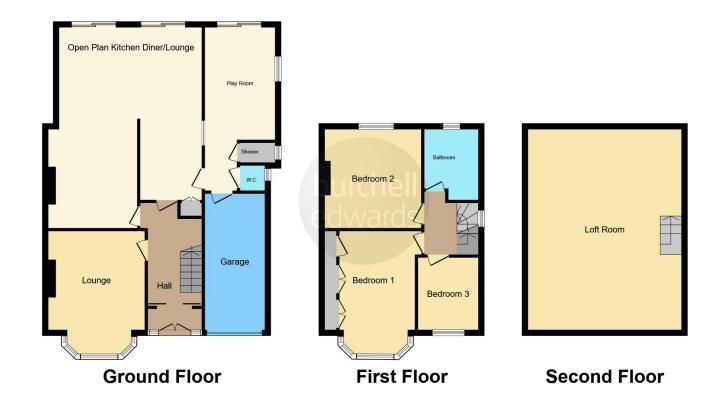

# **Property Description**

Large extended family home comprising of: front driveway and garden; entrance porch; entrance hallway; front lounge; extended kitchen, diner and additional lounge/entertaining space to rear; conservatory play room; downstairs shower room; separate downstairs guest W.C; size garage; first floor landing; three good size bedrooms; family bathroom; loft room with lots of further development potential (STPP).

# **Approach**

Front driveway and garden.

#### **Entrance Porch**

Double glazed windows and door to front aspect.

## **Front Lounge**

15' 8" x 11' 7" ( 4.78m x 3.53m )

Double glazed bay window to front aspect and central heating radiator.

# **Open Plan Living**

18' 3" max x 17' 3" max ( 5.56m max x 5.26m max ) **Kitchen Area** 

Double glazed patio door to rear aspect. Fitted and integrated kitchen with a range of wall and base units with work surfaces over, island, sink and drainer, electric oven, electric hob with cooker hood over, integrated fridge freezer, integrated dishwasher and underfloor heating.

# **Dining Area**

Double glazed patio door to rear aspect and under floor heating.

## **Lounge Area**

Central heating radiator.

### Play Room

14' 5" x 8' 5" ( 4.39m x 2.57m )

Door glazed windows to side aspect and double glazed patio doors to rear aspect. Including:

#### **Shower Room**

Shower cubicle.

## Separate W.C.

W.C

# Landing

### **Bedroom One**

16' 5" x 11' 9" ( 5.00m x 3.58m )

Double glazed window to front aspect, fitted wardrobes and central heating radiator.

### **Bedroom Two**

12' 5" x 11' 9" ( 3.78m x 3.58m )

Double glazed window to rear aspect and central heating radiator.

# **Bedroom Three**

9' 6" x 7' 6" ( 2.90m x 2.29m )

Double glazed window to front aspect and central heating radiator.

# **Family Bathroom**

Double glazed windows to rear and side aspects, shower cubicle, separate bath, hand wash basin, W.C and part tiled.

### **Loft Room**

24' 8" x 18' 2" ( 7.52m x 5.54m )

Double glazed skylight to rear aspect.

### Garage

15' 6" x 17' (4.72m x 5.18m)

Up and over door.