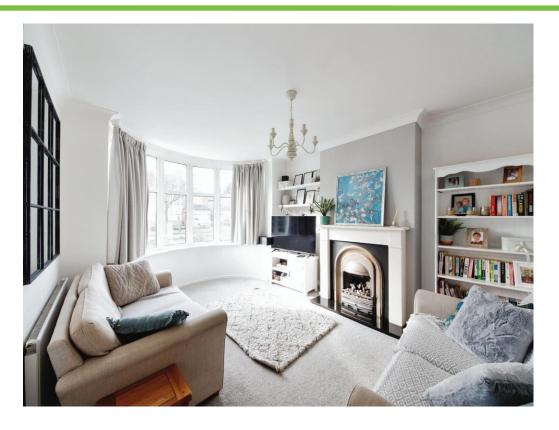

## **Front Lounge**

15' 8" x 11' 7" ( 4.78m x 3.53m )

Double glazed bay window to front aspect and central heating radiator.