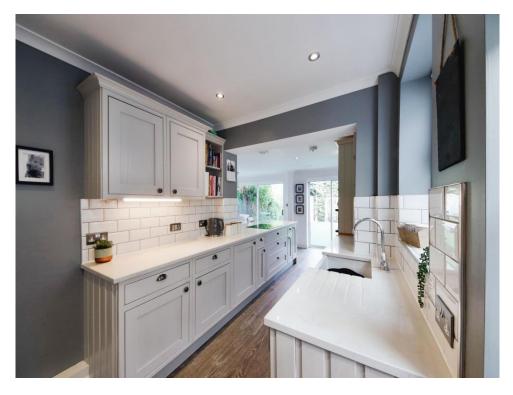

# **Open Plan Living**

18' 3" max x 17' 3" max ( 5.56m max x 5.26m max ) **Kitchen Area** 

Double glazed patio door to rear aspect. Fitted and integrated kitchen with a range of wall and base units with work surfaces over, island, sink and drainer, electric oven, electric hob with cooker hood over, integrated fridge freezer, integrated dishwasher and underfloor heating.

# **Dining Area**

Double glazed patio door to rear aspect and under floor heating.

## **Lounge Area**

Central heating radiator.