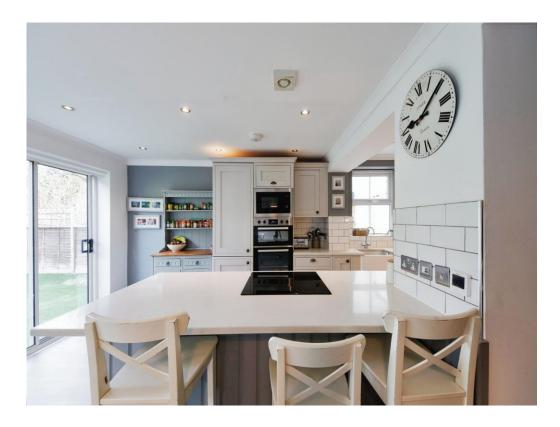

# **Open Plan Living**

18' 3" max x 17' 3" max ( 5.56m max x 5.26m max ) **Kitchen Area** 

Double glazed patio door to rear aspect. Fitted and integrated kitchen with a range of wall and base units with work surfaces over, island, sink and drainer, electric oven, electric hob with cooker hood over, integrated fridge freezer, integrated dishwasher and underfloor heating.

# **Dining Area**

Double glazed patio door to rear aspect and under floor heating.

## **Lounge Area**

Central heating radiator.