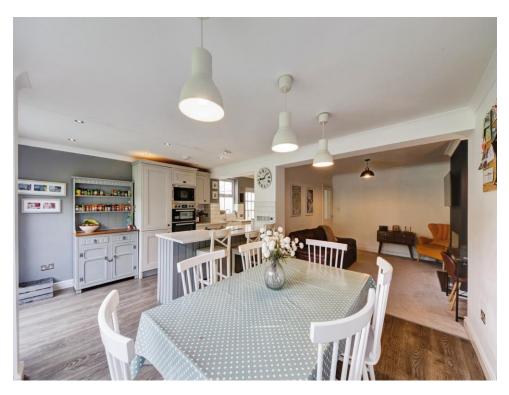

# **Open Plan Living**

18' 3" max x 17' 3" max ( 5.56m max x 5.26m max ) **Kitchen Area** 

Double glazed patio door to rear aspect. Fitted and integrated kitchen with a range of wall and base units with work surfaces over, island, sink and drainer, electric oven, electric hob with cooker hood over, integrated fridge freezer, integrated dishwasher and underfloor heating.

# **Dining Area**

Double glazed patio door to rear aspect and under floor heating.

## **Lounge Area**

Central heating radiator.