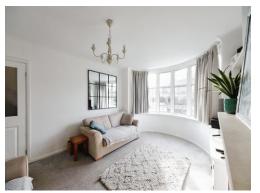

## **Front Lounge**

15' 8" x 11' 7" ( 4.78m x 3.53m )

Double glazed bay window to front aspect and central heating radiator.