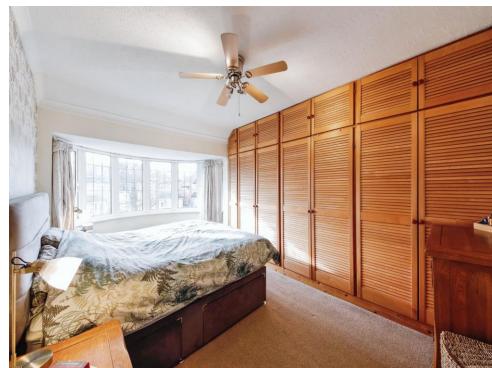

### **Bedroom One**

16' 5" x 11' 9" ( 5.00m x 3.58m )

Double glazed window to front aspect, fitted wardrobes and central heating radiator.

### **Bedroom Two**

12' 5" x 11' 9" ( 3.78m x 3.58m )

Double glazed window to rear aspect and central heating radiator.

# **Bedroom Three**

9' 6" x 7' 6" ( 2.90m x 2.29m )

Double glazed window to front aspect and central heating radiator.