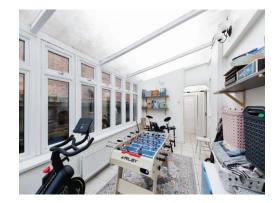

### Play Room

14' 5" x 8' 5" ( 4.39m x 2.57m )

Door glazed windows to side aspect and double glazed patio doors to rear aspect. Including: