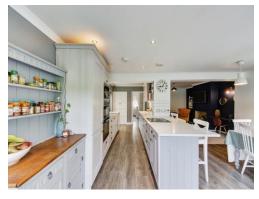

# **Open Plan Living**

18' 3" max x 17' 3" max ( 5.56m max x 5.26m max ) **Kitchen Area** 

Double glazed patio door to rear aspect. Fitted and integrated kitchen with a range of wall and base units with work surfaces over, island, sink and drainer, electric oven, electric hob with cooker hood over, integrated fridge freezer, integrated dishwasher and underfloor heating.

# **Dining Area**

Double glazed patio door to rear aspect and under floor heating.

## **Lounge Area**

Central heating radiator.