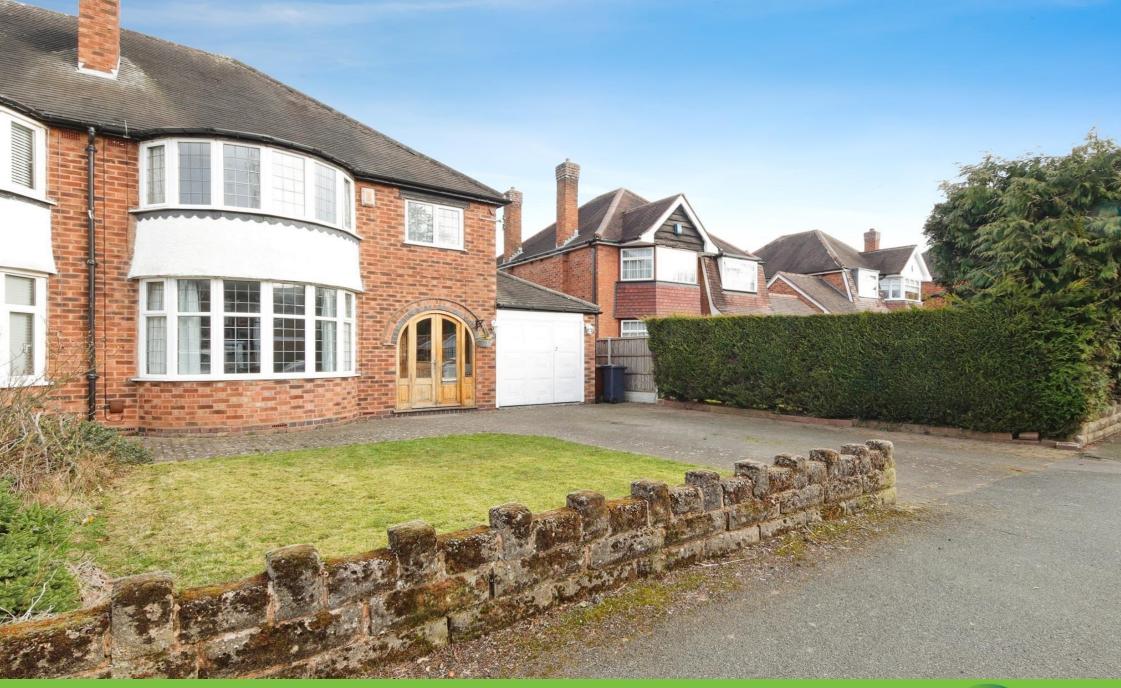

# **Approach**

Front driveway and garden.

#### **Entrance Porch**

Double glazed windows and door to front aspect.

## **Front Lounge**

15' 8" x 11' 7" ( 4.78m x 3.53m )

Double glazed bay window to front aspect and central heating radiator.