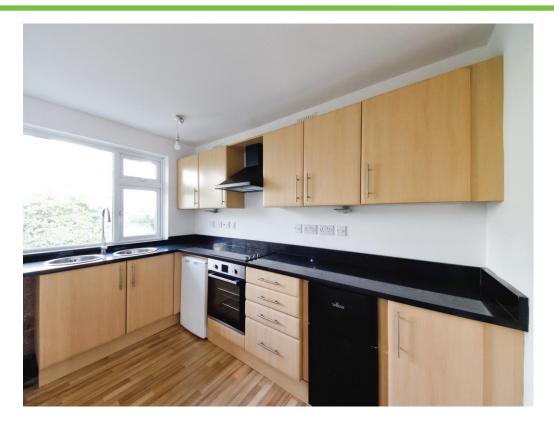

#### Kitchen

12' 3" x 12' 1" ( 3.73m x 3.68m )

L shaped room. Double glazed window to side elevation, a range of wall and base units with work surface over incorporalting a sink with drainer unit, electric oven and hob, cooker hood, washing machine and central heating radiator.