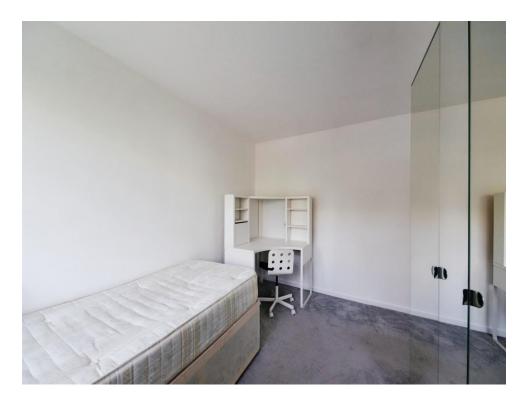

#### **Bedroom Two**

12' 2" x 9' ( 3.71m x 2.74m )

Double glazed window to side elevation and central heating radiator.