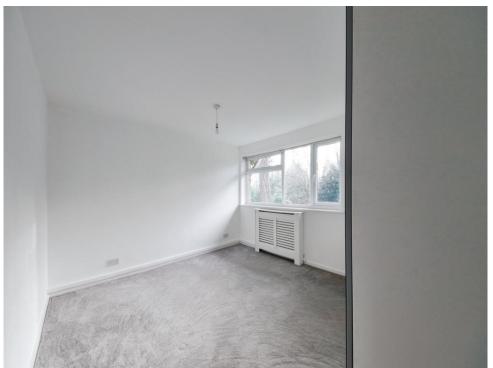

#### **Bedroom Two**

12' 2" x 9' ( 3.71m x 2.74m )

Double glazed window to side elevation and central heating radiator.