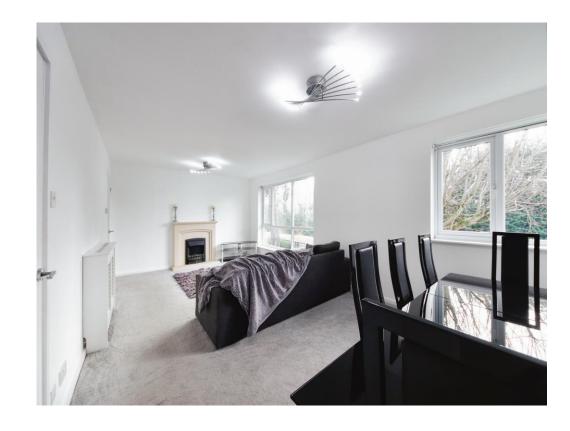

#### Lounge

21' 5" x 11' 6" ( 6.53m x 3.51m )

Double glazed window to side elevation, central heating radiator and electric fire.