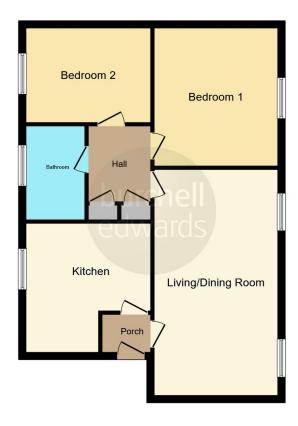

# **Property Description**

Cotsford is located off White House Way in Solihull which is walking distance to local amenaties such as Touchwood Centre, Solihull train station and local schools.

This luxury, first floor apartment offers two fantastic sized double bedrooms, bathroom, a spacious lounge/dining room and modern kitchen.

#### Lounge

21' 5" x 11' 6" ( 6.53m x 3.51m )

Double glazed window to side elevation, central heating radiator and electric fire.

#### Kitchen

12' 3" x 12' 1" ( 3.73m x 3.68m )

L shaped room. Double glazed window to side elevation, a range of wall and base units with work surface over incorporalting a sink with drainer unit, electric oven and hob, cooker hood, washing machine and central heating radiator.

#### **Bedroom One**

13' 5" x 11' 6" ( 4.09m x 3.51m )

Double glazed window to side elevation and central heating radiator.

#### **Bedroom Two**

12' 2" x 9' ( 3.71m x 2.74m )

Double glazed window to side elevation and central heating radiator.

### **Bathroom**

Double glazed window to side elevation, W.C, wash hand basin, shower cubicle, bath, central heating radiator and fully tiled walls.