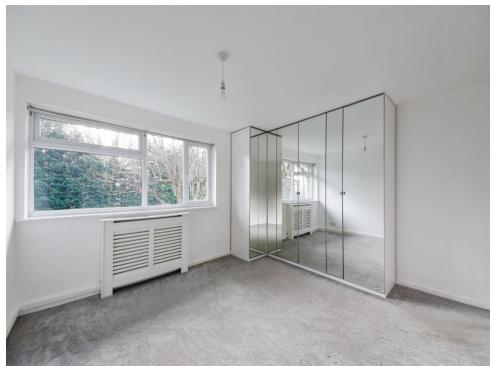

#### **Bedroom One**

13' 5" x 11' 6" ( 4.09m x 3.51m )

Double glazed window to side elevation and central heating radiator.