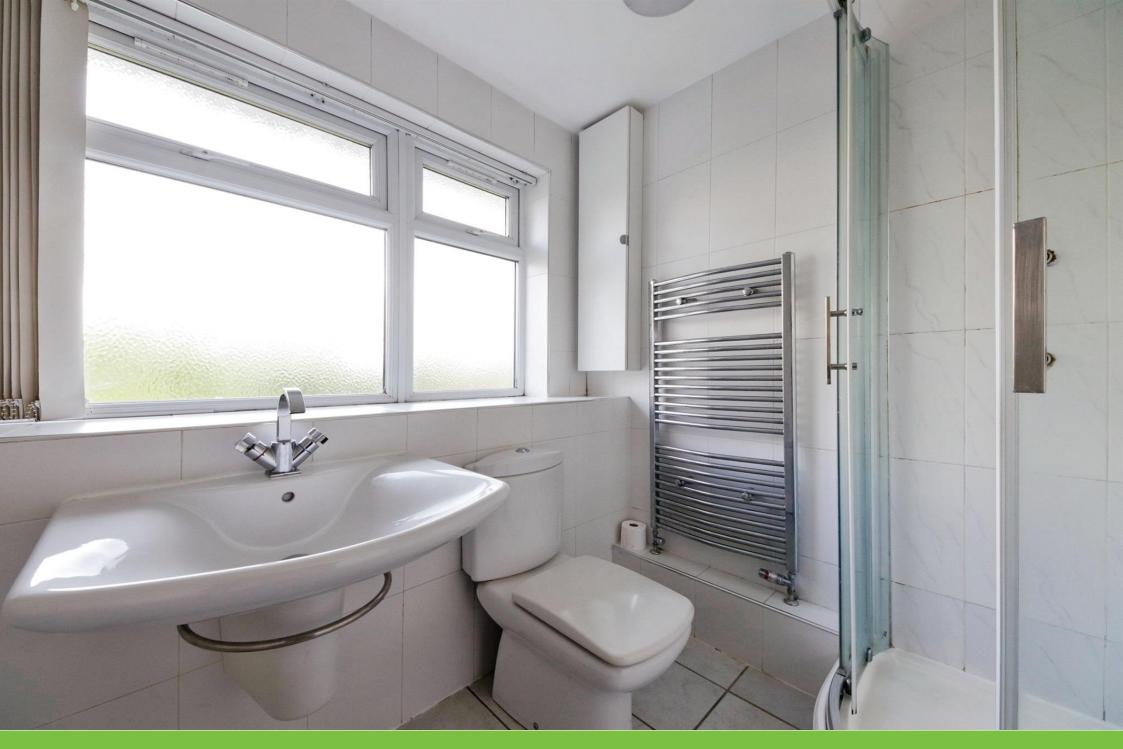

### **Bathroom**

Double glazed window to side elevation, W.C, wash hand basin, shower cubicle, bath, central heating radiator and fully tiled walls.