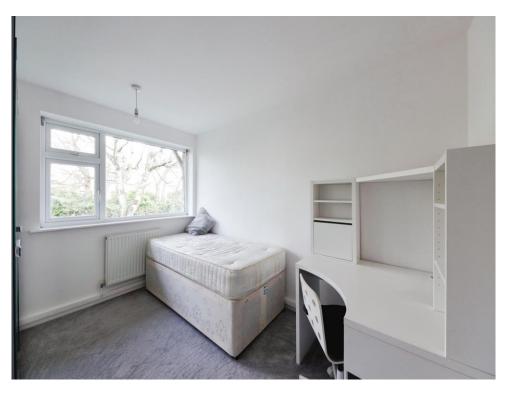

#### **Bedroom One**

13' 5" x 11' 6" ( 4.09m x 3.51m )

Double glazed window to side elevation and central heating radiator.

#### **Bedroom Two**

12' 2" x 9' ( 3.71m x 2.74m )

Double glazed window to side elevation and central heating radiator.