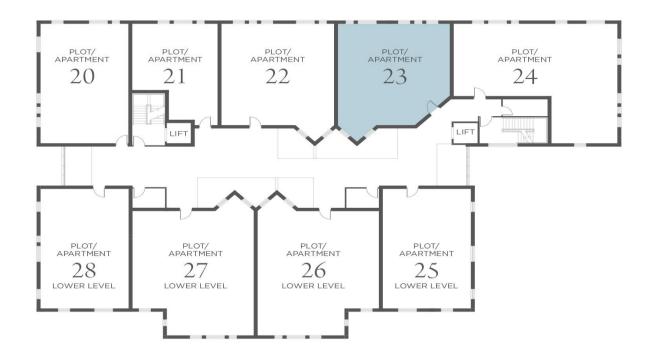

# Apt 23

## Kitchen / Dining / Living

15' max x 33' max ( 4.57m max x 10.06m max )

#### **Bedroom One**

10' 3" max x 18' 9" max ( 3.12m max x 5.71m max )

### **Ensuite**

6' 2" max x 7' 6" max ( 1.88m max x 2.29m max )

#### **Bedroom Two**

9' max x 18' 9" max ( 2.74m max x 5.71m max )

#### **Bathroom**

6' 9" max x 8' 4" max ( 2.06m max x 2.54m max )

## Second Floor

To view this property please contact Burchell Edwards on