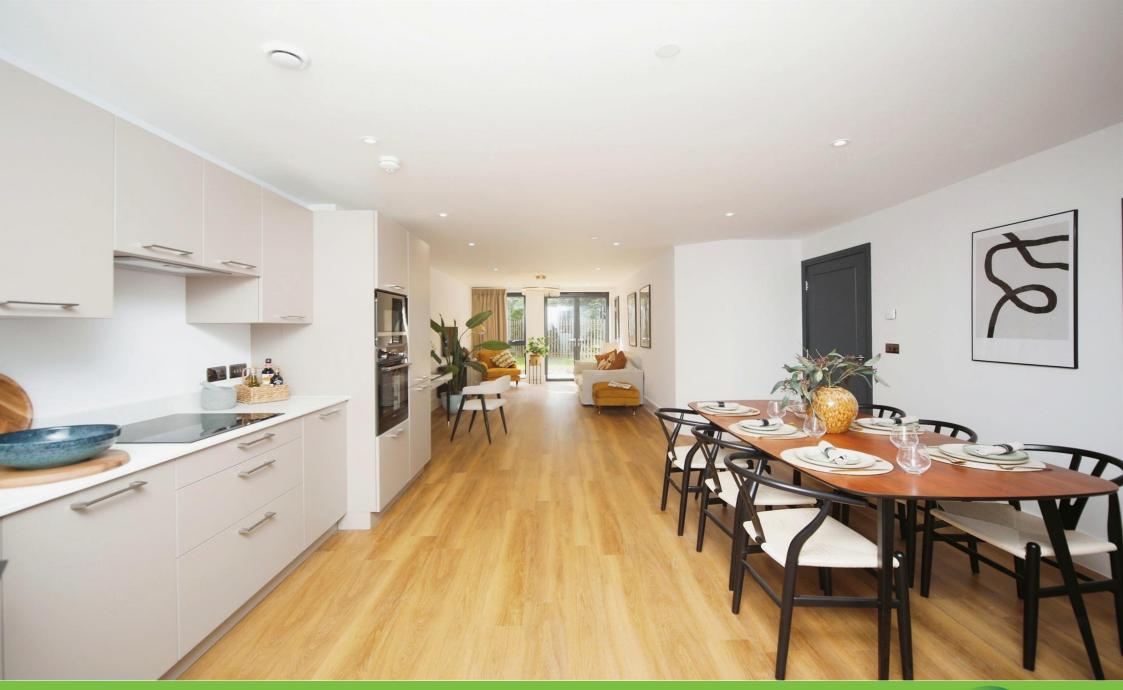

## Kitchen / Dining / Living

15' max x 33' max ( 4.57m max x 10.06m max )

Images shown are for illustrative purposes only and are not plot specific.