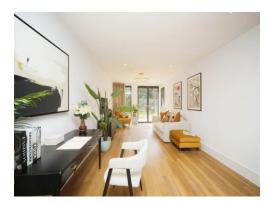

## Kitchen / Dining / Living

15' max x 33' max ( 4.57m max x 10.06m max )

Images shown are for illustrative purposes only and are not plot specific.