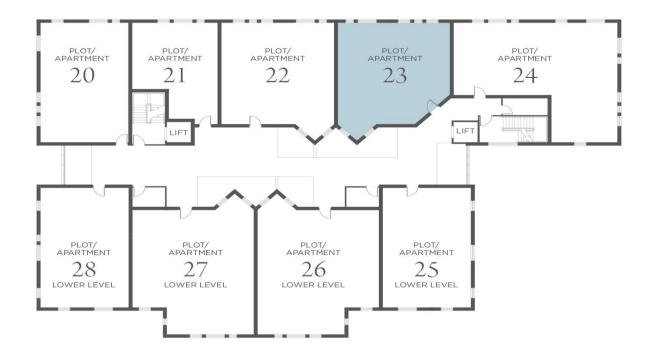

## Apt 23

## Kitchen / Dining / Living

15' max x 33' max ( 4.57m max x 10.06m max )

#### **Bedroom One**

10' 3" max x 18' 9" max (3.12m max x 5.71m max)

### **Ensuite**

6' 2" max x 7' 6" max ( 1.88m max x 2.29m max )

### **Bedroom Two**

.9' max x 18' 9" max ( 2.74m max x 5.71m max )

#### **Bathroom**

6' 9" max x 8' 4" max ( 2.06m max x 2.54m max )

### Second Floor

To view this property please contact Burchell Edwards on