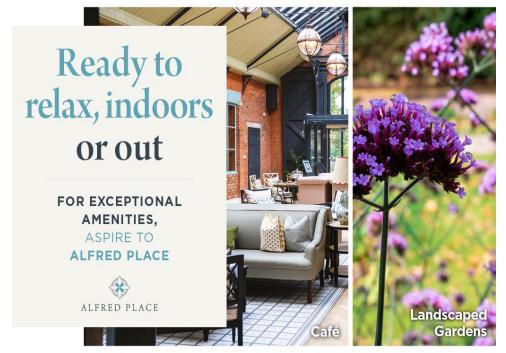

### **Amenities For Residents**

For the exclusive use of Blossomfield Park residents, superb amenities include:

- Library (located within Tudor Grange)
- Lounge Area (located within Tudor Grange)
- Business Hub hotdesking and meeting spaces (located within Tudor Grange)
- WiFi (located within Tudor Grange)
- Gym (located within Tudor Grange)
- Landscaped grounds
- Residents and visitor parking
- State-of-the-art security

Images shown are for illustrative purposes only and are not plot specific.