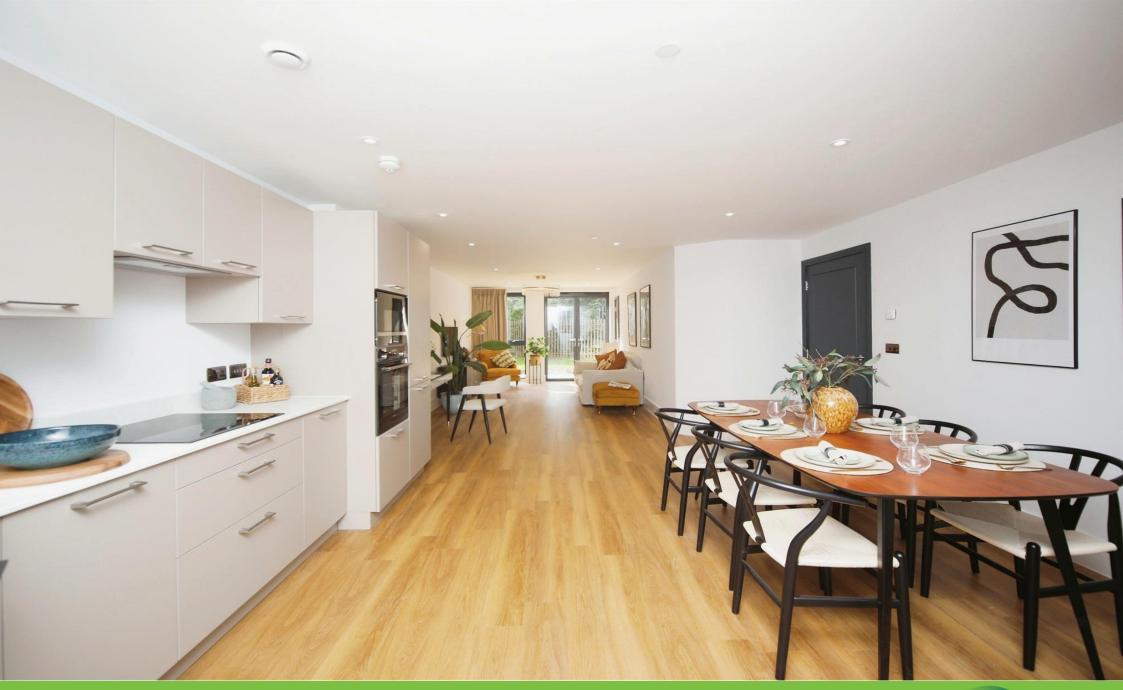

## Kitchen / Dining / Living

15' max x 33' max ( 4.57m max x 10.06m max )

### **About Alfred Place**

Distinctive by design and uncompromising when it comes to quality and specification, Macc Living is proud to offer a portfolio of residences created for modern lifestyles.

Carefully configured and complementing their unique surroundings, each spacious one, two or three bedroom apartment offers generous proportions and fabulous views, inviting in plenty of natural light.

Elegance and sophistication abound with open plan layouts, defined entertaining and dining spaces, king-sized bedrooms, luxury en-suites and in a number of apartments, the versatility to create dedicated space for home working.

For comfort and luxury, you can look forward to high quality fittings throughout, from handmade Charles Yorke and Rational German kitchens, and Grohe and Duravit bathrooms with beautiful Porcelanosa tiles, to state-of-the-art entry and security systems.