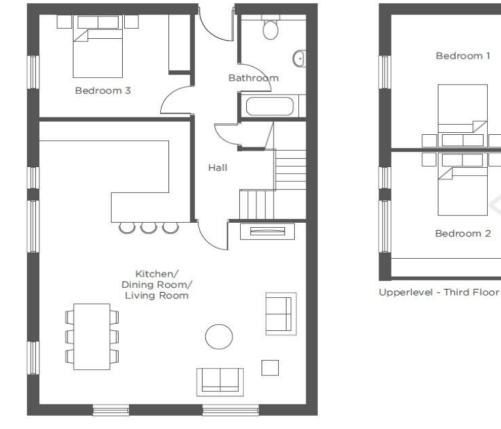

#### Apt 28

Lower Level (2nd Floor)

Kitchen / Dining / Living 24' 3" max x 28' 3" max ( 7.39m max x 8.61m max )

#### Bedroom Three

13' 9" max x 10' 4" max ( 4.19m max x 3.15m max )

#### **Bathroom**

5' 11" max x 10' 4" max ( 1.80m max x 3.15m max )

#### Upper Level (3rd Floor)

#### **Bedroom One**

14' 8" max x 13' 4" max ( 4.47m max x 4.06m max )

Ensuite One

9' 4" max x 5' 4" max ( 2.84m max x 1.63m max )

#### Bedroom Two

14' 8" max x 12' 6" max ( 4.47m max x 3.81m max )

#### **Ensuite Two**

9' 4" max x 5' 4" max ( 2.84m max x 1.63m max )