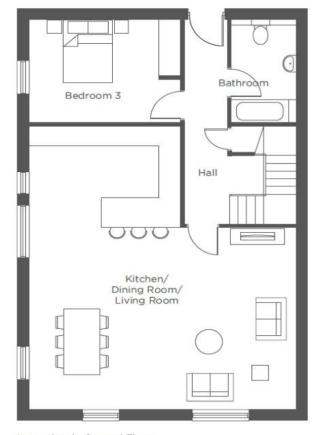

# Lower Level (2nd Floor)

# Kitchen / Dining / Living

24' 3" max x 28' 3" max (7.39m max x 8.61m max)

### **Bedroom Three**

13' 9" max x 10' 4" max ( 4.19m max x 3.15m max )

### **Bathroom**

5' 11" max x 10' 4" max ( 1.80m max x 3.15m max )