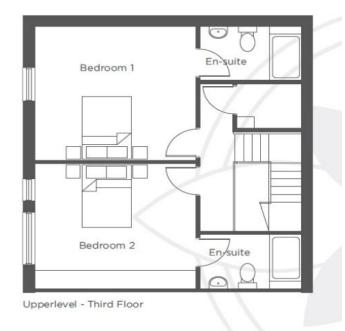

# **Upper Level (3rd Floor)**

### **Bedroom One**

14' 8" max x 13' 4" max ( 4.47m max x 4.06m max )

### **Ensuite One**

9' 4" max x 5' 4" max ( 2.84m max x 1.63m max )

### **Bedroom Two**

14' 8" max x 12' 6" max ( 4.47m max x 3.81m max )

### **Ensuite Two**

9' 4" max x 5' 4" max ( 2.84m max x 1.63m max )