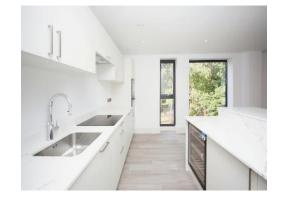

For comfort and luxury, you can look forward to high quality fittings throughout, from handmade Charles Yorke and Rational German kitchens, and Grohe and Duravit bathrooms with beautiful Porcelanosa tiles, to state-of-the-art entry and security systems.

# Kitchen / Dining / Living

24' 3" max x 28' 3" max (7.39m max x 8.61m max)