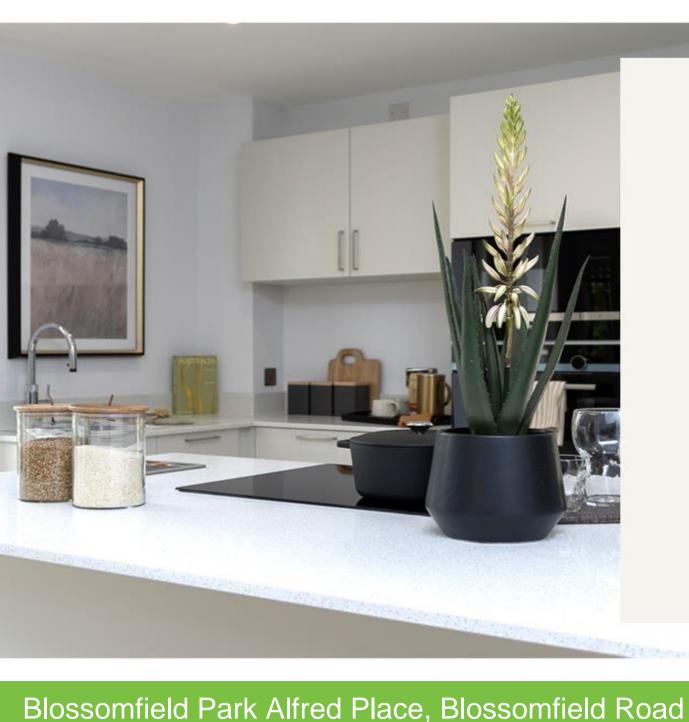

For comfort and luxury, you can look forward to high quality fittings throughout, from handmade Charles Yorke and Rational German kitchens, and Grohe and Duravit bathrooms with beautiful Porcelanosa tiles, to state-of-the-art entry and security systems.

# Kitchen / Dining / Living

24' 3" max x 28' 3" max (7.39m max x 8.61m max)