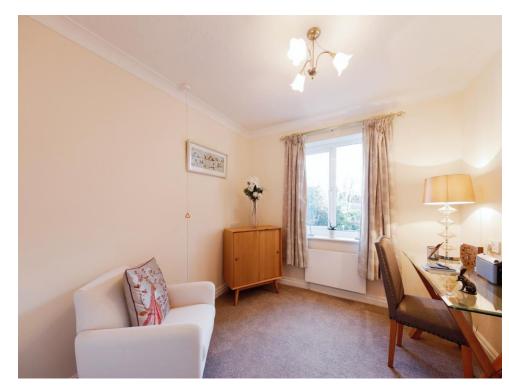

### **Bedroom Two**

9' 2" x 9' 4" ( 2.79m x 2.84m )

Double glazed window to front aspect, central heating radiator and fitted wardrobes.