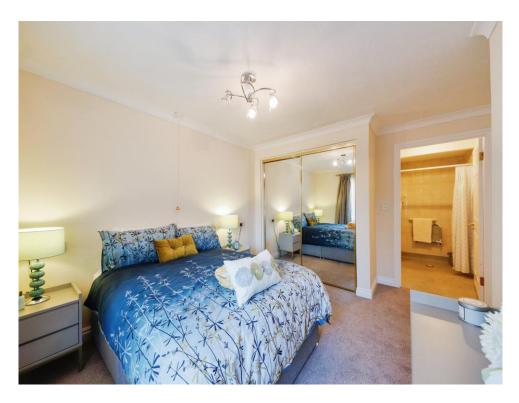

#### **Bedroom One**

14' 5" Max x 11' 10" ( 4.39m Max x 3.61m ) Double glazed window to rear aspect, TV and telephone points, central heating radiator and built-in wardrobes.

### **Bedroom Two**

9' 2" x 9' 4" ( 2.79m x 2.84m )

Double glazed window to front aspect, central heating radiator and fitted wardrobes.