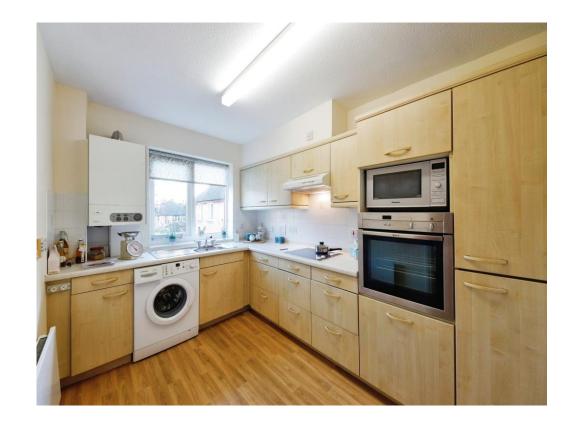

#### Kitchen

12' 3" x 7' 9" ( 3.73m x 2.36m )

Double glazed window to front aspect, a fitted kitchen comprising of a range of wall and base units with work surfaces over, sink and drainer, Gas oven and hob, space and plumbing for a washing machine, fridge/freezer, pantry, central heating radiator and central heating boiler.