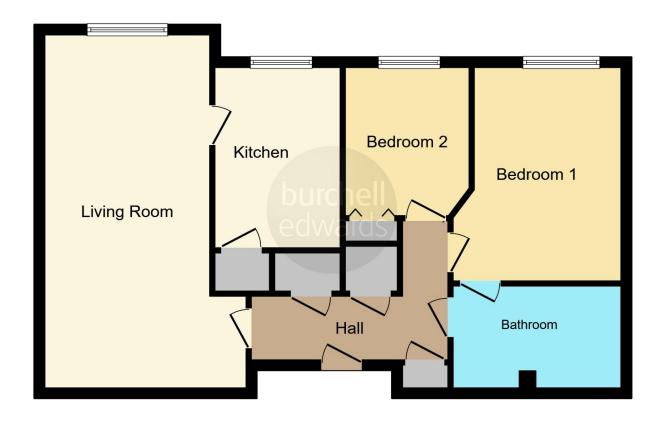

### **Entrance Hall**

door to front aspect, cupboard and central heating radiator.

### Lounge/Diner

22' 8" x 12' 8" ( 6.91m x 3.86m )

Double glazed window to rear aspect, TV and telephone points, central heating radiator.

#### Kitchen

12' 3" x 7' 9" ( 3.73m x 2.36m )

Double glazed window to front aspect, a fitted kitchen comprising of a range of wall and base units with work surfaces over, sink and drainer, Gas oven and hob, space and plumbing for a washing machine, fridge/freezer, pantry, central heating radiator and central heating boiler.

#### **Bedroom One**

14' 5" Max x 11' 10" ( 4.39m Max x 3.61m ) Double glazed window to rear aspect, TV and telephone points, central heating radiator and built-in wardrobes.

### **Bedroom Two**

9' 2" x 9' 4" ( 2.79m x 2.84m )

Double glazed window to front aspect, central heating radiator and fitted wardrobes.

#### **Wet Room**

large walk-in shower, Bath, hand wash basin with vanity storage, WC, extractor fan.

Residential Sales & Lettings | Mortgage Services | Conveyancing | Surveyors | Land & New Homes

This floor plan is for illustrative purposes only. It is not drawn to scale. Any measurements, floor areas (including any total floor area), openings and orientation are approximate. No details are guaranteed, they cannot be relied upon for any purpose and they do not form part of any agreement. No liability is taken for any error, omission or misstatement. A party must rely upon its own inspection(s). Powered by www.focalagent.com