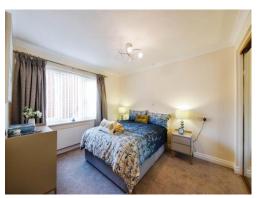

#### **Bedroom One**

14' 5" Max x 11' 10" ( 4.39m Max x 3.61m ) Double glazed window to rear aspect, TV and telephone points, central heating radiator and built-in wardrobes.

### **Bedroom Two**

9' 2" x 9' 4" ( 2.79m x 2.84m )

Double glazed window to front aspect, central heating radiator and fitted wardrobes.