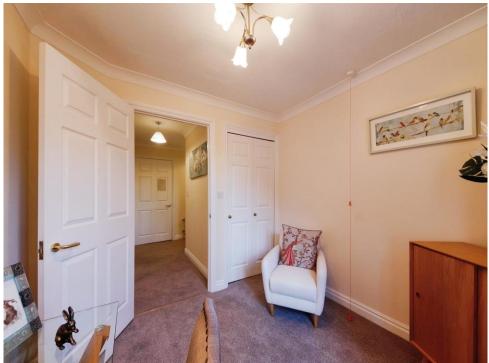

### **Entrance Hall**

door to front aspect, cupboard and central heating radiator.