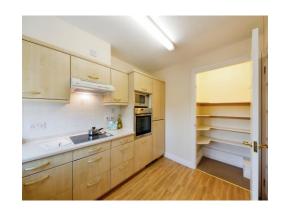

#### Kitchen

12' 3" x 7' 9" ( 3.73m x 2.36m )

Double glazed window to front aspect, a fitted kitchen comprising of a range of wall and base units with work surfaces over, sink and drainer, Gas oven and hob, space and plumbing for a washing machine, fridge/freezer, pantry, central heating radiator and central heating boiler.