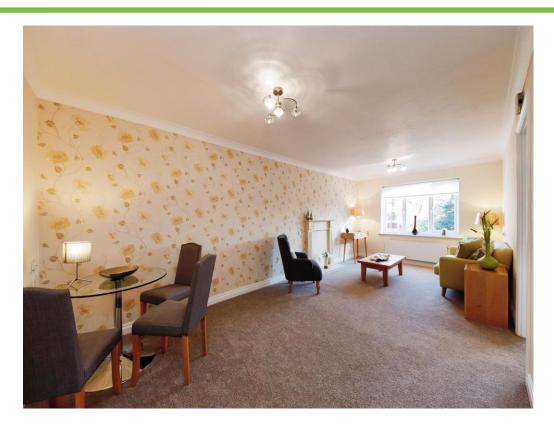

### Lounge/Diner

22' 8" x 12' 8" ( 6.91m x 3.86m )

Double glazed window to rear aspect, TV and telephone points, central heating radiator.