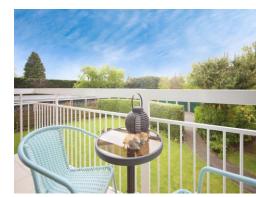

#### Lounge Diner

20' 9" max x 19' 9" max ( 6.32m max x 6.02m max ) Double glazed window to side aspect, double glazed patio doors leading balcony, storage cupboards and wall mounted electric heater. Underfloor heating.