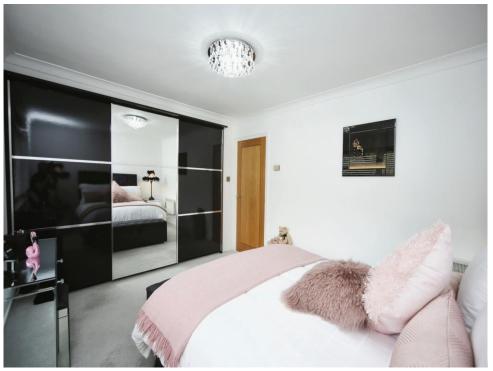

#### **Bedroom One**

 $14^{\prime}$  9" x 10' 2" ( 4.50m x 3.10m ) Double glazed window to side aspect, fitted wardrobes and wall mounter electric heater. Underfloor heating.

#### **Bedroom Two**

12' 4" max x 10' 2" ( 3.76m max x 3.10m ) Double glazed window to side aspect, fitted wardobes and wall mounted heater. Underfloor heating