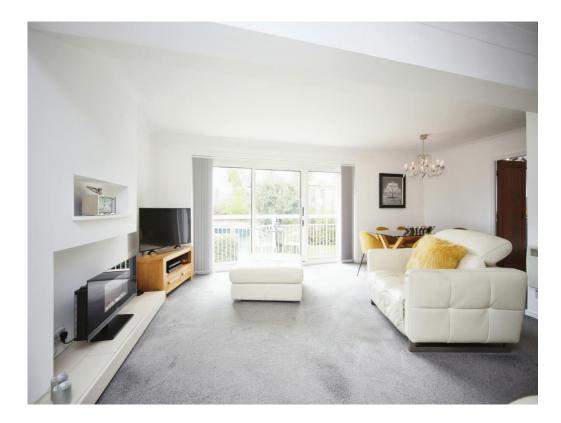

#### Lounge Diner

20' 9" max x 19' 9" max ( 6.32m max x 6.02m max ) Double glazed window to side aspect, double glazed patio doors leading balcony, storage cupboards and wall mounted electric heater. Underfloor heating.