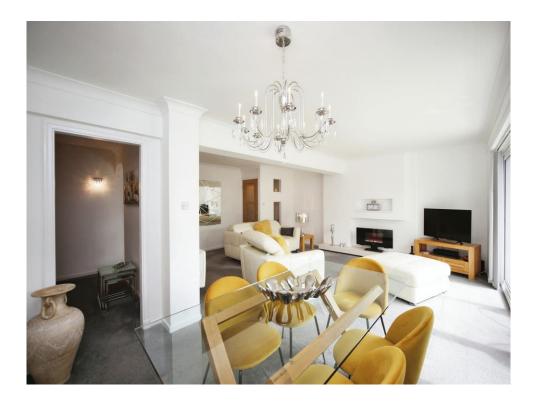

#### Lounge Diner

20' 9" max x 19' 9" max ( 6.32m max x 6.02m max ) Double glazed window to side aspect, double glazed patio doors leading balcony, storage cupboards and wall mounted electric heater. Underfloor heating.