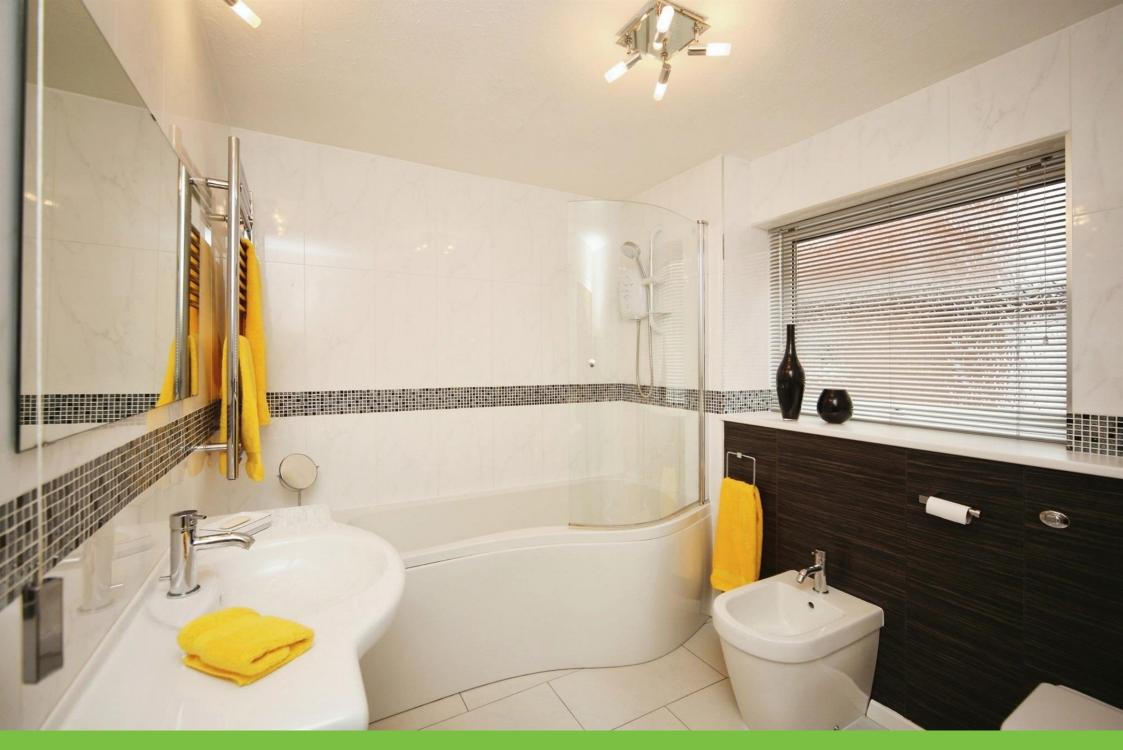

#### Bathroom

Double glazed window to rear aspect, bathroom with shower over, WC and vanity unit. Fully tiled and hot towel rail.