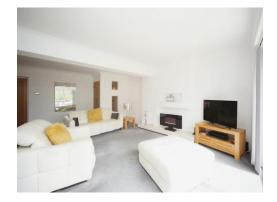

#### Lounge Diner

20' 9" max x 19' 9" max ( 6.32m max x 6.02m max ) Double glazed window to side aspect, double glazed patio doors leading balcony, storage cupboards and wall mounted electric heater. Underfloor heating.