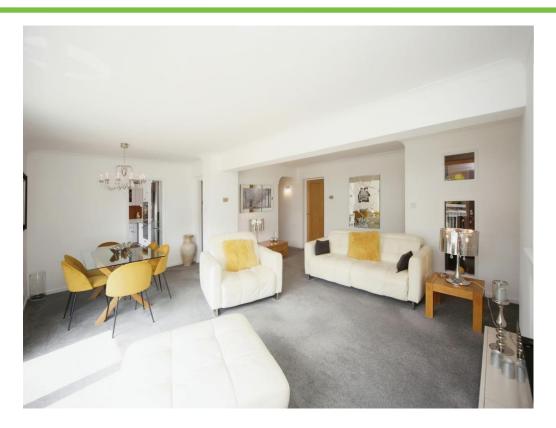

#### Lounge Diner

20' 9" max x 19' 9" max ( 6.32m max x 6.02m max ) Double glazed window to side aspect, double glazed patio doors leading balcony, storage cupboards and wall mounted electric heater. Underfloor heating.