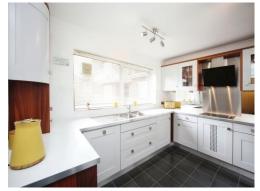

### Kitchen

11' 11" x 9' 11" ( 3.63m x 3.02m )

Range of wall and base units with work surfaces over, sink and drainer, tiled to splashback areas, electric oven, electric hob with cooker hood over, integrated fridge freezer, additional freezer under worktop, integrated microwave, integrated washer dryer and integrated dishwasher. Underfloor heating.