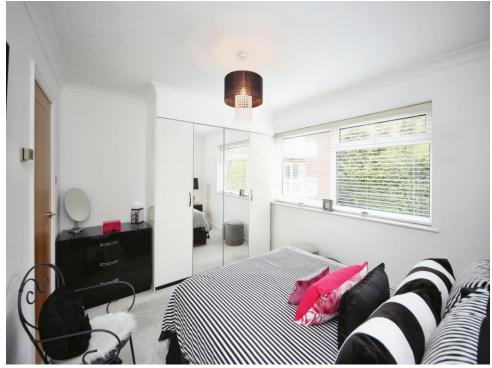

#### **Bedroom One**

 $14^{\prime}$  9" x 10' 2" ( 4.50m x 3.10m ) Double glazed window to side aspect, fitted wardrobes and wall mounter electric heater. Underfloor heating.

#### **Bedroom Two**

12' 4" max x 10' 2" ( 3.76m max x 3.10m ) Double glazed window to side aspect, fitted wardobes and wall mounted heater. Underfloor heating