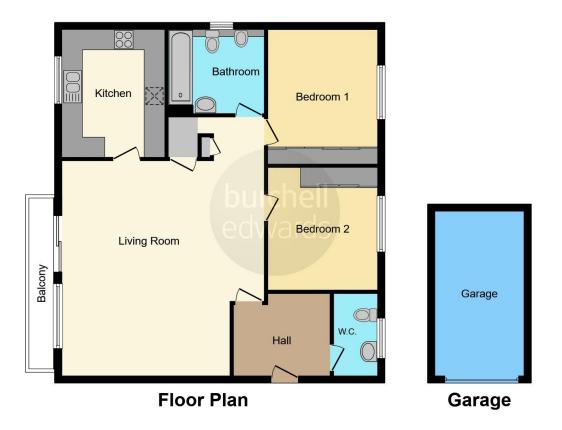

Nearby transport links with bus stop on Hampton Lane and very easy motorway access.

Comprising of gated entrance; communal entrance; entrance hallway; guest WC; large lounge diner; south facing balcony; separate integrated and fitted kitchen; re-fitted bathroom; two double bedrooms; scenic communal grounds; garage and further parking. Underfloor heating in lounge, kitchen and bedrooms.

#### Approach

Gated development with parking to front, scenic communal grounds and garage with electric door located to rear. Communal security operated door with remote fob.

#### **Entrance Hallway**

Door to front aspect, intercom system (with remote security control pad) and internal single glazed window giving natural light from lounge.

#### **Guest Cloakroom**

Double glazed window to side aspect, vanity unit and W.C.

#### Lounge Diner

20' 9" max x 19' 9" max ( 6.32m max x 6.02m max ) Double glazed window to side aspect, double glazed patio doors leading balcony, storage cupboards and wall mounted electric heater. Underfloor heating.

### Kitchen

11' 11" x 9' 11" ( 3.63m x 3.02m )

Range of wall and base units with work surfaces over, sink and drainer, tiled to splashback areas, electric oven, electric hob with cooker hood over, integrated fridge freezer, additional freezer under worktop, integrated microwave, integrated washer dryer and integrated dishwasher. Underfloor heating.

#### **Bedroom One**

 $14^{\prime}$  9" x 10' 2" ( 4.50m x 3.10m ) Double glazed window to side aspect, fitted wardrobes and wall mounter electric heater. Underfloor heating.

#### **Bedroom Two**

12' 4" max x 10' 2" ( 3.76m max x 3.10m ) Double glazed window to side aspect, fitted wardobes and wall mounted heater. Underfloor heating

#### Bathroom

Double glazed window to rear aspect, bathroom with shower over, WC and vanity unit. Fully tiled and hot towel rail.

#### Garage

Up and over electric door. Situated in separate block.

Residential Sales & Lettings | Mortgage Services | Conveyancing | Surveyors | Land & New Homes

To view this property please contact Burchell Edwards on