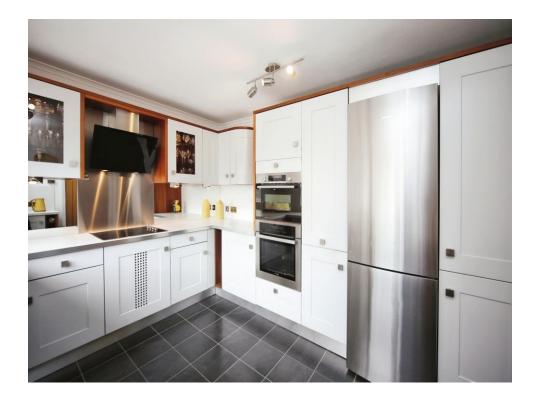

### Kitchen

11' 11" x 9' 11" ( 3.63m x 3.02m )

Range of wall and base units with work surfaces over, sink and drainer, tiled to splashback areas, electric oven, electric hob with cooker hood over, integrated fridge freezer, additional freezer under worktop, integrated microwave, integrated washer dryer and integrated dishwasher. Underfloor heating.