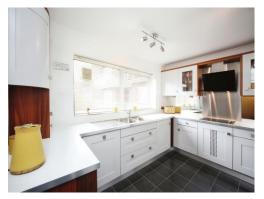

#### Kitchen

11' 11" x 9' 11" ( 3.63m x 3.02m )

Range of wall and base units with work surfaces over, sink and drainer, tiled to splashback areas, electric oven, electric hob with cooker hood over, integrated fridge freezer, additional freezer under worktop, integrated microwave, integrated washer dryer and integrated dishwasher. Underfloor heating.