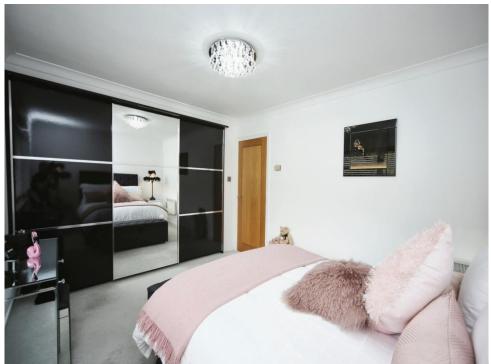

#### **Bedroom One**

.14' 9" x 10' 2" ( 4.50m x 3.10m )

Double glazed window to side aspect, fitted wardrobes and wall mounter electric heater. Underfloor heating.

### **Bedroom Two**

12' 4" max x 10' 2" ( 3.76m max x 3.10m )

Double glazed window to side aspect, fitted wardobes and wall mounted heater. Underfloor heating