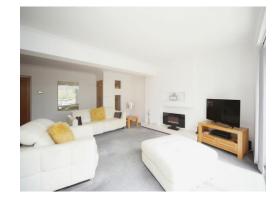

## **Lounge Diner**

20' 9" max x 19' 9" max ( 6.32m max x 6.02m max ) Double glazed window to side aspect, double glazed patio doors leading balcony, storage cupboards and wall mounted electric heater. Underfloor heating.