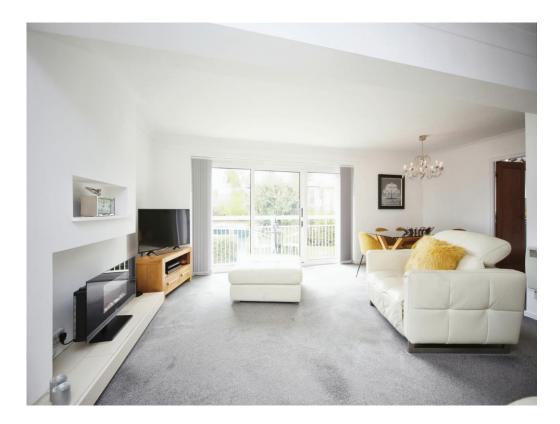

## **Lounge Diner**

20' 9" max x 19' 9" max ( 6.32m max x 6.02m max ) Double glazed window to side aspect, double glazed patio doors leading balcony, storage cupboards and wall mounted electric heater. Underfloor heating.