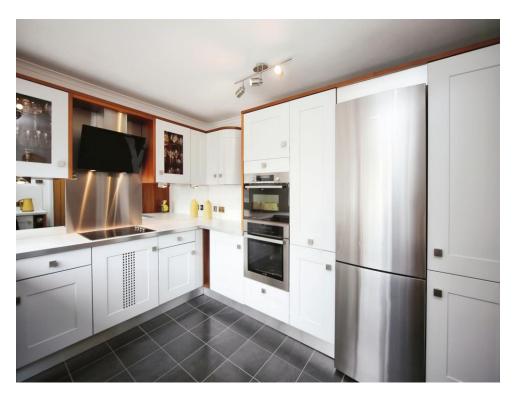

#### Kitchen

11' 11" x 9' 11" ( 3.63m x 3.02m )

Range of wall and base units with work surfaces over, sink and drainer, tiled to splashback areas, electric oven, electric hob with cooker hood over, integrated fridge freezer, additional freezer under worktop, integrated microwave, integrated washer dryer and integrated dishwasher. Underfloor heating.