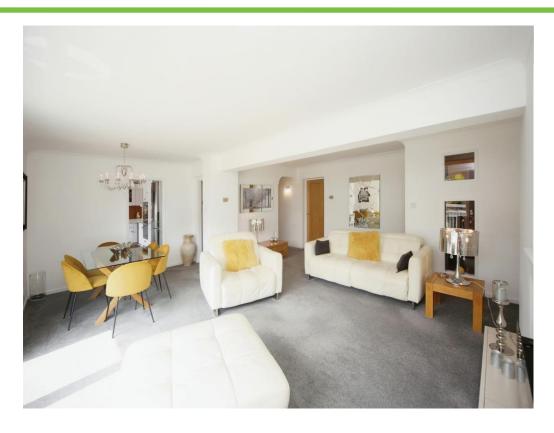

## **Lounge Diner**

20' 9" max x 19' 9" max ( 6.32m max x 6.02m max ) Double glazed window to side aspect, double glazed patio doors leading balcony, storage cupboards and wall mounted electric heater. Underfloor heating.