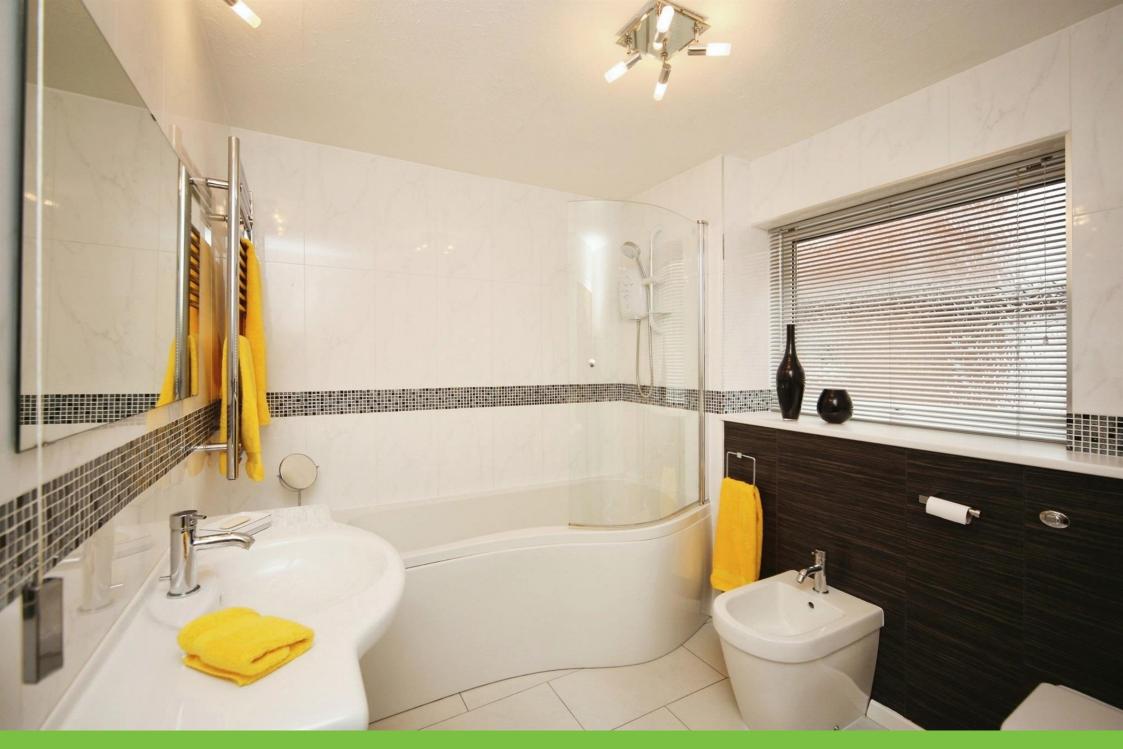

### Bathroom

Double glazed window to rear aspect, bathroom with shower over, WC and vanity unit. Fully tiled and hot towel rail.