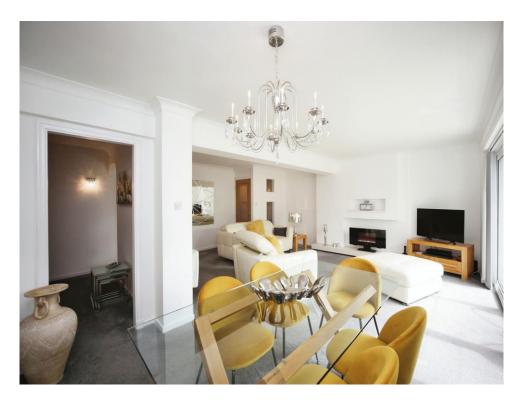

## **Lounge Diner**

20' 9" max x 19' 9" max ( 6.32m max x 6.02m max ) Double glazed window to side aspect, double glazed patio doors leading balcony, storage cupboards and wall mounted electric heater. Underfloor heating.