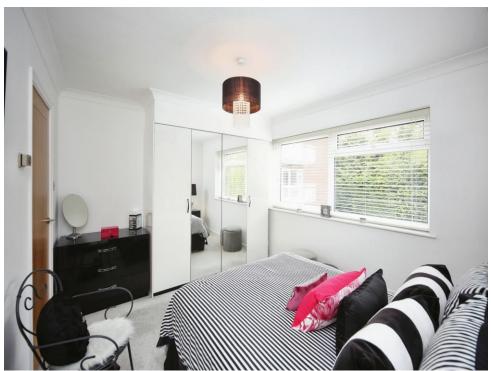

#### **Bedroom One**

.14' 9" x 10' 2" ( 4.50m x 3.10m )

Double glazed window to side aspect, fitted wardrobes and wall mounter electric heater. Underfloor heating.

### **Bedroom Two**

12' 4" max x 10' 2" ( 3.76m max x 3.10m )

Double glazed window to side aspect, fitted wardobes and wall mounted heater. Underfloor heating