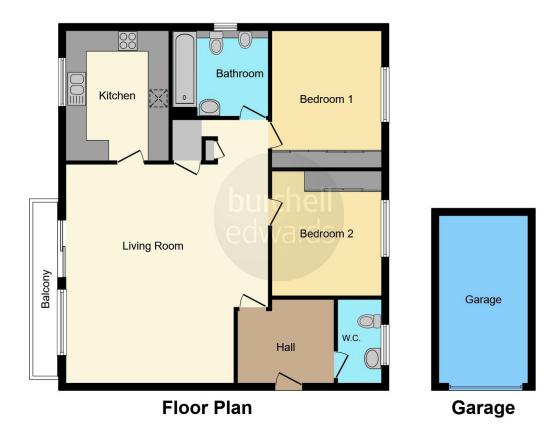

### **Approach**

Gated development with parking to front, scenic communal grounds and garage with electric door located to rear. Communal security operated door with remote fob.

### **Entrance Hallway**

Door to front aspect, intercom system (with remote security control pad) and internal single glazed window giving natural light from lounge.

#### **Guest Cloakroom**

Double glazed window to side aspect, vanity unit and W.C.

## **Lounge Diner**

20' 9" max x 19' 9" max ( 6.32m max x 6.02m max ) Double glazed window to side aspect, double glazed patio doors leading balcony, storage cupboards and wall mounted electric heater. Underfloor heating.

#### Kitchen

11' 11" x 9' 11" ( 3.63m x 3.02m )

Range of wall and base units with work surfaces over, sink and drainer, tiled to splashback areas, electric oven, electric hob with cooker hood over, integrated fridge freezer, additional freezer under worktop, integrated microwave, integrated washer dryer and integrated dishwasher. Underfloor heating.

#### **Bedroom One**

.14' 9" x 10' 2" ( 4.50m x 3.10m )

Double glazed window to side aspect, fitted wardrobes and wall mounter electric heater. Underfloor heating.

### **Bedroom Two**

12' 4" max x 10' 2" ( 3.76m max x 3.10m )

Double glazed window to side aspect, fitted wardobes and wall mounted heater. Underfloor heating

### Bathroom

Double glazed window to rear aspect, bathroom with shower over, WC and vanity unit. Fully tiled and hot towel rail.

### Garage

Up and over electric door. Situated in separate block.

Residential Sales & Lettings | Mortgage Services | Conveyancing | Surveyors | Land & New Homes

This floor plan is for illustrative purposes only. It is not drawn to scale. Any measurements, floor areas (including any total floor area), openings and orientation are approximate. No details are guaranteed, they cannot be relied upon for any purpose and they do not form part of any agreement. No liability is taken for any error, omission or misstatement. A party must rely upon its own inspection(s). Powered by www.focalagent.com