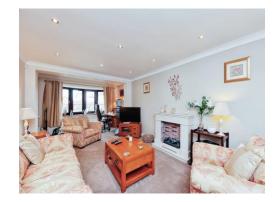

## **Family Room**

22' 1" x 11' 7" ( 6.73m x 3.53m )

Double glazed conservatory extension with windows and door to rear elevation, great size living area and central heating radiator.