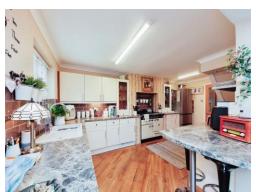

#### Kitchen

.9' 7" x 18' 11" ( 2.92m x 5.77m )

Double glazed window to rear elevation, a range of wall and base units with work surface over incorporating a sink with drainer unit, integrtaed dishwasher, space for fridge

freezer, space for aga freestanding cooker and breakfast bar.