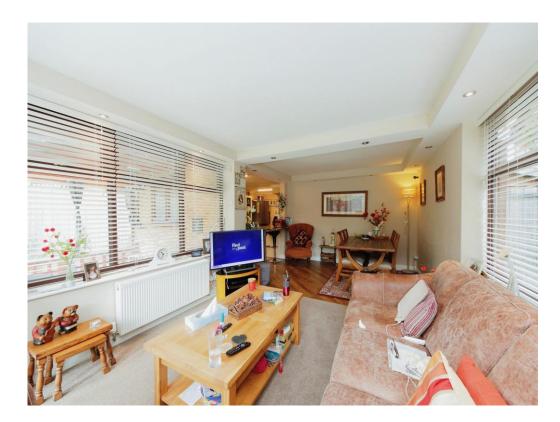

## Lounge

22' 7" x 11' 7" ( 6.88m x 3.53m )

Double glazed bay window to front elevation and central heating radiator.

## **Family Room**

22' 1" x 11' 7" ( 6.73m x 3.53m )

Double glazed conservatory extension with windows and door to rear elevation, great size living area and central heating radiator.