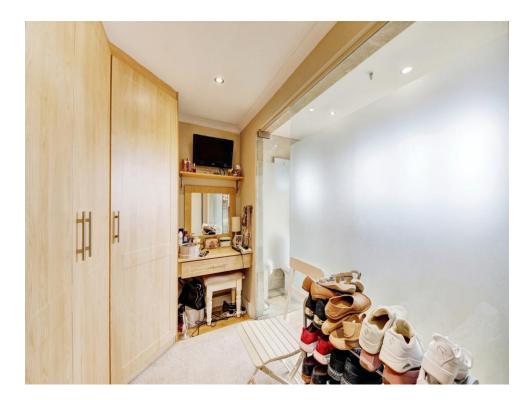

#### **Bedroom One**

17' 7" x 11' 8" ( 5.36m x 3.56m )

Double glazed window to front elevation, built in wardrobes and central heating radiator.

## **En-Suite**

Double glazed window to front elevation, wash hand basin, W.C, shower cubicle, fully tiled and central heating radiator.