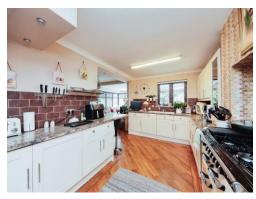

#### Kitchen

.9' 7" x 18' 11" ( 2.92m x 5.77m )

Double glazed window to rear elevation, a range of wall and base units with work surface over incorporating a sink with drainer unit, integrtaed dishwasher, space for fridge

freezer, space for aga freestanding cooker and breakfast bar.