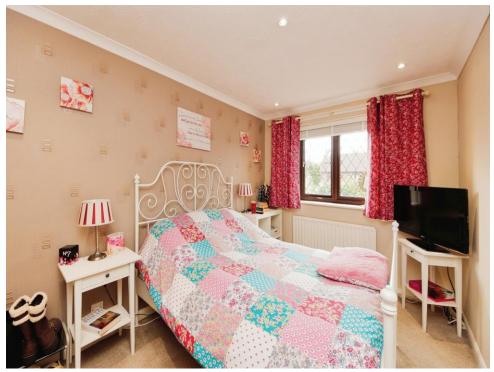

#### **Bedroom Two**

12' 2" x 8' 2" ( 3.71m x 2.49m )

Double glazed window to rear elevation and central heating radiator.

## **Bedroom Three**

8' 11" x 6' 6" ( 2.72m x 1.98m )

Double glazed window to rear elevation asnd central heating radiator.

#### **Bedroom Four**

6' 5" x 8' 11" ( 1.96m x 2.72m )

Double glazed window to rear elevation.