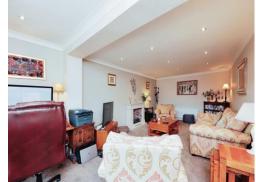

## **Family Room**

22' 1" x 11' 7" ( 6.73m x 3.53m )

Double glazed conservatory extension with windows and door to rear elevation, great size living area and central heating radiator.