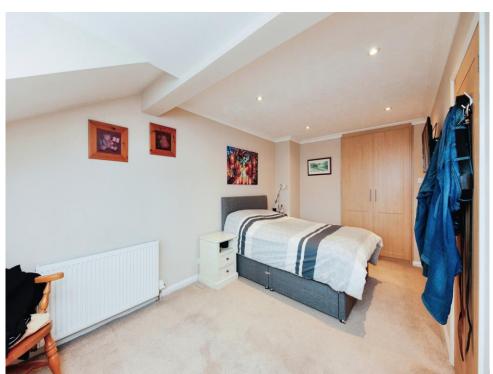

#### **Bedroom Two**

12' 2" x 8' 2" ( 3.71m x 2.49m )

Double glazed window to rear elevation and central heating radiator.

## **Bedroom Three**

8' 11" x 6' 6" ( 2.72m x 1.98m )

Double glazed window to rear elevation asnd central heating radiator.

#### **Bedroom Four**

6' 5" x 8' 11" ( 1.96m x 2.72m )

Double glazed window to rear elevation.