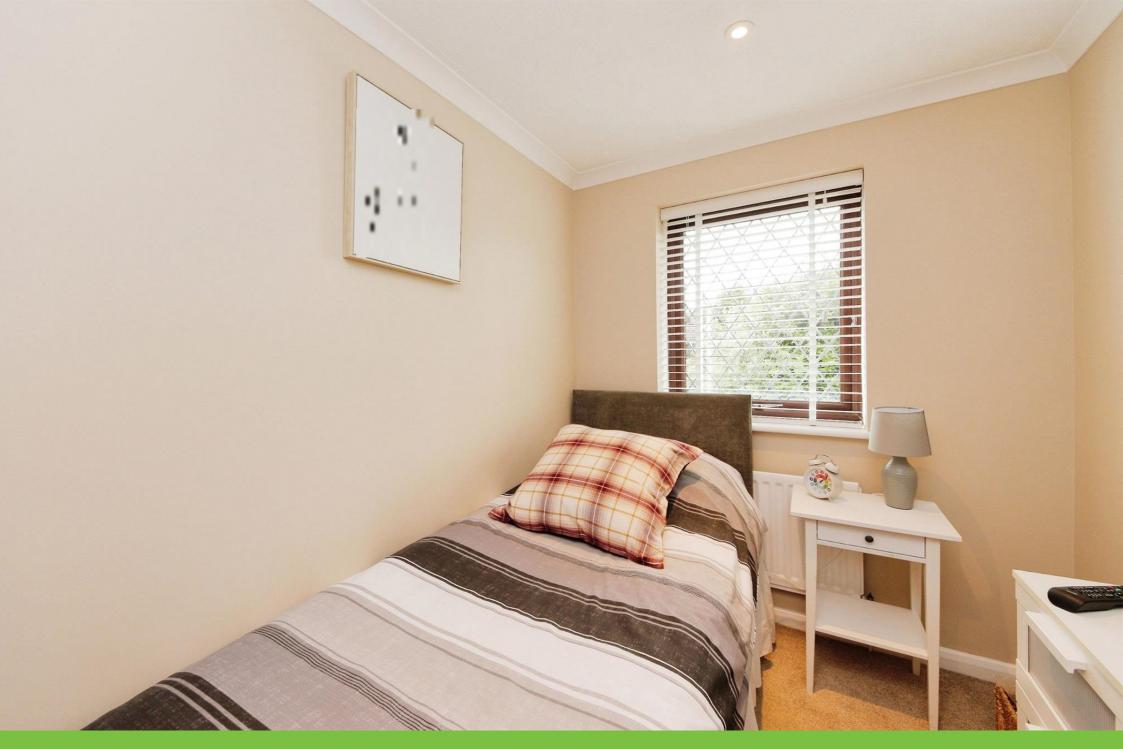

#### **Bedroom Two**

12' 2" x 8' 2" ( 3.71m x 2.49m )

Double glazed window to rear elevation and central heating radiator.

## **Bedroom Three**

8' 11" x 6' 6" ( 2.72m x 1.98m )

Double glazed window to rear elevation asnd central heating radiator.

#### **Bedroom Four**

6' 5" x 8' 11" ( 1.96m x 2.72m )

Double glazed window to rear elevation.