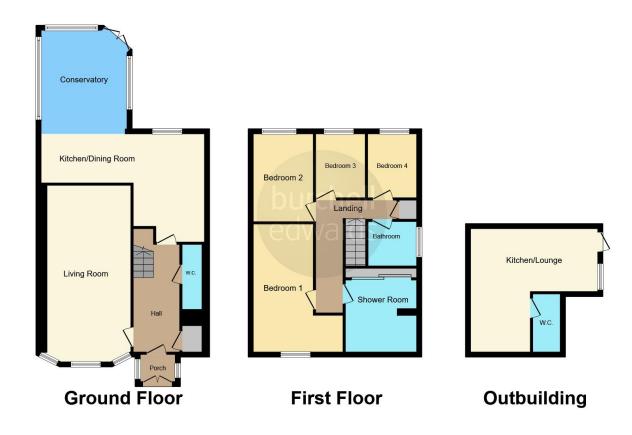

## **Property Description**

Situated on the very popular Monkspath estate with great access to local amenities, bus routes, road and motorway network, train station and Solihull town centre. Also within catchment for popular local schools and ample green park space close by. This large Detached four bedroom house has large master bedroom benefiting from private dressing room & en-suite shower room, three further bedrooms, family bathroom, downstairs WC, two reception areas, fitted kitchen/diner and large conservatory. External garage which has been part converted in to annex/office whilst still providing ample storage space, gated driveway and front lawn, rear enclosed garden with side access.

#### **Reception Porch**

Double glazed door and window to front elevation.

#### **Guest W.C**

Wash hand basin, W.C and central heating radiator.

## Lounge

22' 7" x 11' 7" ( 6.88m x 3.53m )

Double glazed bay window to front elevation and central heating radiator.

## **Family Room**

22' 1" x 11' 7" ( 6.73m x 3.53m )

Double glazed conservatory extension with windows and door to rear elevation, great size living area and central heating radiator.

#### Kitchen

.9' 7" x 18' 11" ( 2.92m x 5.77m )

Double glazed window to rear elevation, a range of wall and base units with work surface over incorporating a sink with drainer unit, integrtaed dishwasher, space for fridge

## Landing

Loft access, airing cupboard and doors off to:

#### **Bedroom One**

17' 7" x 11' 8" ( 5.36m x 3.56m )

Double glazed window to front elevation, built in wardrobes and central heating radiator.

## **En-Suite**

Double glazed window to front elevation, wash hand basin, W.C, shower cubicle, fully tiled and central heating radiator.

#### **Bedroom Two**

12' 2" x 8' 2" ( 3.71m x 2.49m )

Double glazed window to rear elevation and central heating radiator.

## **Bedroom Three**

8' 11" x 6' 6" ( 2.72m x 1.98m )

Double glazed window to rear elevation asnd central heating radiator.

#### **Bedroom Four**

6' 5" x 8' 11" ( 1.96m x 2.72m )

Double glazed window to rear elevation.

#### **Bathroom**

Double glazed window to side elevation, bath with shower over, wash hand basin, W.C, fully tiled and central heating radiator.

## Garage

Up and over door, power supply and light point.

#### Annex/ Office

17'  $\max x$  16' 11"  $\max (5.18m \max x 5.16m \max)$  L shaped room. Double glazed door and window to front elevation, plumbing, power supply and light points.

#### **Guest W.C**

Wash hand basin, W.C and central heating radiator.

Residential Sales & Lettings | Mortgage Services | Conveyancing | Surveyors | Land & New Homes

This floor plan is for illustrative purposes only. It is not drawn to scale. Any measurements, floor areas (including any total floor area), openings and orientation are approximate. No details are guaranteed, they cannot be relied upon for any purpose and they do not form part of any agreement. No liability is taken for any error, omission or misstatement. A party must rely upon its own inspection(s). Powered by www.focalagent.com