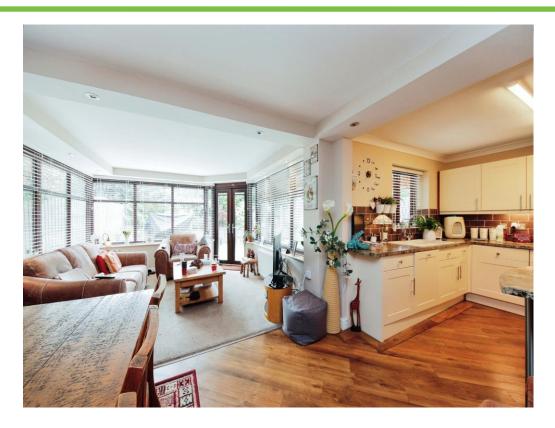

## **Family Room**

22' 1" x 11' 7" ( 6.73m x 3.53m )

Double glazed conservatory extension with windows and door to rear elevation, great size living area and central heating radiator.

#### Kitchen

.9' 7" x 18' 11" ( 2.92m x 5.77m )

Double glazed window to rear elevation, a range of wall and base units with work surface over incorporating a sink with drainer unit, integrtaed dishwasher, space for fridge