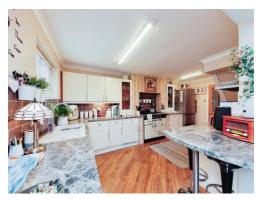

#### Kitchen

.9' 7" x 18' 11" ( 2.92m x 5.77m )

Double glazed window to rear elevation, a range of wall and base units with work surface over incorporating a sink with drainer unit, integrtaed dishwasher, space for fridge

freezer, space for aga freestanding cooker and breakfast bar.