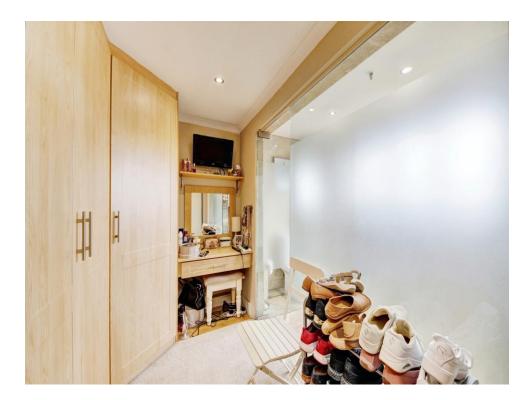

#### **Bedroom One**

17' 7" x 11' 8" (5.36m x 3.56m)

Double glazed window to front elevation, built in wardrobes and central heating radiator.

#### **En-Suite**

Double glazed window to front elevation, wash hand basin, W.C, shower cubicle, fully tiled and central heating radiator.