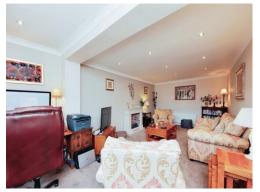

## Lounge

22' 7" x 11' 7" ( 6.88m x 3.53m )

Double glazed bay window to front elevation and central heating radiator.

## **Family Room**

22' 1" x 11' 7" ( 6.73m x 3.53m )

Double glazed conservatory extension with windows and door to rear elevation, great size living area and central heating radiator.