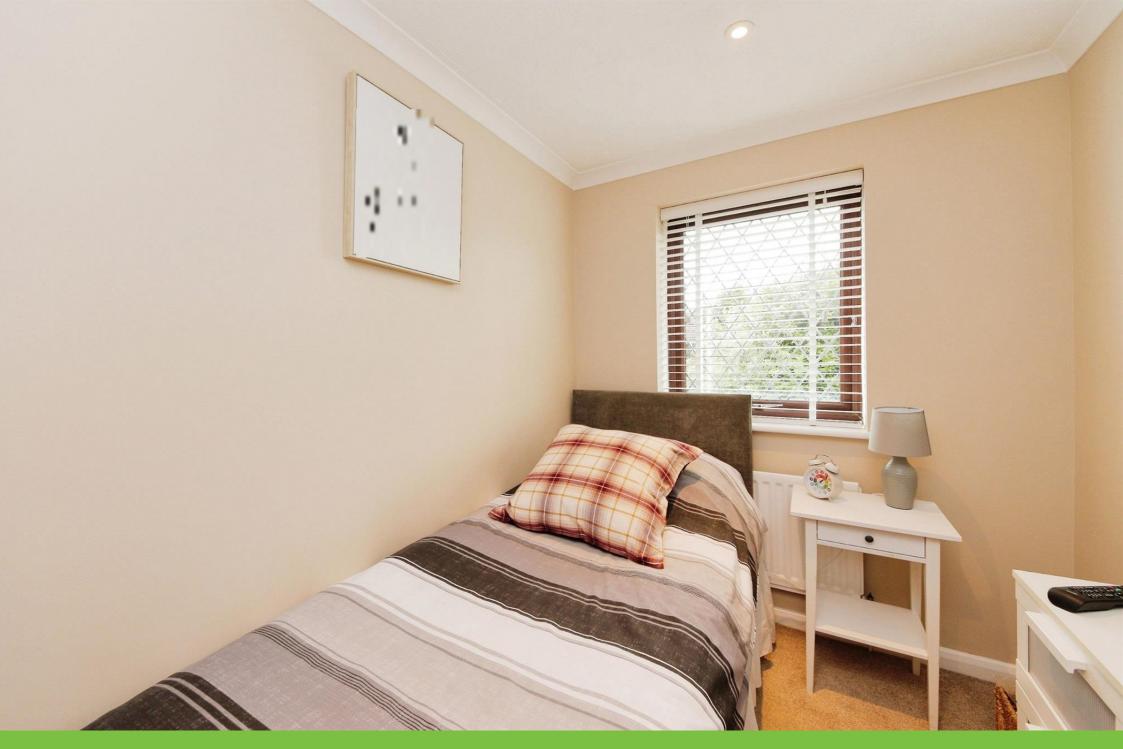

#### **Bedroom Two**

12' 2" x 8' 2" ( 3.71m x 2.49m )

Double glazed window to rear elevation and central heating radiator.

#### **Bedroom Three**

8' 11" x 6' 6" ( 2.72m x 1.98m )

Double glazed window to rear elevation asnd central heating radiator.

#### **Bedroom Four**

6'5" x 8' 11" (1.96m x 2.72m)

Double glazed window to rear elevation.