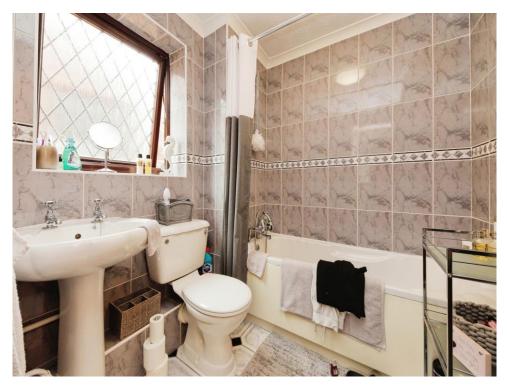

#### **Bathroom**

Double glazed window to side elevation, bath with shower over, wash hand basin, W.C, fully tiled and central heating radiator.