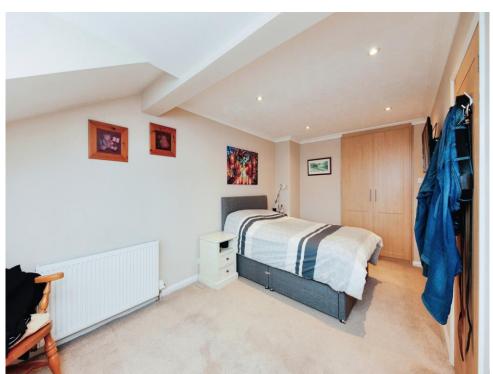

#### **Bedroom Two**

12' 2" x 8' 2" ( 3.71m x 2.49m )

Double glazed window to rear elevation and central heating radiator.

#### **Bedroom Three**

8' 11" x 6' 6" ( 2.72m x 1.98m )

Double glazed window to rear elevation asnd central heating radiator.

#### **Bedroom Four**

6'5" x 8' 11" (1.96m x 2.72m)

Double glazed window to rear elevation.