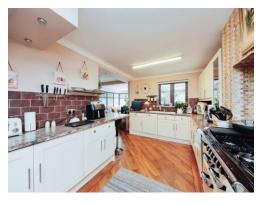

#### Kitchen

.9' 7" x 18' 11" ( 2.92m x 5.77m )

Double glazed window to rear elevation, a range of wall and base units with work surface over incorporating a sink with drainer unit, integrtaed dishwasher, space for fridge

freezer, space for aga freestanding cooker and breakfast bar.