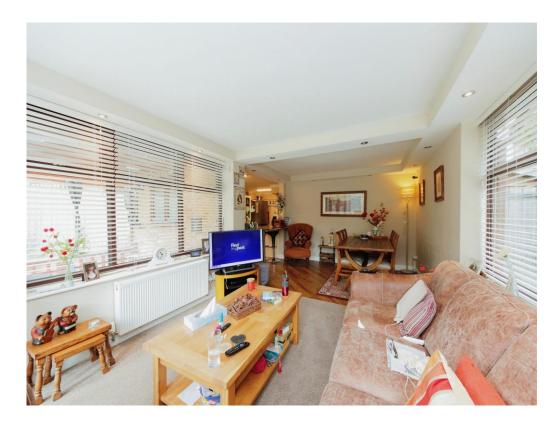

## Lounge

22' 7" x 11' 7" ( 6.88m x 3.53m )

Double glazed bay window to front elevation and central heating radiator.

## **Family Room**

22' 1" x 11' 7" ( 6.73m x 3.53m )

Double glazed conservatory extension with windows and door to rear elevation, great size living area and central heating radiator.