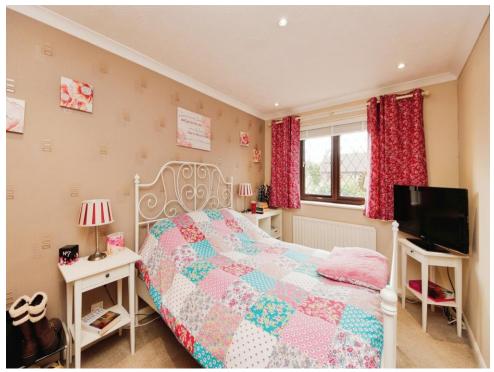

#### **Bedroom Two**

12' 2" x 8' 2" ( 3.71m x 2.49m )

Double glazed window to rear elevation and central heating radiator.

#### **Bedroom Three**

8' 11" x 6' 6" ( 2.72m x 1.98m )

Double glazed window to rear elevation asnd central heating radiator.

#### **Bedroom Four**

6'5" x 8' 11" (1.96m x 2.72m)

Double glazed window to rear elevation.