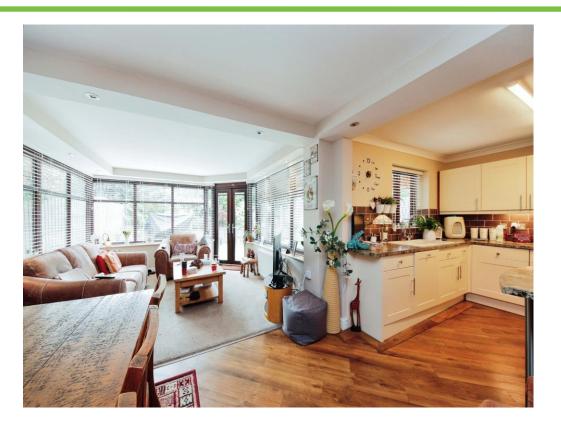

## Lounge

22' 7" x 11' 7" ( 6.88m x 3.53m )

Double glazed bay window to front elevation and central heating radiator.

## **Family Room**

22' 1" x 11' 7" ( 6.73m x 3.53m )

Double glazed conservatory extension with windows and door to rear elevation, great size living area and central heating radiator.