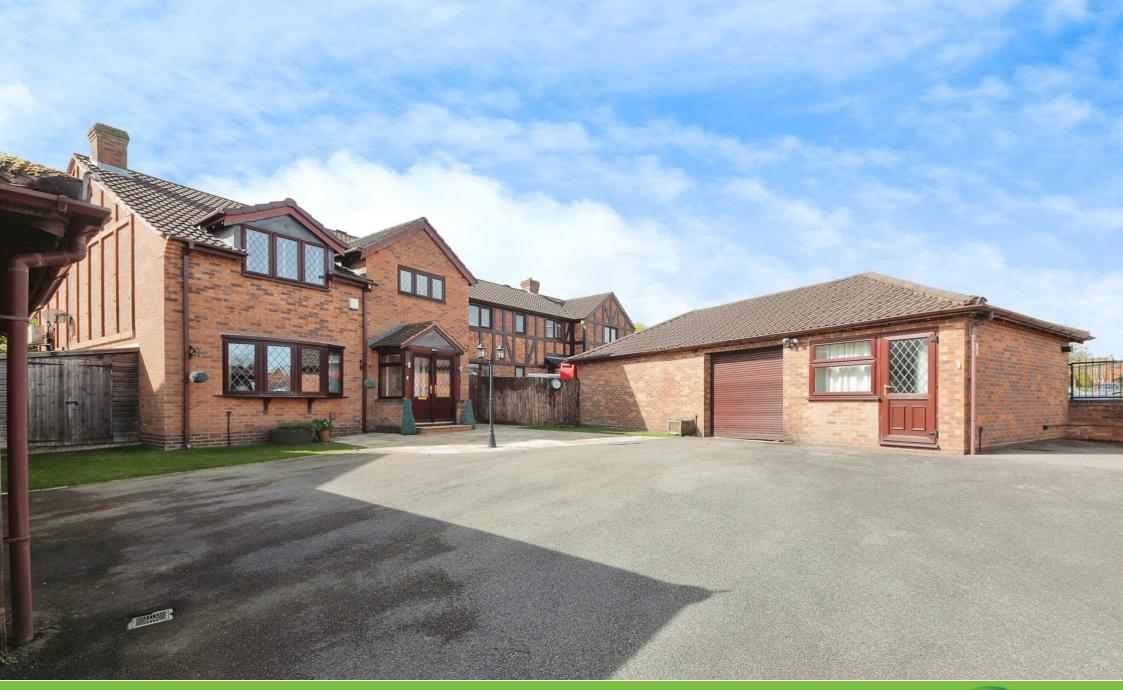

# **Property Description**

Situated on the very popular Monkspath estate with great access to local amenities, bus routes, road and motorway network, train station and Solihull town centre. Also within catchment for popular local schools and ample green park space close by. This large Detached four bedroom house has large master bedroom benefiting from private dressing room & en-suite shower room, three further bedrooms, family bathroom, downstairs WC, two reception areas, fitted kitchen/diner and large conservatory. External garage which has been part converted in to annex/office whilst still providing ample storage space, gated driveway and front lawn, rear enclosed garden with side access.

## **Approach**

Large driveway providing off road parking for multiple vehicles.

## Garage

Up and over door, power supply and light point.

## **Annex/ Office**

17' max x 16' 11" max ( 5.18m max x 5.16m max )
L shaped room. Double glazed door and window to front elevation, plumbing, power supply and light points.