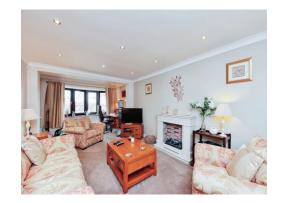

## Lounge

22' 7" x 11' 7" ( 6.88m x 3.53m )

Double glazed bay window to front elevation and central heating radiator.

## **Family Room**

22' 1" x 11' 7" ( 6.73m x 3.53m )

Double glazed conservatory extension with windows and door to rear elevation, great size living area and central heating radiator.