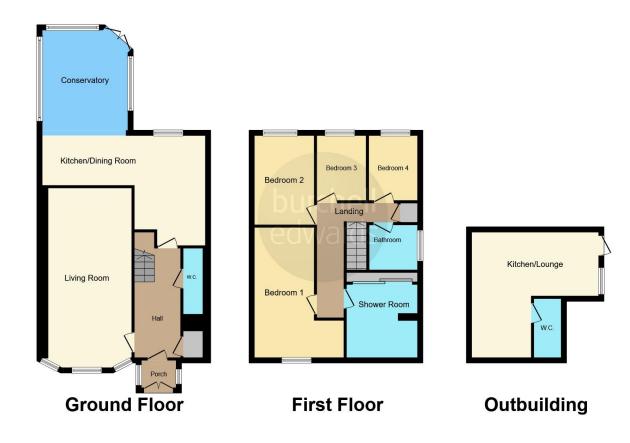

## **Approach**

Large driveway providing off road parking for multiple vehicles.

### **Reception Porch**

Double glazed door and window to front elevation.

#### **Guest W.C**

Wash hand basin, W.C and central heating radiator.

## Lounge

22' 7" x 11' 7" ( 6.88m x 3.53m )

Double glazed bay window to front elevation and central heating radiator.

## **Family Room**

22' 1" x 11' 7" ( 6.73m x 3.53m )

Double glazed conservatory extension with windows and door to rear elevation, great size living area and central heating radiator.

#### Kitchen

.9' 7" x 18' 11" ( 2.92m x 5.77m )

Double glazed window to rear elevation, a range of wall and base units with work surface over incorporating a sink with drainer unit, integrtaed dishwasher, space for fridge

freezer, space for aga freestanding cooker and breakfast bar.

## Landing

Loft access, airing cupboard and doors off to:

#### **Bedroom One**

17' 7" x 11' 8" (5.36m x 3.56m)

Double glazed window to front elevation, built in wardrobes and central heating radiator.

#### **En-Suite**

Double glazed window to front elevation, wash hand basin, W.C, shower cubicle, fully tiled and central heating radiator.

#### **Bedroom Two**

12' 2" x 8' 2" ( 3.71m x 2.49m )

Double glazed window to rear elevation and central heating radiator.

#### **Bedroom Three**

8' 11" x 6' 6" ( 2.72m x 1.98m )

Double glazed window to rear elevation asnd central heating radiator.

#### **Bedroom Four**

6'5" x 8' 11" (1.96m x 2.72m)

Double glazed window to rear elevation.

#### **Bathroom**

Double glazed window to side elevation, bath with shower over, wash hand basin, W.C, fully tiled and central heating radiator.

#### Garden

Patio area, lawn and gated side access.

## Garage

Up and over door, power supply and light point.

## **Annex/ Office**

17' max x 16' 11" max ( 5.18m max x 5.16m max )
L shaped room. Double glazed door and window to front elevation, plumbing, power supply and light points.

# **Guest W.C**

Wash hand basin, W.C and central heating radiator.

Residential Sales & Lettings | Mortgage Services | Conveyancing | Surveyors | Land & New Homes

This floor plan is for illustrative purposes only. It is not drawn to scale. Any measurements, floor areas (including any total floor area), openings and orientation are approximate. No details are guaranteed, they cannot be relied upon for any purpose and they do not form part of any agreement. No liability is taken for any error, omission or misstatement. A party must rely upon its own inspection(s). Powered by www.focalagent.com